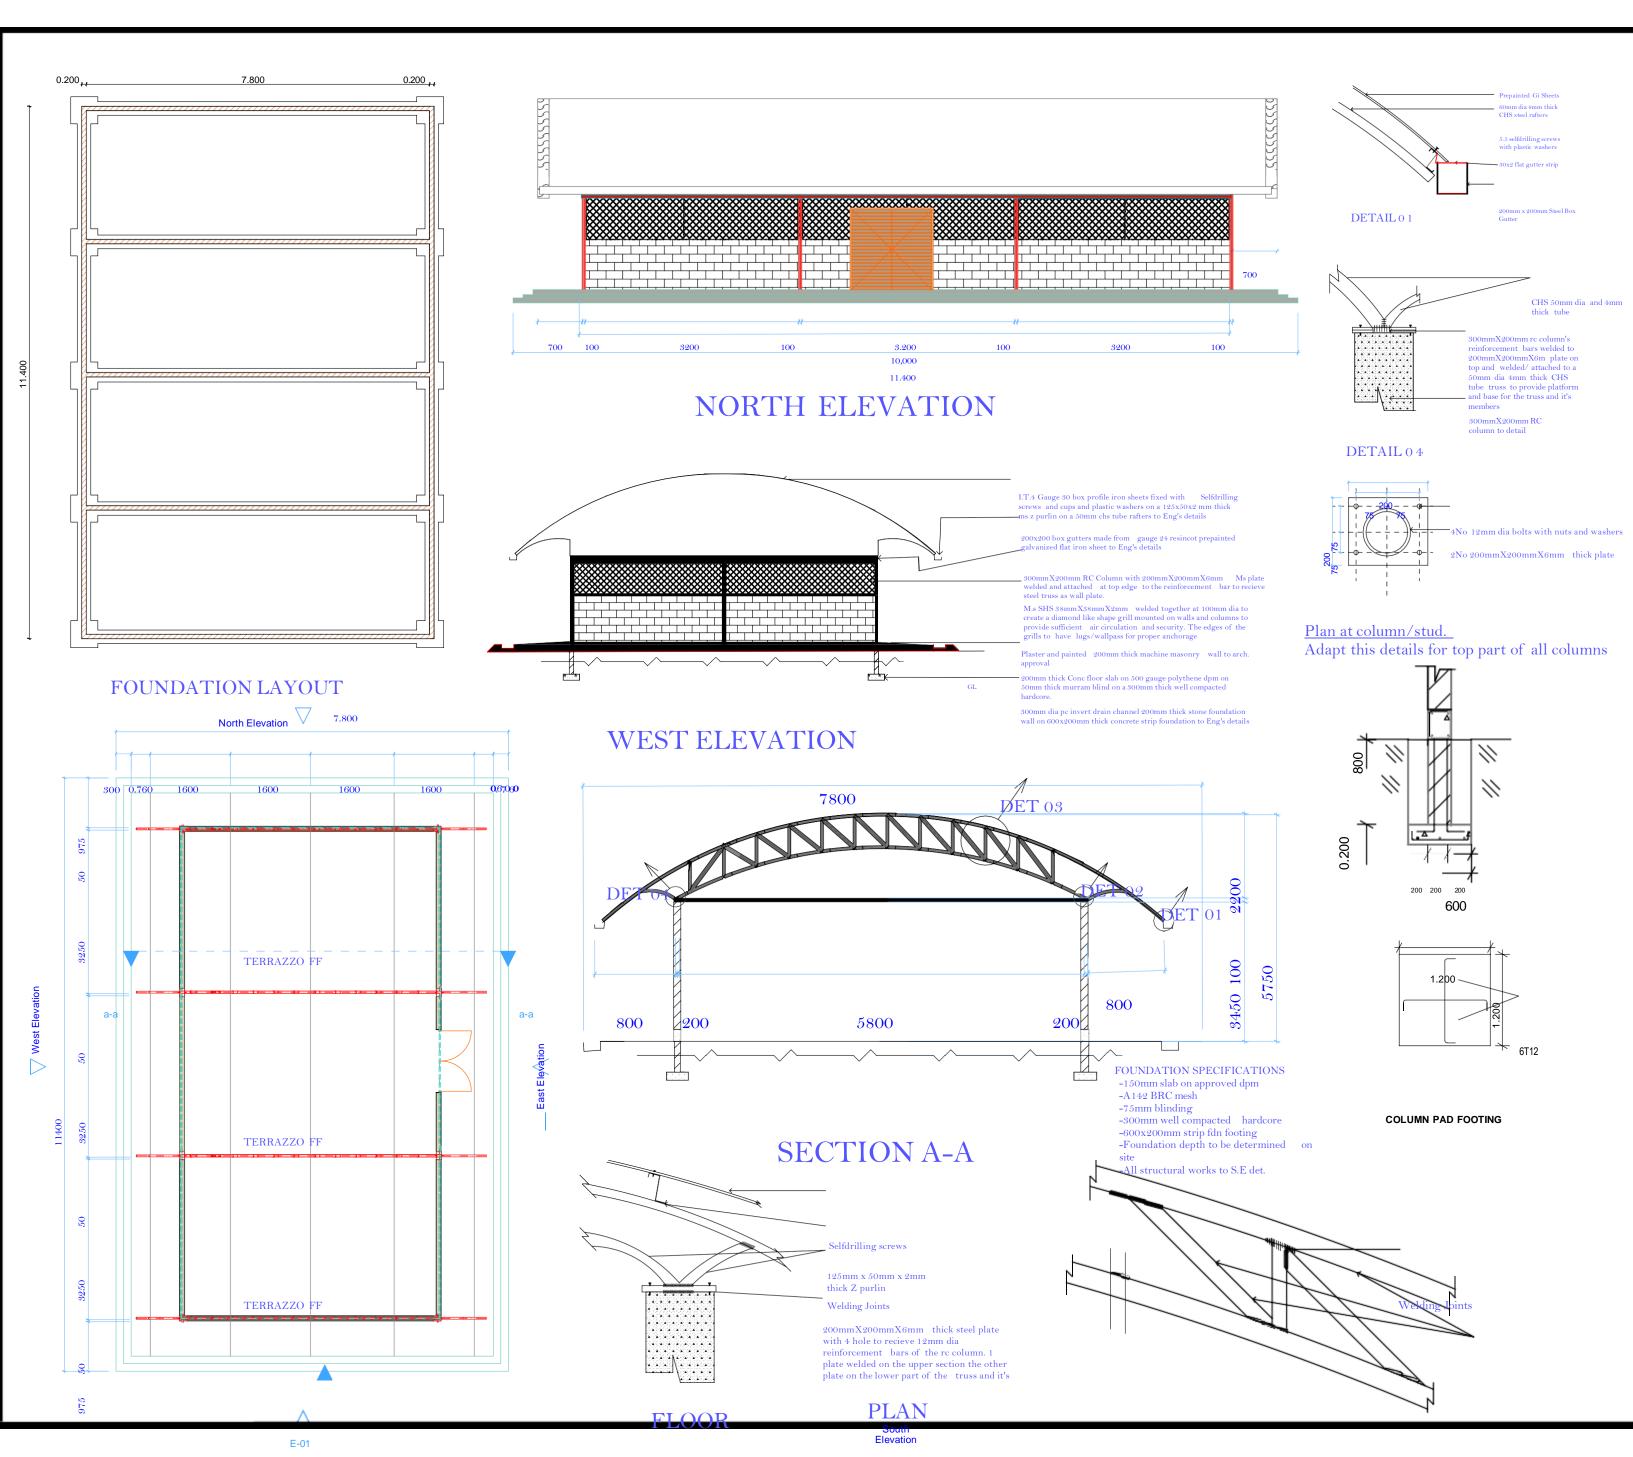

## PROJECT DESCRIPTION

■ PROPOSED HEY STORAGE SH

BALAMBALA CONSTITUENCY, SAKA WARD, SAKA LIVESTOCK

GARISSA COUNTY

### NOTES GENERAL

All dimensions are in mm unless specified. drawings are not to be scaled only figured. dimensions to be checked and verified before commencement of the work.

## CONSTRUCTION

All slabs at ground level to be layed over 1000 gauge

polythene, sheeting on 50mm thick murrum building on a

well compacted hardcore and all soils under slab external

foundation to be poised for termites to specification.

#### <u>|STRUCTURAL</u>

All black cotton soil to be removed from below all buildings and al paved surface to be clear of black cotton

soil to a distance od 500mm outside the edge of the

surface. for all RC work, refer to the SE,s details. foundation depth to be determine on site to the SE,s

approval all walls less than 200mm thick to be reinforced

with hoop iron at every alternate course . all adjacent R.C

work and brick walls to be tied with strap irons at every

course.