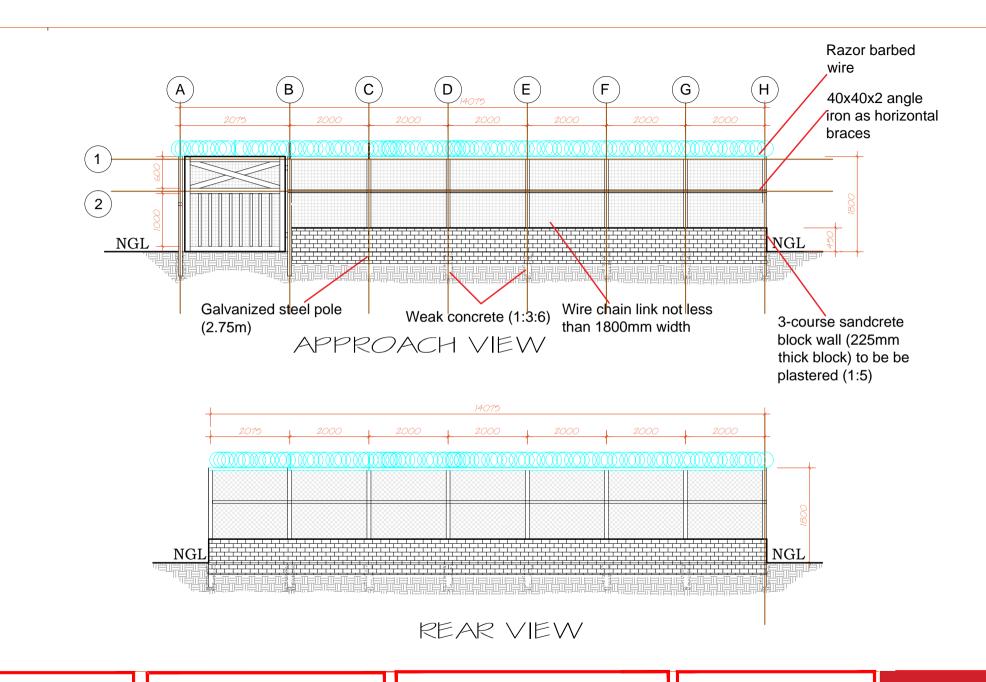

### NOTES:

- 1. All dimensions are in millimeters
- 2. All dimensions are to be verified on site and approved by MC technical personnel

TITLE:

Approach and Rear Views

# Project:

Drilling of borehole, installation of submersible pum; and solar system

## UTILITY DRAWING

DRWG No.:

ARCH-1i