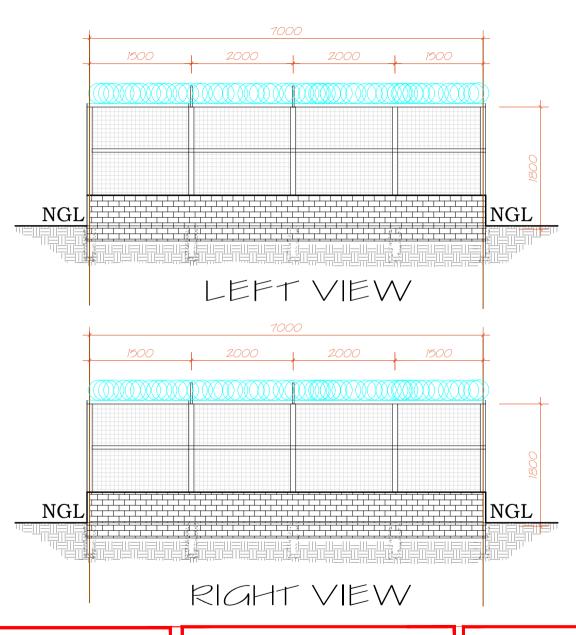

### NOTES:

- 1. All dimensions are in millimeters
- 2. All dimensions are to be verified on site and approved by MC technical personnel

TITLE:

Left and Right views

Project:

Drilling of Solar Powered Water System

UTILITY DRAWING

DRWG No.:

ARCH-1j