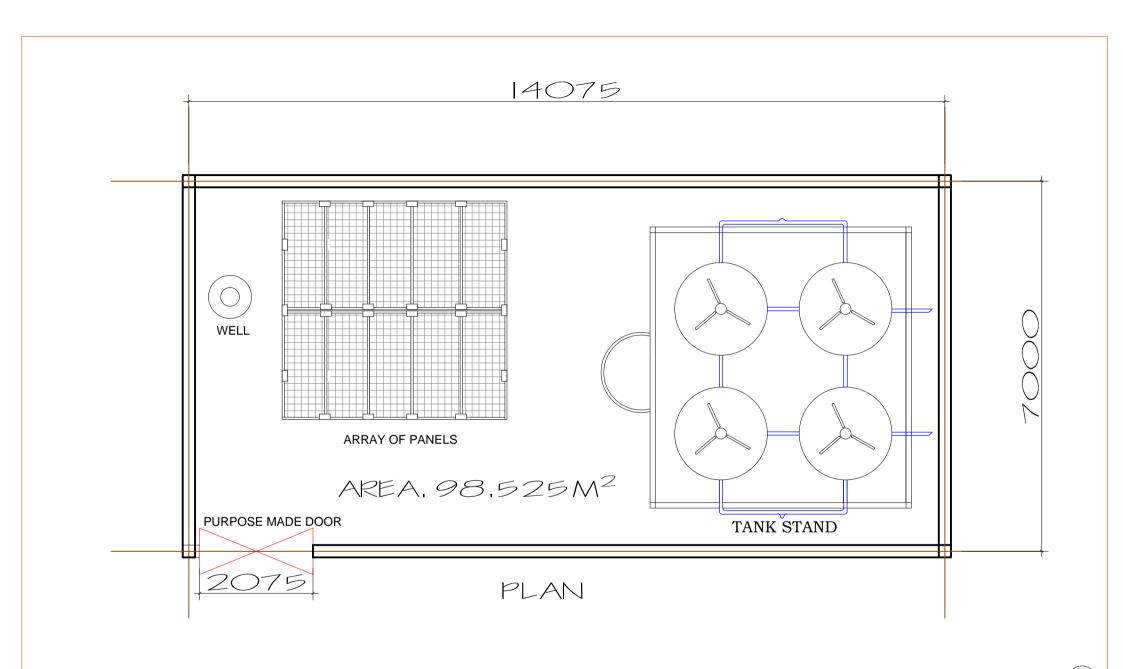

### NOTES:

- 1. All dimensions are in millimeters
- 2. All dimensions are to be verified on site and approved by MC technical personnel

TITLE:

Plan view

Project:

Drilling of Solar Powered Water System

UTILITY DRAWING

DRWG No.:

ARCH-1h