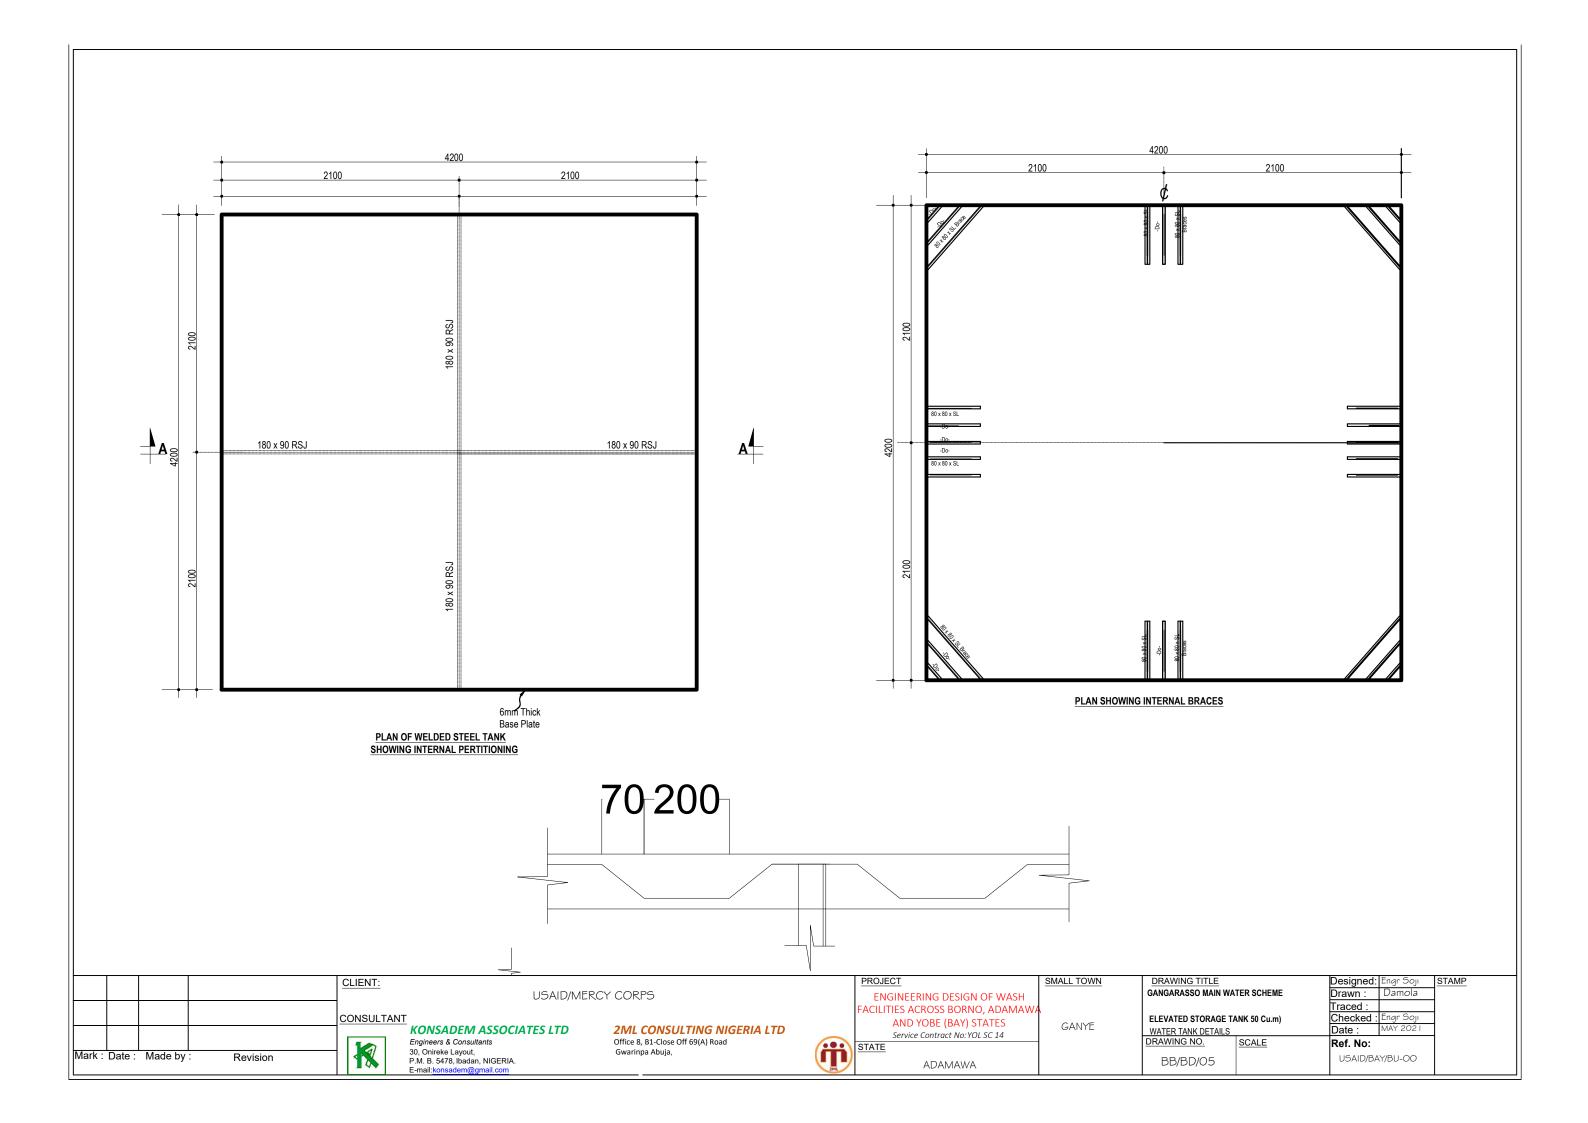

80x80x8mm EA diagonal bracing

100x100x8mm EA 8mm Gusset Plate welded to stanchion

80x80x8mm EA diagonal bracing

### **DETAIL-B**

**DETAIL-C** 







USAID/MERCY CORPS

KONSADEM ASSOCIATES LTD

Engineers & Consultants
30, Onireke Layout,
P.M. B. 5478, Ibadan, NIGERIA.
E-mail:konsadem@gmail.com

**2ML CONSULTING NIGERIA LTD**Office 8, B1-Close Off 69(A) Road
Gwarinpa Abuja,

PROJECT

ENGINEERING DESIGN OF WASH
FACILITIES ACROSS BORNO, ADAMAW
AND YOBE (BAY) STATES
Service Contract No: YOL SC 14

GANYE

SMALL TOWN

DRAWING TITLE
GANGARASSO MAIN WATER SCHEME
ELEVATED STORAGE TANK 50 Cu.m)
TANK DETAILS

69(A) Road

SETATE

ADAMAWA

DRAWING NO.
BB/BD/O3

 NO.
 SCALE
 Ref. No:

 D/O3
 USAID/BAY/BU-OO





All bolts connected to gusset plates to be 16mm dia,grade 8.8

DETAILS AT 'B'

DETAILS AT 'B'





## NOTES

- 1. CONCRETE GRADE = 25
- 2. STEEL GRADE = 43
- 3. SOIL BEARING CAPACITY(ASSUMED) =  $150KN/m^2$
- 4. WIND LOADING CONDITIONS =  $40 \text{m/s}^2$
- 5. ELECTRODE: A fox 3.10/4.00mm
  5mm thick fillet weld on body panels
  10mm thick butt welding on base.

### PAINTING

- a. Internal section of tank with 1 coat of epoxy primer followed by 2 coats asphaltine paint.
- b. External surface of tank including the access ladder and ventilation beams with with red oxide base followed by 2 coats of HR aluminum paint (5200)

|        |        |         |          | CLIENT:    | USAID/ME