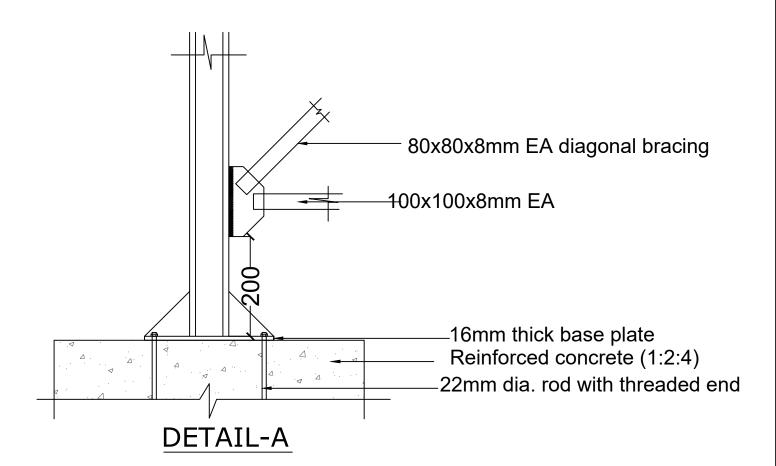

80x80x8mm EA diagonal bracing

100x100x8mm EA 8mm Gusset Plate welded to stanchion

80x80x8mm EA diagonal bracing

69(A) Road

SETATE

ADAMAWA

DRAWING NO.
BB/BD/O3

 NO.
 SCALE
 Ref. No:

 D/O3
 USAID/BAY/BU-OO

All bolts connected to gusset plates to be 16mm dia,grade 8.8

DETAILS AT 'B'

DETAILS AT 'B'