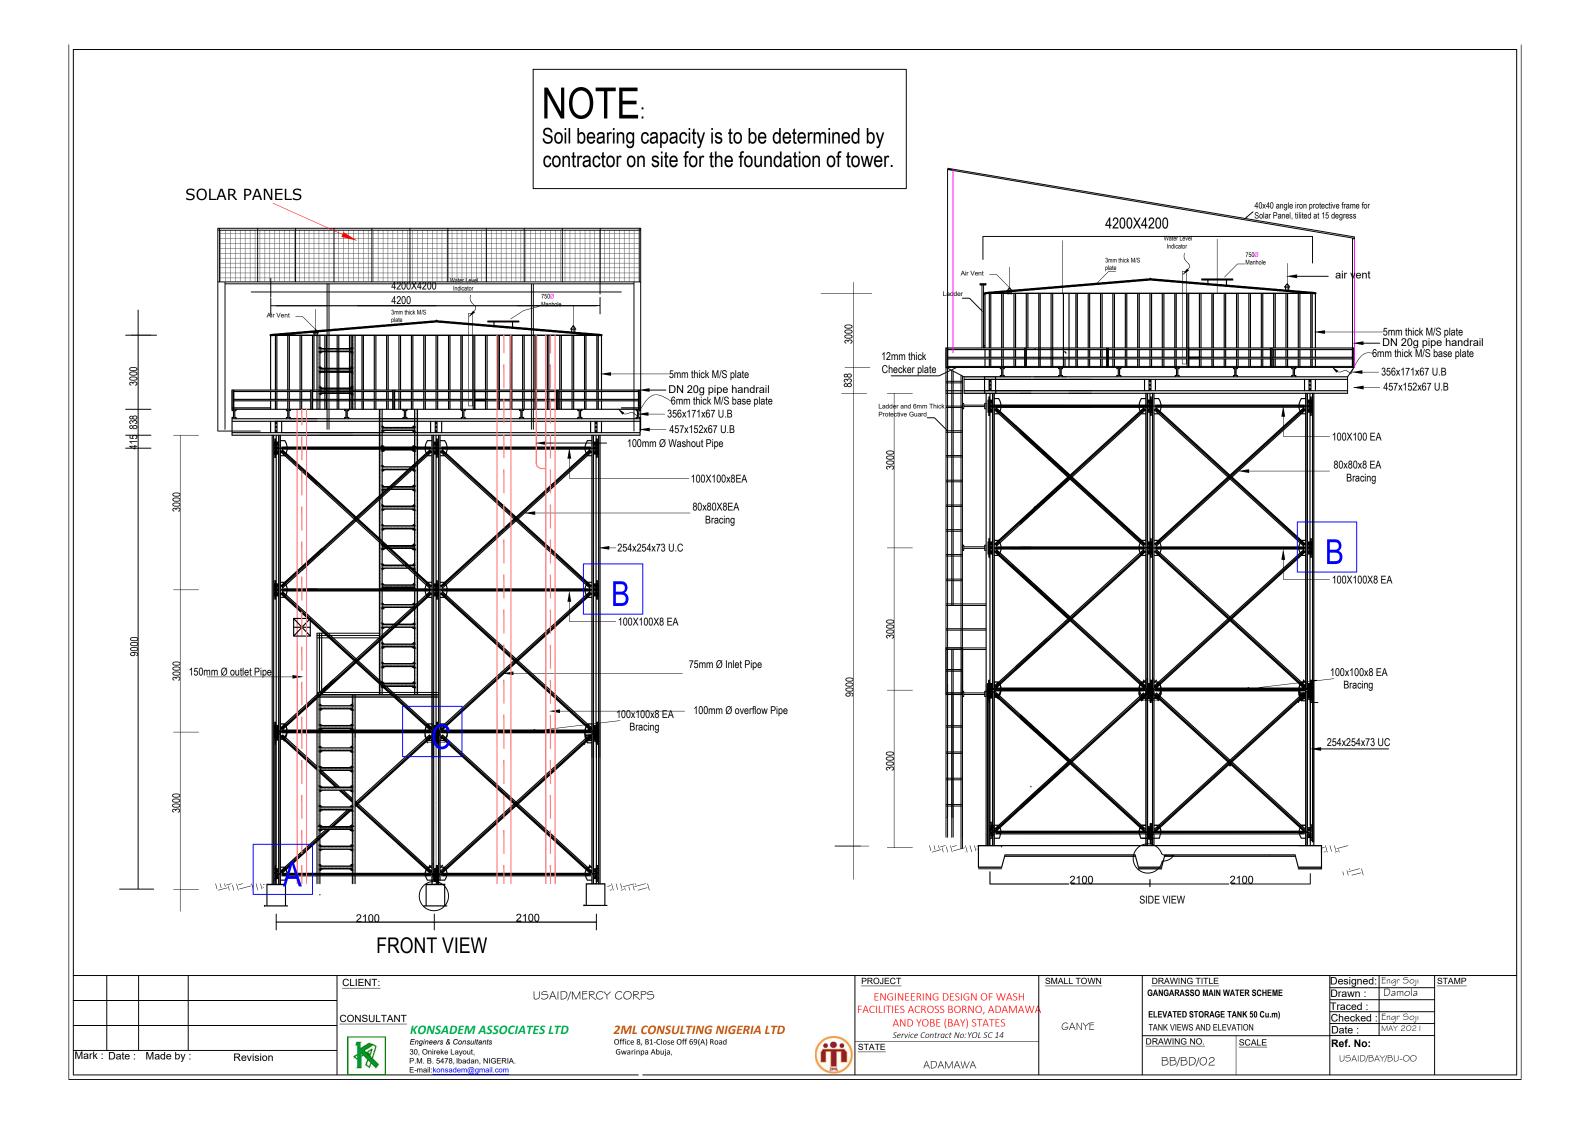

### NOTE: Soil bearing capacity is to be determined by contractor on site for the foundation of tower. **SOLAR PANELS** 40x40 angle iron protective frame for Solar Panel, tilited at 15 degress 5mm thick M/S plate -5mm thick M/S plate DN 20g pipe handrail 6mm thick M/S base plate —356x171x67 U.B - DN 20g pipe handrail 6mm thick M/S base plate 12mm thick Checker plate - 356x171x67 U.B 457x152x67 U.B — 457x152x67 U.B 100mm Ø Washout Pipe 100X100x8 EA -100X100x8EA 80x80X8EA 80x80X8EA Bracing Bracing -254x254x73 U.C **−** 254x254x73 U.C B 100X100X8 EA - 100X100X8 EA 75mm Ø Inlet Pipe 150mm Ø outlet Pipe 100x100x8 EA 100mm Ø overflow Pipe 100x100x8 EA Bracing 1750 600 SIDE VIEW FRONT VIEW SMALL TOWN CLIENT: Designed: Engr Soji Drawn : Damola GOVT. SECONDARY AND PRIMARY SCHOOL, USAID/MERCY CORPS ENGINEERING DESIGN OF WASH Traced : ACILITIES ACROSS BORNO, ADAMAW ELEVATED STORAGE TANK 25 Cu.m) CONSULTANT Checked : Engr So AND YOBE (BAY) STATES **GANYE** TANK VIEWS AND ELEVATION KONSADEM ASSOCIATES LTD **2ML CONSULTING NIGERIA LTD** Date : Service Contract No: YOL SC 14 Engineers & Consultants Office 8, B1-Close Off 69(A) Road DRAWING NO. Ref. No: (iii 30, Onireke Layout, P.M. B. 5478, Ibadan, NIGERIA. Gwarinpa Abuja, Mark: Date: Made by: USAID/BAY/BU-OO BB/BD/02 ADAMAWA