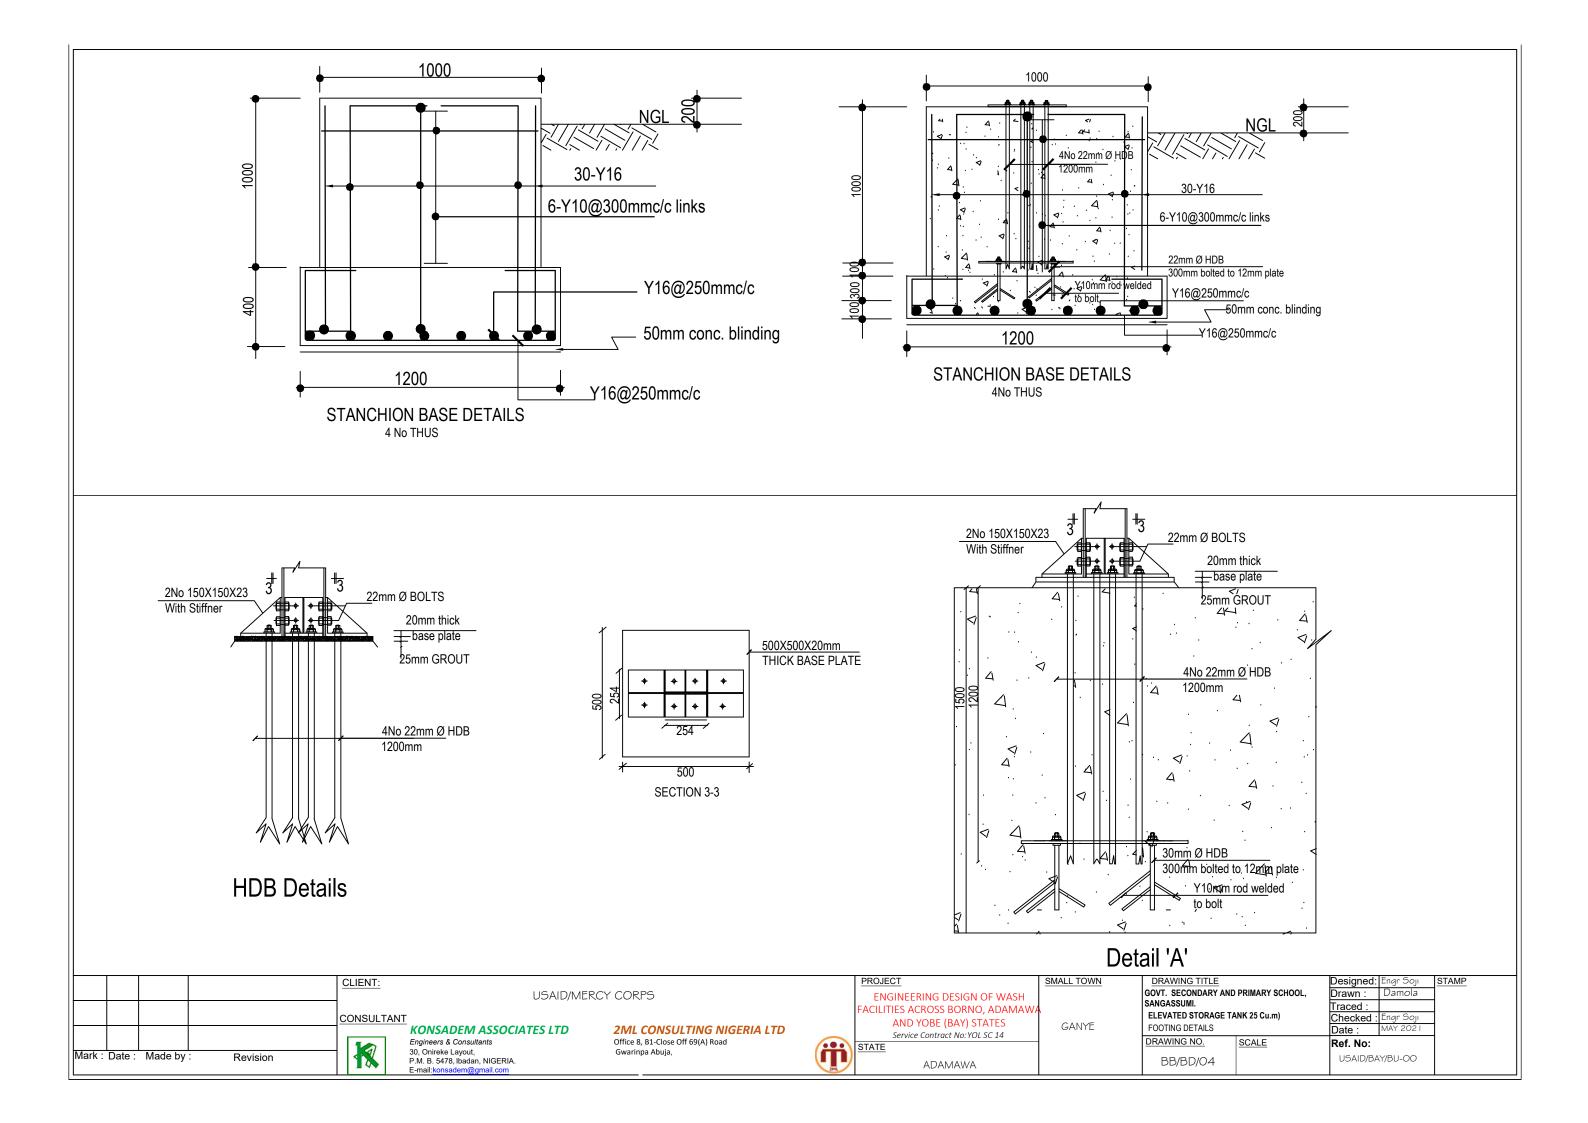

PROJECT

ENGINEERING DESIGN OF WASH
FACILITIES ACROSS BORNO, ADAMAWA
AND YOBE (BAY) STATES
Service Contract No:YOL SC 14

STATE

ADAMAWA

GANYE

DRAWING TITLE
GANGARASSO MAIN WATER SCHEME

ELEVATED STORAGE TANK 50 Cu.m)
WATER TANK DETAILS
DRAWING NO.
BB/BD/OG

BB/BD/OG

Designed: Engr Soji
Drawn: Damola
Traced:
Checked: Engr Soji
Date: MAY 2021

Ref. No:
USAID/BAY/BU-OO