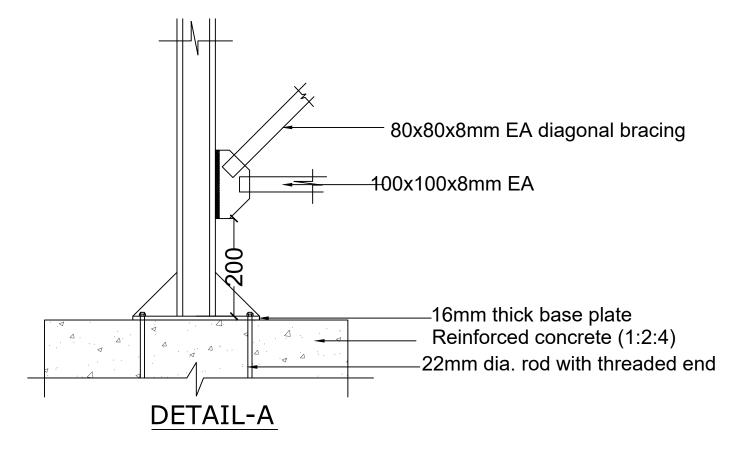

80x80x8mm EA diagonal bracing

100x100x8mm EA 8mm Gusset Plate welded to stanchion

80x80x8mm EA diagonal bracing

## NOTES

- 1. CONCRETE GRADE = 25
- 2. STEEL GRADE = 43
- 3. SOIL BEARING CAPACITY(ASSUMED) =  $150KN/m^2$
- 4. WIND LOADING CONDITIONS =  $40 \text{m/s}^2$
- 5. ELECTRODE: A fox 3.10/4.00mm
  5mm thick fillet weld on body panels
  10mm thick butt welding on base.

### PAINTING

- a. Internal section of tank with 1 coat of epoxy primer followed by 2 coats asphaltine paint.
- b. External surface of tank including the access ladder and ventilation beams with with red oxide base followed by 2 coats of HR aluminum paint (5200)