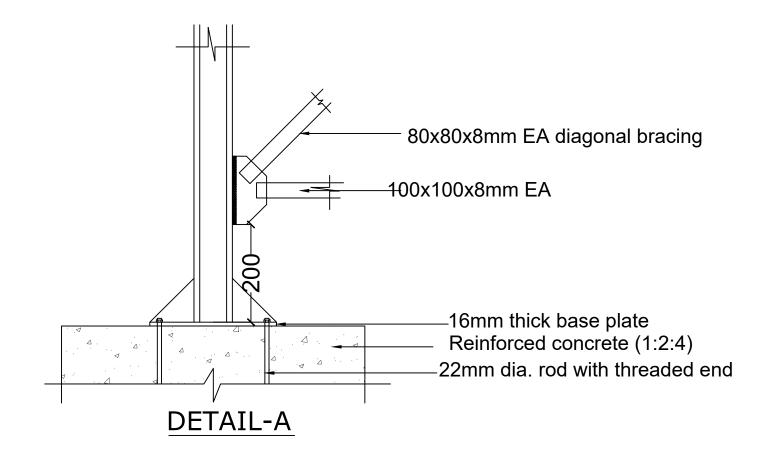

80x80x8mm EA diagonal bracing

100x100x8mm EA 8mm Gusset Plate welded to stanchion

80x80x8mm EA diagonal bracing

69(A) Road

SETATE

ADAMAWA

DRAWING NO.
BB/BD/O3

 NO.
 SCALE
 Ref. No:

 D/O3
 USAID/BAY/BU-OO

All bolts connected to gusset plates to be 16mm dia,grade 8.8

DETAILS AT 'B'

DETAILS AT 'B'