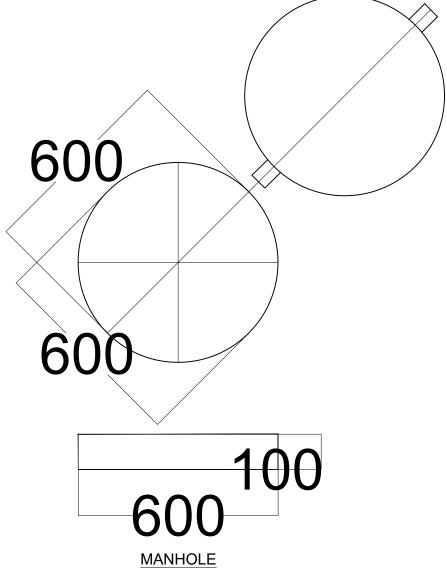

EA diagonal bracing

100x100x8mm EA 8mm Gusset Plate welded to stanchion

80x80x8mm EA diagonal bracing

### **DETAIL-B**

**DETAIL-C** 







USAID/MERCY CORPS

KONSADEM ASSOCIATES LTD

Engineers & Consultants
30, Onireke Layout,
P.M. B. 5478, Ibadan, NIGERIA.
E-mail:konsadem@gmail.com

**2ML CONSULTING NIGERIA LTD**Office 8, B1-Close Off 69(A) Road
Gwarinpa Abuja,

PROJECT

ENGINEERING DESIGN OF WASH
FACILITIES ACROSS BORNO, ADAMAW
AND YOBE (BAY) STATES
Service Contract No: YOL SC 14

GANYE

SMALL TOWN

DRAWING TITLE
GANGARASSO MAIN WATER SCHEME
ELEVATED STORAGE TANK 50 Cu.m)
TANK DETAILS

69(A) Road

SETATE

ADAMAWA

DRAWING NO.
BB/BD/O3

 NO.
 SCALE
 Ref. No:

 D/O3
 USAID/BAY/BU-OO





All bolts connected to gusset plates to be 16mm dia,grade 8.8

DETAILS AT 'B'

DETAILS AT 'B'





## NOTES

- 1. CONCRETE GRADE = 25
- 2. STEEL GRADE = 43
- 3. SOIL BEARING CAPACITY(ASSUMED) =  $150KN/m^2$
- 4. WIND LOADING CONDITIONS =  $40 \text{m/s}^2$
- 5. ELECTRODE: A fox 3.10/4.00mm
  5mm thick fillet weld on body panels
  10mm thick butt welding on base.

### PAINTING

- a. Internal section of tank with 1 coat of epoxy primer followed by 2 coats asphaltine paint.
- b. External surface of tank including the access ladder and ventilation beams with with red oxide base followed by 2 coats of HR aluminum paint (5200)

|        |        |         |          | CLIENT:    | USAID/ME                                                                                                                                 | RCY CORPS                                            |
|--------|--------|