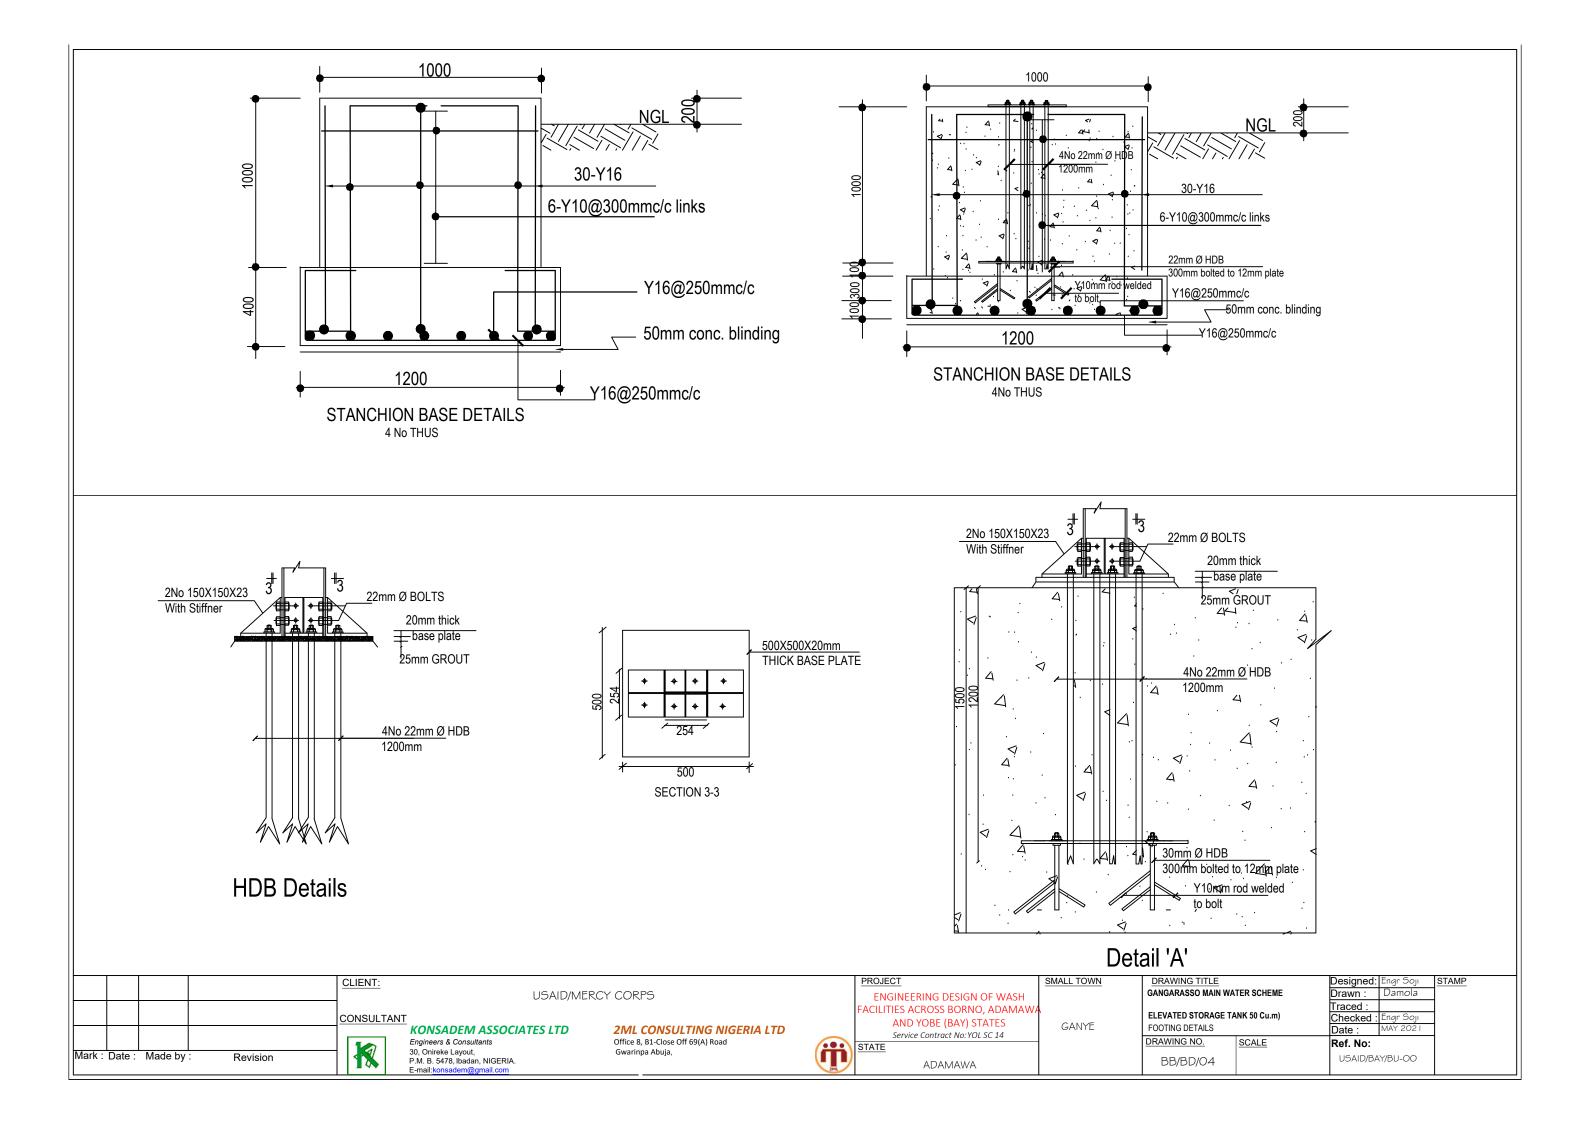

80x80x8mm EA diagonal bracing

100x100x8mm EA 8mm Gusset Plate welded to stanchion

80x80x8mm EA diagonal bracing

### **DETAIL-B**

**DETAIL-C** 







USAID/MERCY CORPS

KONSADEM ASSOCIATES LTD

Engineers & Consultants
30, Onireke Layout,
P.M. B. 5478, Ibadan, NIGERIA.
E-mail:konsadem@gmail.com

**2ML CONSULTING NIGERIA LTD**Office 8, B1-Close Off 69(A) Road
Gwarinpa Abuja,

PROJECT

ENGINEERING DESIGN OF WASH
FACILITIES ACROSS BORNO, ADAMAW
AND YOBE (BAY) STATES
Service Contract No: YOL SC 14

GANYE

SMALL TOWN

DRAWING TITLE
GANGARASSO MAIN WATER SCHEME
ELEVATED STORAGE TANK 50 Cu.m)
TANK DETAILS

69(A) Road

SETATE

ADAMAWA

DRAWING NO.
BB/BD/O3

 NO.
 SCALE
 Ref. No:

 D/O3
 USAID/BAY/BU-OO





All bolts connected to gusset plates to be 16mm dia,grade 8.8

DETAILS AT 'B'

DETAILS AT 'B'





## NOTES

- 1. CONCRETE GRADE = 25
- 2. STEEL GRADE = 43
- 3. SOIL BEARING CAPACITY(ASSUMED) =  $150KN/m^2$
- 4. WIND LOADING CONDITIONS =  $40 \text{m/s}^2$
- 5. ELECTRODE: A fox 3.10/4.00mm
  5mm thick fillet weld on body panels
  10mm thick butt welding on base.

### PAINTING

- a. Internal section of tank with 1 coat of epoxy primer followed by 2 coats asphaltine paint.
- b. External surface of tank including the access ladder and ventilation beams with with red oxide base followed by 2 coats of HR aluminum paint (5200)

|        |        |         |          | CLIENT:    | USAID/ME