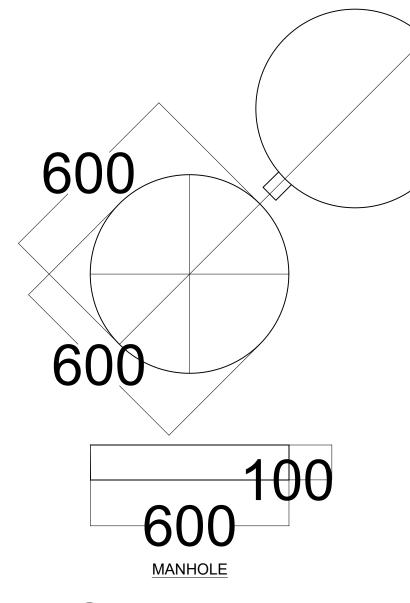

8mm EA diagonal bracing

100x100x8mm EA 8mm Gusset Plate welded to stanchion

80x80x8mm EA diagonal bracing

**DETAIL-B** 

**DETAIL-C** 





CLIENT: Mark: Date: Made by:

USAID/MERCY CORPS

KONSADEM ASSOCIATES LTD

Engineers & Consultants 30, Onireke Layout, P.M. B. 5478, Ibadan, NIGERIA. **2ML CONSULTING NIGERIA LTD** Office 8, B1-Close Off 69(A) Road

ENGINEERING DESIGN OF WASH ACILITIES ACROSS BORNO, ADAMAW AND YOBE (BAY) STATES Service Contract No: YOL SC 14

**GANYE** 

SMALL TOWN

DRAWING TITLE
PHC OLD MARKET ELEVATED STORAGE TANK 25 Cu.m) TANK DETAILS DRAWING NO. SCALE

BB/BD/03

Designed: Engr Soji Drawn : Damola Traced : Checked : Engr So Ref. No:

USAID/BAY/BU-OO

(iii ADAMAWA





All bolts connected to gusset plates to be 16mm dia,grade 8.8

DETAILS AT 'B'

DETAILS AT 'B'





# **NOTES**

- 1. CONCRETE GRADE = 25
- 2. STEEL GRADE = 43
- 3. SOIL BEARING CAPACITY(ASSUMED) =  $150KN/m^2$
- 4. WIND LOADING CONDITIONS =  $40 \text{m/s}^2$
- 5. ELECTRODE: A fox 3.10/4.00mm 5mm thick fillet weld on body panels 10mm thick butt welding on base.

#### PAINTING

- a. Internal section of tank with 1 coat of epoxy primer followed by 2 coats asphaltine paint.
- b. External surface of tank including the access ladder and ventilation beams with with red oxide base followed by 2 coats of HR aluminum paint (5200)

DRAWING TITLE

|        |        |         |            | CLIENT:    | USAID/MERC                                                                                                                   | Y CORPS