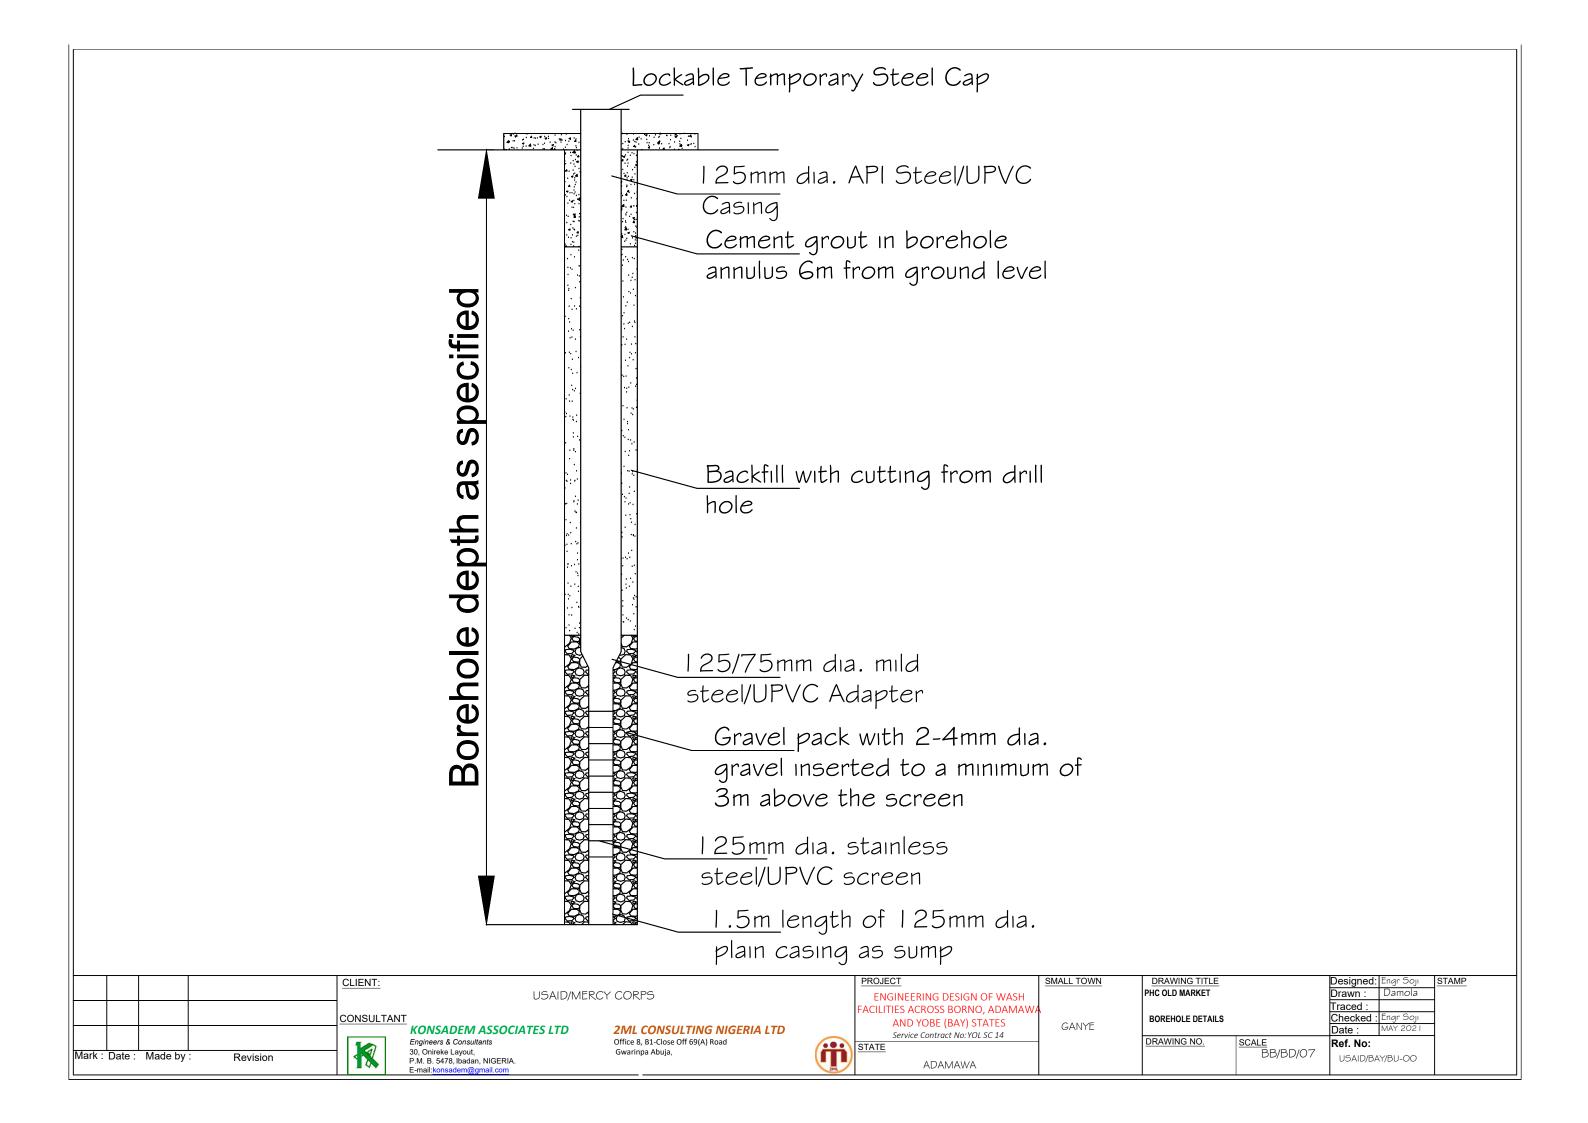

----|--------|---------|------------|------------|------------------------------------------------------------------------------------------------------------------------------|-------------------------------------------------------------------------------------|
| Mark : | Date : | Made by | : Revision | CONSULTANT | KONSADEM ASSOCIATES LTD Engineers & Consultants 30, Onireke Layout, P.M. B. 5478, Ibadan, NIGERIA. E-mail:konsadem@gmail.com | <b>2ML CONSULTING NIGERIA LTD</b> Office 8, B1-Close Off 69(A) Road Gwarinpa Abuja, |

PROJECT
ENGINEERING DESIGN OF WASH
FACILITIES ACROSS BORNO, ADAMAWA
AND YOBE (BAY) STATES
Service Contract No: YOL SC 14

STATE

ADAMAWA

SMALL TOWN

GANYE

Designed: Engr Soji STAMP
Drawn: Damola
Traced:
Checked: Engr Soji
Date: MAY 2021

Ref. No:
USAID/BAY/BU-OO