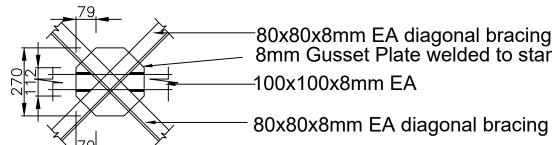

80x80x8mm EA diagonal bracing

100x100x8mm EA 8mm Gusset Plate welded to stanchion

80x80x8mm EA diagonal bracing