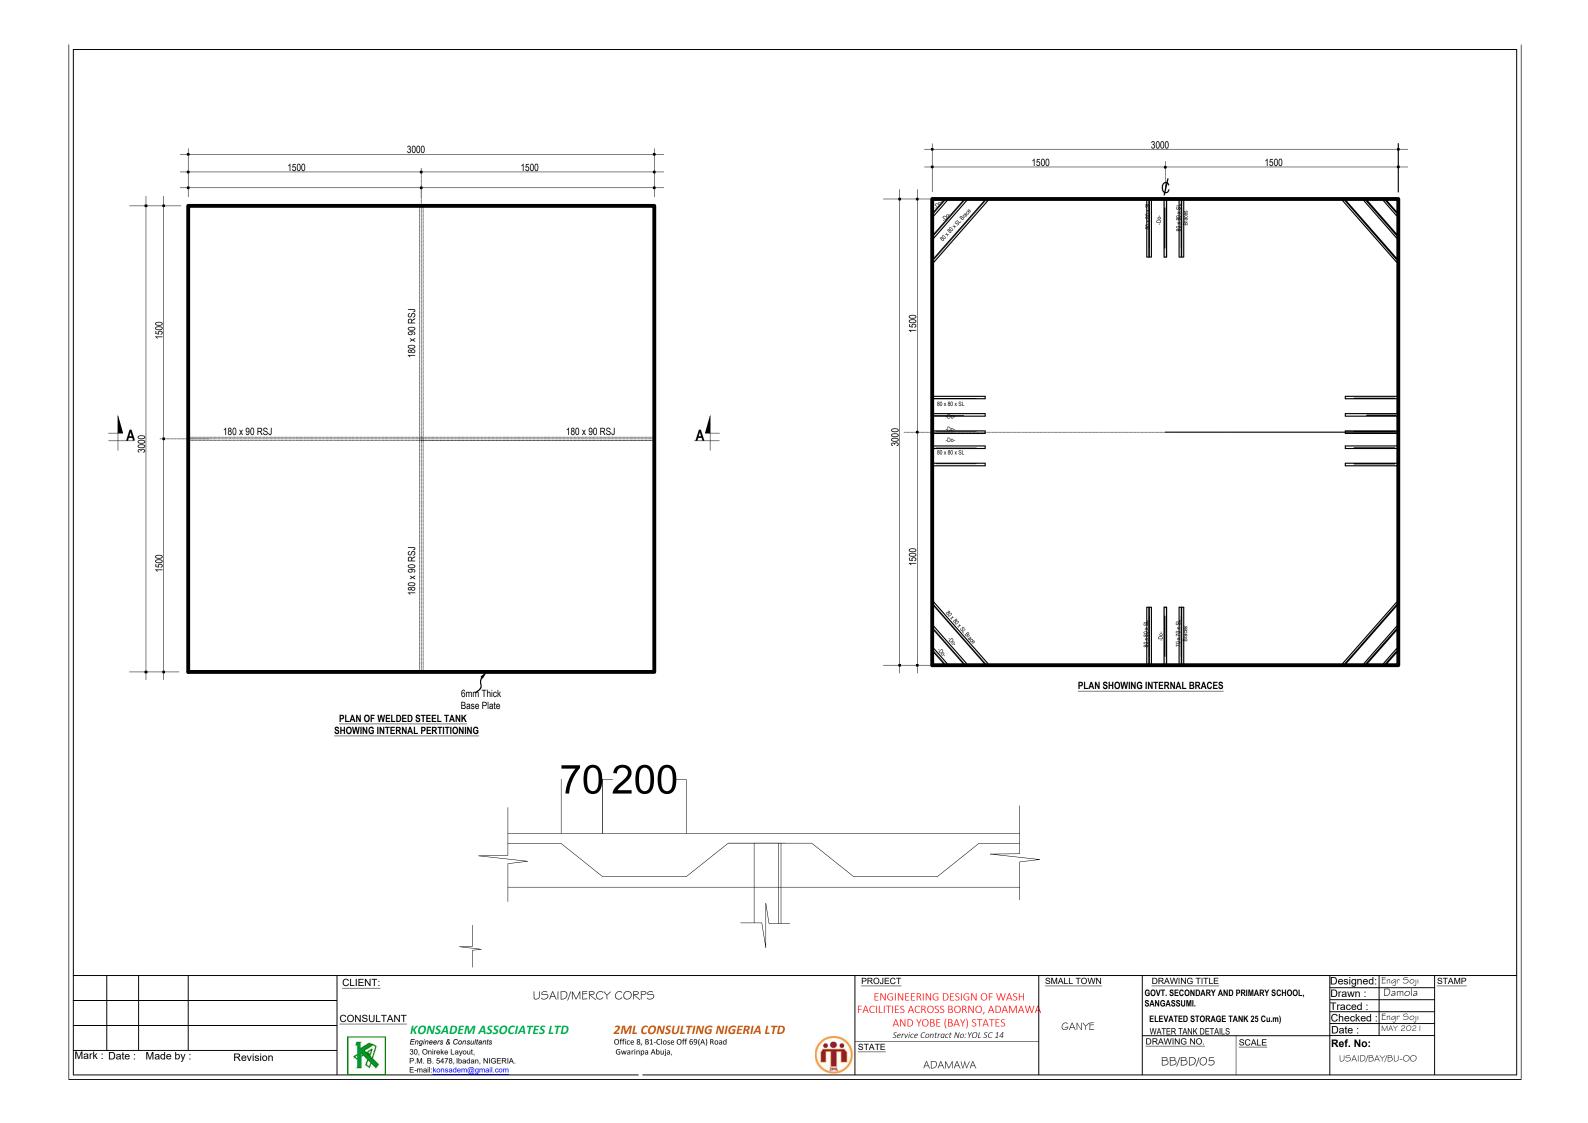

## NOTES

- 1. CONCRETE GRADE = 25
- 2. STEEL GRADE = 43
- 3. SOIL BEARING CAPACITY(ASSUMED) =  $150KN/m^2$
- 4. WIND LOADING CONDITIONS =  $40 \text{m/s}^2$
- 5. ELECTRODE: A fox 3.10/4.00mm
  5mm thick fillet weld on body panels
  10mm thick butt welding on base.

### PAINTING

- a. Internal section of tank with 1 coat of epoxy primer followed by 2 coats asphaltine paint.
- b. External surface of tank including the access ladder and ventilation beams with with red oxide base followed by 2 coats of HR aluminum paint (5200)

### **NOTES**

- 1. CONCRETE GRADE = 25
- 2. STEEL GRADE = 43
- 3. SOIL BEARING CAPACITY(ASSUMED) =  $150KN/m^2$
- 4. WIND LOADING CONDITIONS =  $40 \text{m/s}^2$
- 5. ELECTRODE: A fox 3.10/4.00mm 5mm thick fillet weld on body panels 10mm thick butt welding on base.

#### PAINTING

- a. Internal section of tank with 1 coat of epoxy primer followed by 2 coats asphaltine paint.
- b. External surface of tank including the access ladder and ventilation beams with with red oxide base followed by 2 coats of HR aluminum paint (5200)

# **NOTES**

- 1. CONCRETE GRADE = 25
- 2. STEEL GRADE = 43
- 3. SOIL BEARING CAPACITY(ASSUMED) =  $150KN/m^2$
- 4. WIND LOADING CONDITIONS =  $40 \text{m/s}^2$
- 5. ELECTRODE: A fox 3.10/4.00mm 5mm thick fillet weld on body panels 10mm thick butt welding on base.