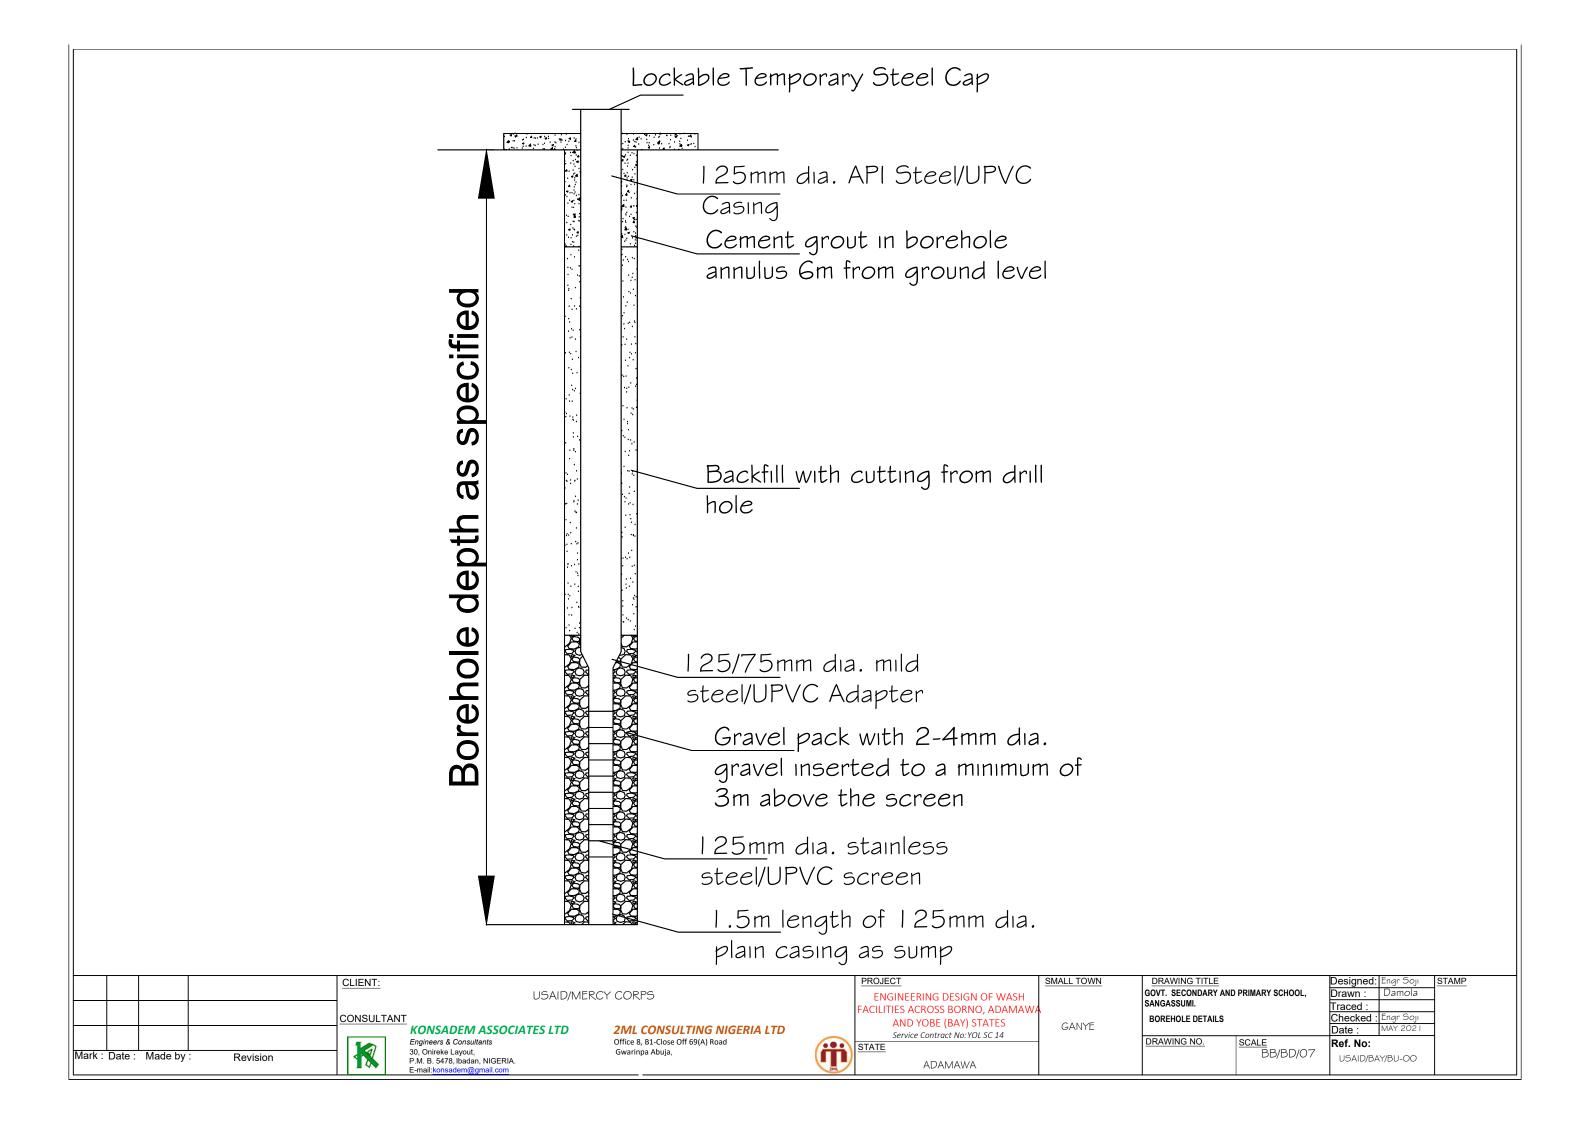

## NOTES

- 1. CONCRETE GRADE = 25
- 2. STEEL GRADE = 43
- 3. SOIL BEARING CAPACITY(ASSUMED) =  $150KN/m^2$
- 4. WIND LOADING CONDITIONS =  $40 \text{m/s}^2$
- 5. ELECTRODE: A fox 3.10/4.00mm
  5mm thick fillet weld on body panels
  10mm thick butt welding on base.

### PAINTING

- a. Internal section of tank with 1 coat of epoxy primer followed by 2 coats asphaltine paint.
- b. External surface of tank including the access ladder and ventilation beams with with red oxide base followed by 2 coats of HR aluminum paint (5200)

### **NOTES**

- 1. CONCRETE GRADE = 25
- 2. STEEL GRADE = 43
- 3. SOIL BEARING CAPACITY(ASSUMED) =  $150KN/m^2$
- 4. WIND LOADING CONDITIONS =  $40 \text{m/s}^2$
- 5. ELECTRODE: A fox 3.10/4.00mm 5mm thick fillet weld on body panels 10mm thick butt welding on base.

#### PAINTING

- a. Internal section of tank with 1 coat of epoxy primer followed by 2 coats asphaltine paint.
- b. External surface of tank including the access ladder and ventilation beams with with red oxide base followed by 2 coats of HR aluminum paint (5200)

# **NOTES**

- 1. CONCRETE GRADE = 25
- 2. STEEL GRADE = 43
- 3. SOIL BEARING CAPACITY(ASSUMED) =  $150KN/m^2$
- 4. WIND LOADING CONDITIONS =  $40 \text{m/s}^2$
- 5. ELECTRODE: A fox 3.10/4.00mm 5mm thick fillet weld on body panels 10mm thick butt welding on base.