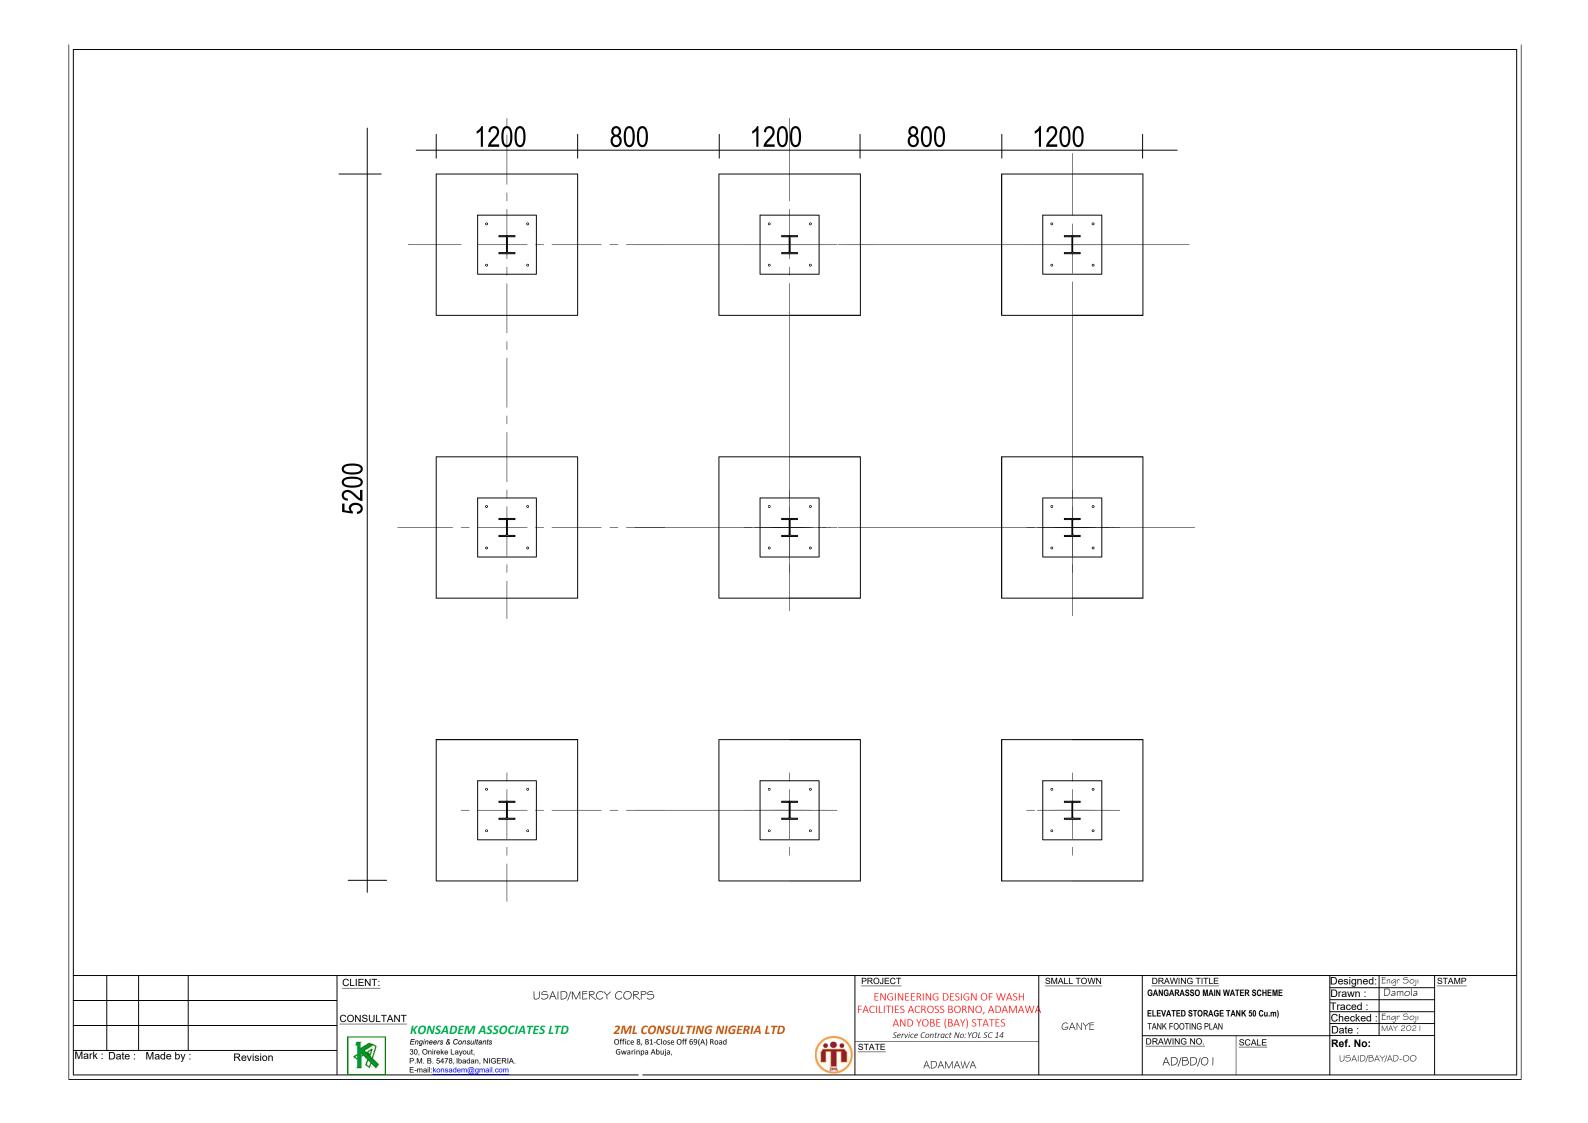

## NOTES

- 1. CONCRETE GRADE = 25
- 2. STEEL GRADE = 43
- 3. SOIL BEARING CAPACITY(ASSUMED) =  $150KN/m^2$
- 4. WIND LOADING CONDITIONS =  $40 \text{m/s}^2$
- 5. ELECTRODE: A fox 3.10/4.00mm
  5mm thick fillet weld on body panels
  10mm thick butt welding on base.