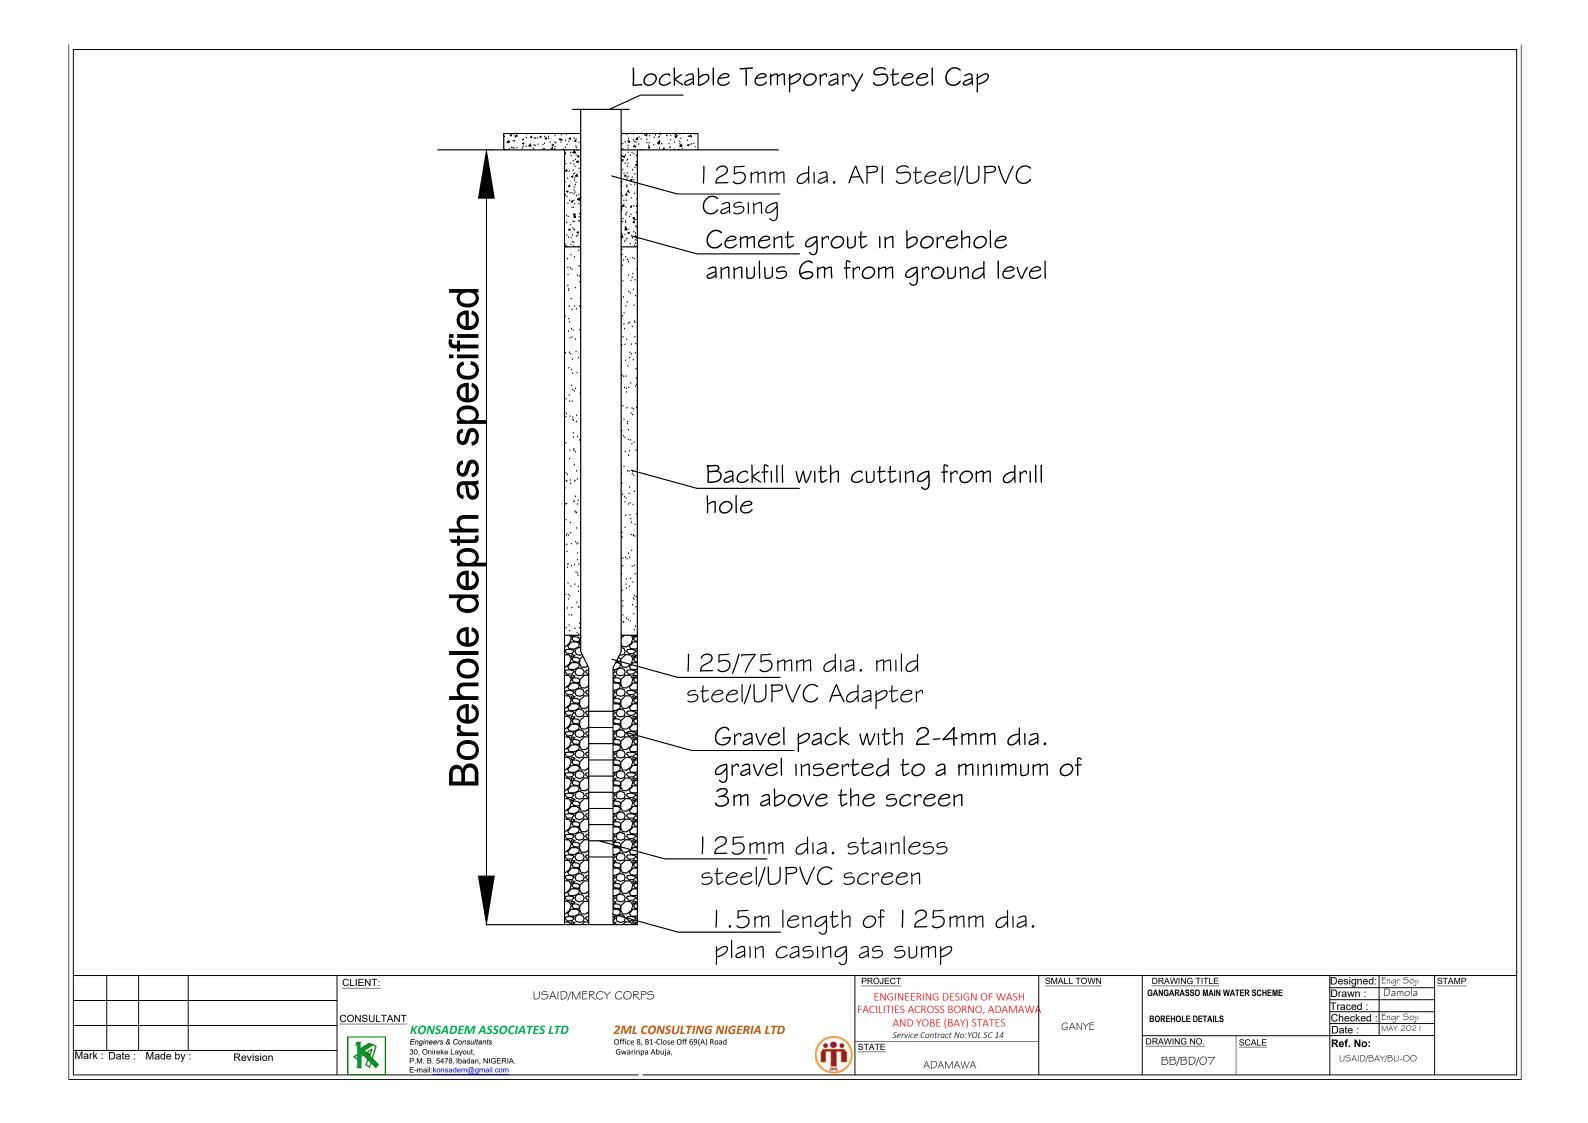

ES LTD                                                                                                                  | 2ML CONSULTING NIGERIA LTD                           |
| Mark : | Date : | Made by | Revision | - <b></b>  | ROWSADEW ASSOCIATES LID<br>Engineers & Consultants<br>30, Onireke Layout,<br>P.M. B. 5478, Ibadan, NIGERIA.<br>F-mail knosadem@unail.com | Office 8, B1-Close Off 69(A) Road<br>Gwarinpa Abuja, |

PROJECT

ENGINEERING DESIGN OF WASH
FACILITIES ACROSS BORNO, ADAMAWA
AND YOBE (BAY) STATES
Service Contract No:YOL SC 14

STATE

ADAMAWA

GANYE

DRAWING TITLE
GANGARASSO MAIN WATER SCHEME

ELEVATED STORAGE TANK 50 Cu.m)
WATER TANK DETAILS
DRAWING NO.
BB/BD/OG

BB/BD/OG

Designed: Engr Soji
Drawn: Damola
Traced:
Checked: Engr Soji
Date: MAY 2021

Ref. No:
USAID/BAY/BU-OO





### NOTE: Soil bearing capacity is to be determined by contractor on site for the foundation of tower. **SOLAR PANELS** 40x40 angle iron protective frame for Solar Panel, tilited at 15 degress 5mm thick M/S plate -5mm thick M/S plate DN 20g pipe handrail 6mm thick M/S base plate —356x171x67 U.B - DN 20g pipe handrail 6mm thick M/S base plate 12mm thick Checker plate - 356x171x67 U.B 457x152x67 U.B — 457x152x67 U.B 100mm Ø Washout Pipe 100X100x8 EA -100X100x8EA 80x80X8EA 80x80X8EA Bracing Bracing -254x254x73 U.C **−** 254x254x73 U.C B 100X100X8 EA - 100X100X8 EA 75mm Ø Inlet Pipe 150mm Ø outlet Pipe 100x100x8 EA 100mm Ø overflow Pipe 100x100x8 EA Bracing 1750 600 SIDE VIEW FRONT VIEW SMALL TOWN CLIENT: Designed: Engr Soji Drawn : Damola GOVT. SECONDARY AND PRIMARY SCHOOL, USAID/MERCY CO