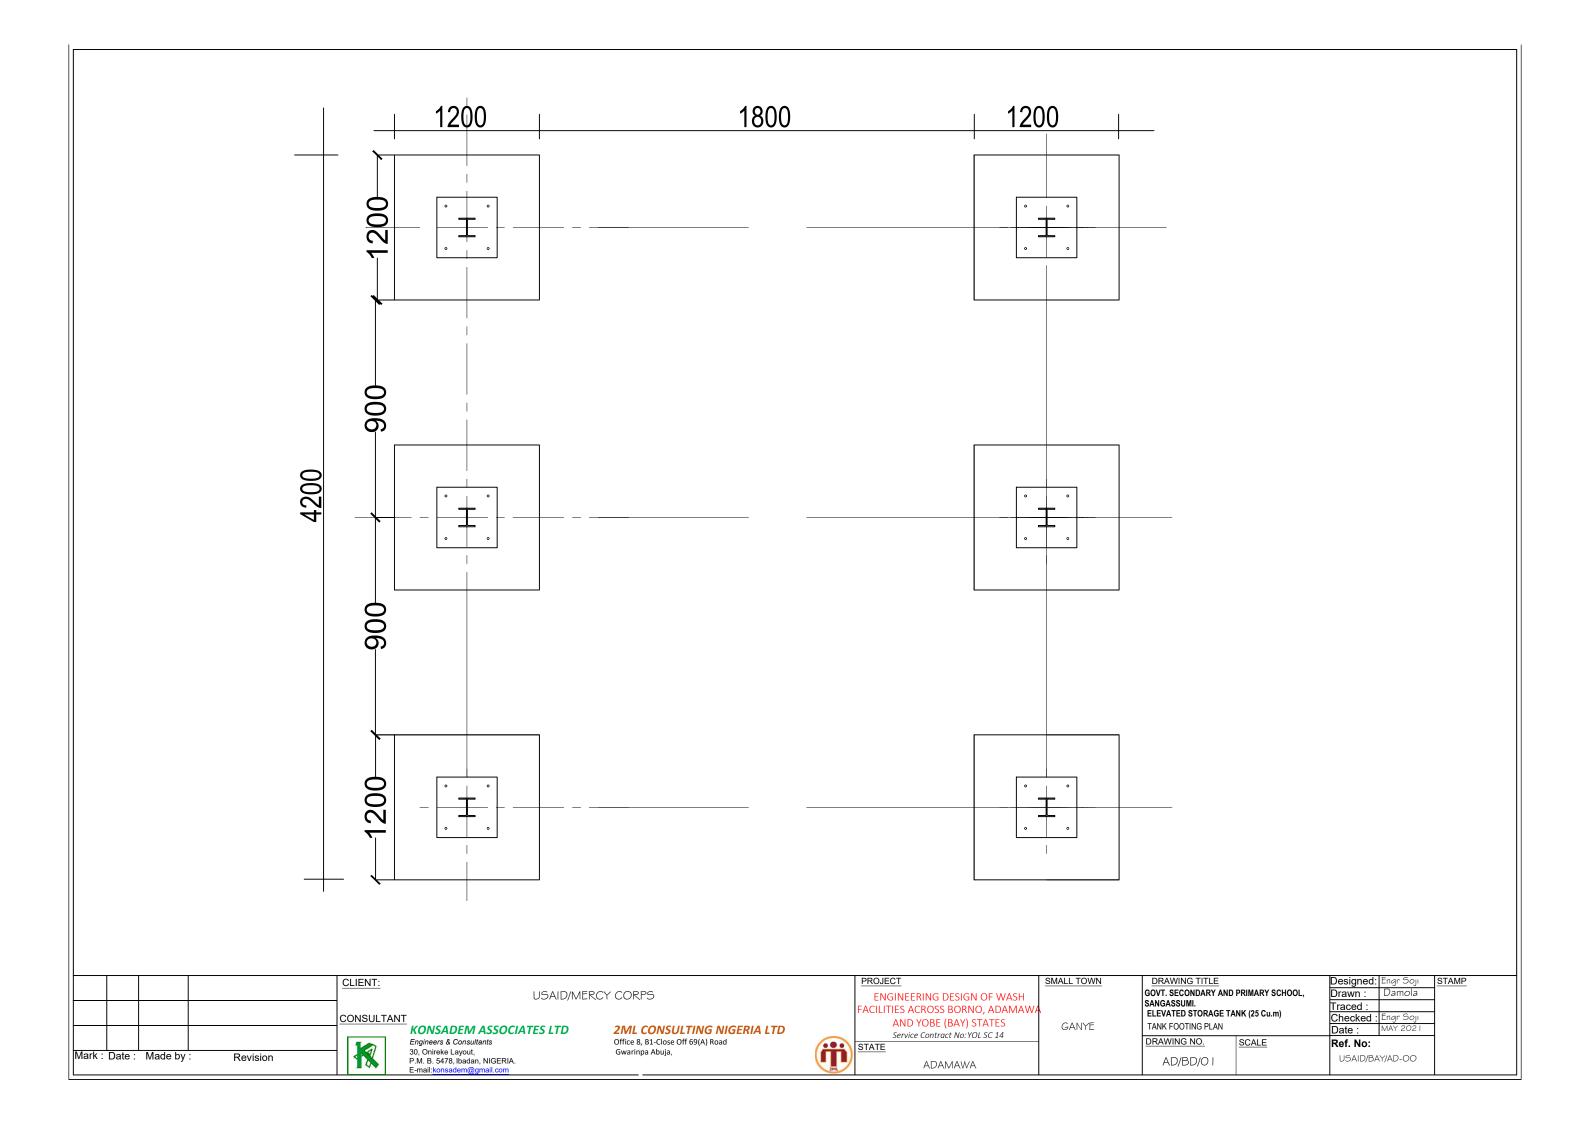

LTD                                                                                                                  | 2ML CONSULTING NIGERIA LTD                           |
| Mark : | Date : | Made by | Revision | - <b></b>  | ROWSADEW ASSOCIATES LID<br>Engineers & Consultants<br>30, Onireke Layout,<br>P.M. B. 5478, Ibadan, NIGERIA.<br>F-mail knosadem@unail.com | Office 8, B1-Close Off 69(A) Road<br>Gwarinpa Abuja, |

PROJECT

ENGINEERING DESIGN OF WASH
FACILITIES ACROSS BORNO, ADAMAWA
AND YOBE (BAY) STATES
Service Contract No:YOL SC 14

STATE

ADAMAWA

GANYE

DRAWING TITLE
GANGARASSO MAIN WATER SCHEME

ELEVATED STORAGE TANK 50 Cu.m)
WATER TANK DETAILS
DRAWING NO.
BB/BD/OG

BB/BD/OG

Designed: Engr Soji
Drawn: Damola
Traced:
Checked: Engr Soji
Date: MAY 2021

Ref. No:
USAID/BAY/BU-OO





### NOTE: Soil bearing capacity is to be determined by contractor on site for the foundation of tower. **SOLAR PANELS** 40x40 angle iron protective frame for Solar Panel, tilited at 15 degress 5mm thick M/S plate -5mm thick M/S plate DN 20g pipe handrail 6mm thick M/S base plate —356x171x67 U.B - DN 20g pipe handrail 6mm thick M/S base plate 12mm thick Checker plate - 356x171x67 U.B 457x152x67 U.B — 457x152x67 U.B 100mm Ø Washout Pipe 100X100x8 EA -100X100x8EA 80x80X8EA 80x80X8EA Bracing Bracing -254x254x73 U.C **−** 254x254x73 U.C B 100X100X8 EA - 100X100X8 EA 75mm Ø Inlet Pipe 150mm Ø outlet Pipe 100x100x8 EA 100mm Ø overflow Pipe 100x100x8 EA Bracing 1750 600 SIDE VIEW FRONT VIEW SMALL TOWN CLIENT: Designed: Engr Soji Drawn : Damola GOVT. SECONDARY AND PRIMARY SCHOOL, USAID/MERCY CORP