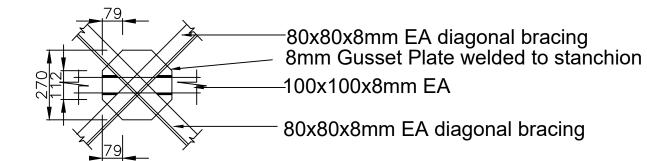

80x80x8mm EA diagonal bracing

100x100x8mm EA 8mm Gusset Plate welded to stanchion

80x80x8mm EA diagonal bracing

80x80x8mm EA diagonal bracing

100x100x8mm EA 8mm Gusset Plate welded to stanchion

80x80x8mm EA diagonal bracing

-80x80x8mm EA diagonal bracing 8mm Gusset Plate welded to stanchion -100x100x8mm EA

**DETAIL-C** 