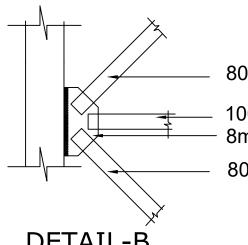

### **DETAIL-B**

**DETAIL-C** 

USAID/MERCY CORPS

KONSADEM ASSOCIATES LTD

Engineers & Consultants
30, Onireke Layout,
P.M. B. 5478, Ibadan, NIGERIA.
E-mail:konsadem@gmail.com

**2ML CONSULTING NIGERIA LTD**Office 8, B1-Close Off 69(A) Road
Gwarinpa Abuja,

69(A) Road

SETATE

ADAMAWA

DRAWING NO.
BB/BD/O3

 NO.
 SCALE
 Ref. No:

 D/O3
 USAID/BAY/BU-OO

All bolts connected to gusset plates to be 16mm dia,grade 8.8

DETAILS AT 'B'

DETAILS AT 'B'

SCALE

DRAWING NO.

BB/BD/03

Designed: Engr Soji Drawn : Damola Traced : Checked : Engr Sc Ref. No: USAID/BAY/BU-OO

All bolts connected to gusset plates to be 16mm dia,grade 8.8

DETAILS AT 'B'

DETAILS AT 'B'

80x80x8mm EA diagonal bracing

100x100x8mm EA 8mm Gusset Plate welded to stanchion

80x80x8mm EA diagonal bracing

**DETAIL-B** 

**DETAIL-C** 

CLIENT: Mark: Date: Made by:

USAID/MERCY CORPS

KONSADEM ASSOCIATES LTD

(iii ADAMAWA

All bolts connected to gusset plates to be 16mm dia,grade 8.8

DETAILS AT 'B'

DETAILS AT 'B'