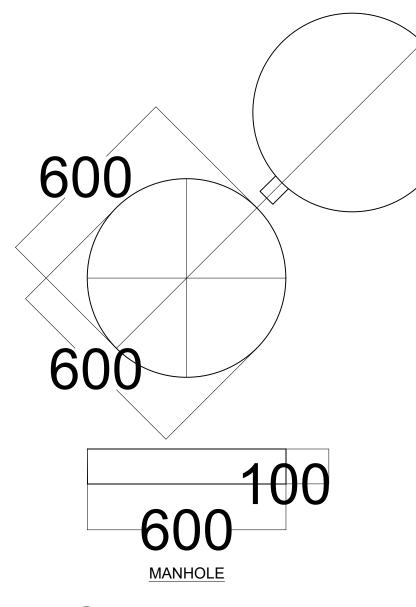

cing



-80x80x8mm EA diagonal bracing 8mm Gusset Plate welded to stanchion -100x100x8mm EA

**DETAIL-C** 



CLIENT: Mark: Date: Made by:

USAID/MERCY CORPS

KONSADEM ASSOCIATES LTD Engineers & Consultants 30, Onireke Layout, P.M. B. 5478, Ibadan, NIGERIA.

**2ML CONSULTING NIGERIA LTD** Office 8, B1-Close Off 69(A) Road

ENGINEERING DESIGN OF WASH ACILITIES ACROSS BORNO, ADAMAW AND YOBE (BAY) STATES Service Contract No:YOL SC 14 (iii

ADAMAWA

**GANYE** 

SMALL TOWN

DRAWING TITLE
GOVT. SECONDARY AND PRIMARY SCHOOL,
SANGASSUMI. ELEVATED STORAGE TANK 25 Cu.m) TANK DETAILS

SCALE

DRAWING NO.

BB/BD/03

Designed: Engr Soji Drawn : Damola Traced : Checked : Engr Sc Ref. No: USAID/BAY/BU-OO





All bolts connected to gusset plates to be 16mm dia,grade 8.8

DETAILS AT 'B'

DETAILS AT 'B'





### **NOTES**

- 1. CONCRETE GRADE = 25
- 2. STEEL GRADE = 43
- 3. SOIL BEARING CAPACITY(ASSUMED) =  $150KN/m^2$
- 4. WIND LOADING CONDITIONS =  $40 \text{m/s}^2$
- 5. ELECTRODE: A fox 3.10/4.00mm 5mm thick fillet weld on body panels 10mm thick butt welding on base.

#### PAINTING

- a. Internal section of tank with 1 coat of epoxy primer followed by 2 coats asphaltine paint.
- b. External surface of tank including the access ladder and ventilation beams with with red oxide base followed by 2 coats of HR aluminum paint (5200)

DRAWING TITLE

| ı |            |        |         |   |          |  |          |
|---|------------|--------|---------|---|----------|--|----------|
|   |            |        |         |   |          |  | CLIENT:  |
|   |            |        |         |   |