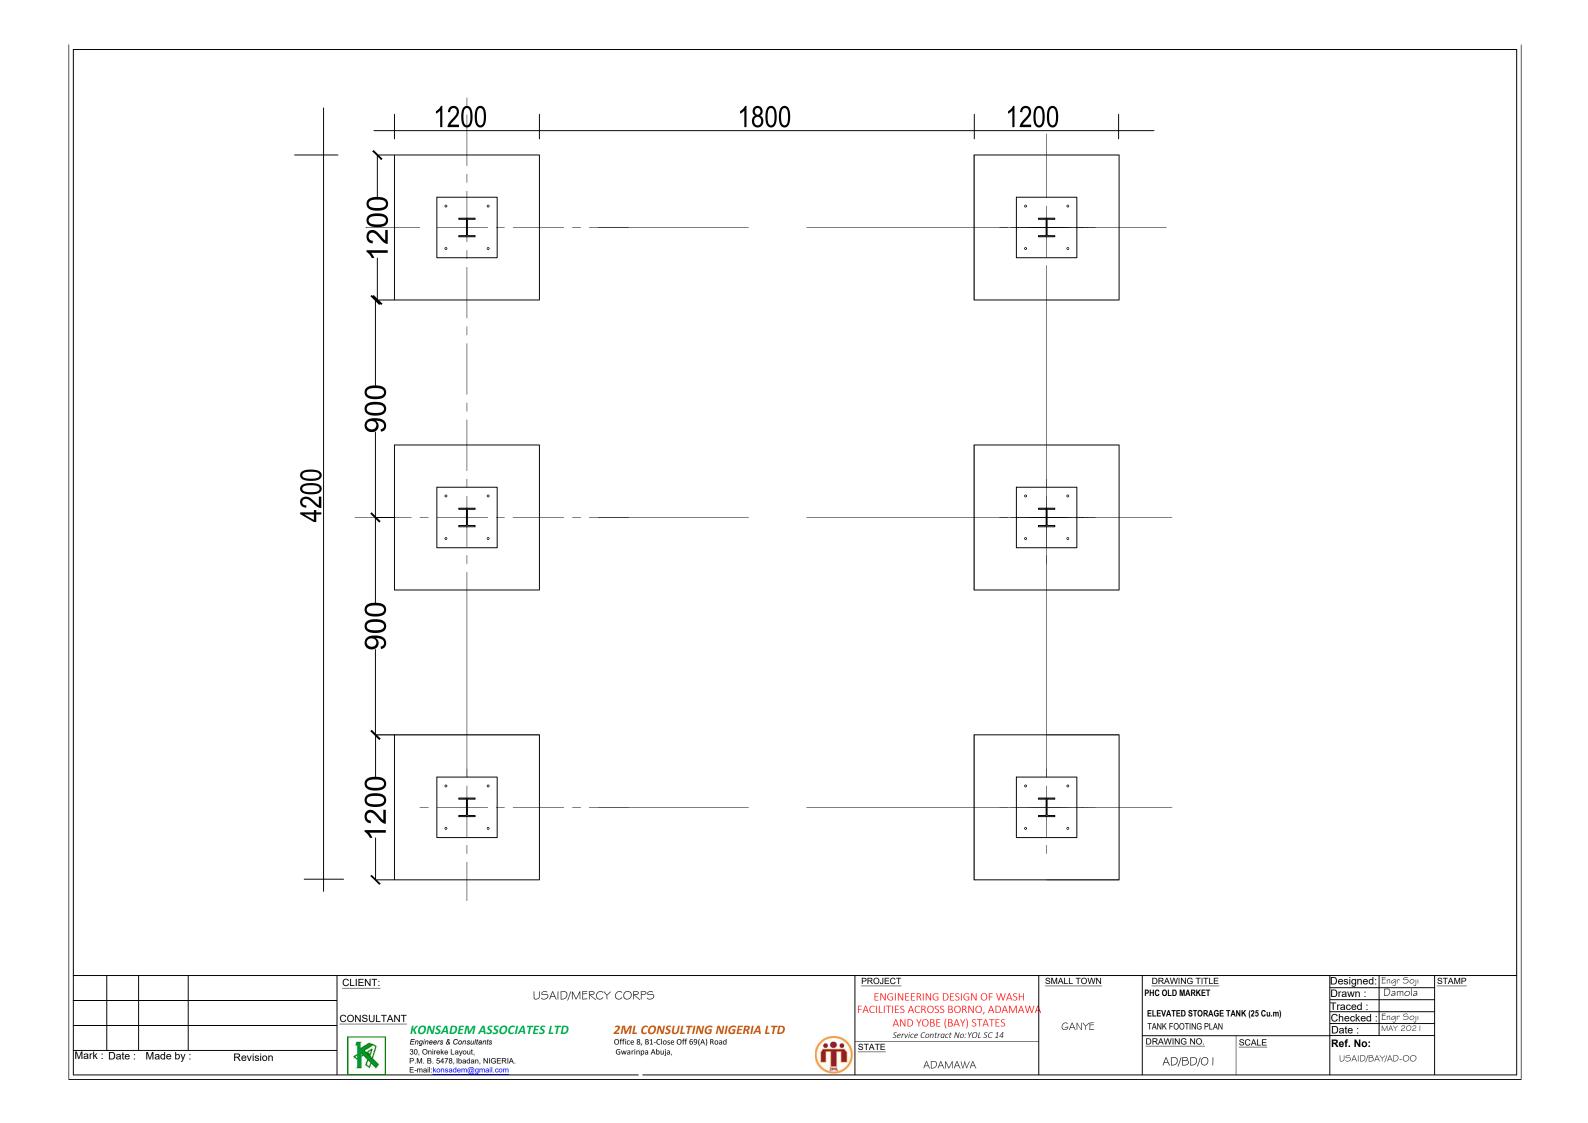

### NOTE: Soil bearing capacity is to be determined by contractor on site for the foundation of tower. **SOLAR PANELS** 40x40 angle iron protective frame for Solar Panel, tilited at 15 degress 5mm thick M/S plate -5mm thick M/S plate DN 20g pipe handrail 6mm thick M/S base plate —356x171x67 U.B - DN 20g pipe handrail 6mm thick M/S base plate 12mm thick Checker plate - 356x171x67 U.B 457x152x67 U.B — 457x152x67 U.B 100mm Ø Washout Pipe 100X100x8 EA -100X100x8EA 80x80X8EA 80x80X8EA Bracing Bracing -254x254x73 U.C **−** 254x254x73 U.C B 100X100X8 EA - 100X100X8 EA 75mm Ø Inlet Pipe 150mm Ø outlet Pipe 100x100x8 EA 100mm Ø overflow Pipe 100x100x8 EA Bracing 1750 600 SIDE VIEW FRONT VIEW SMALL TOWN CLIENT: Designed: Engr Soji Drawn : Damola GOVT. SECONDARY AND PRIMARY SCHOOL, USAID/MERCY CORPS ENGINEERING DESIGN OF WASH Traced : ACILITIES ACROSS BORNO, ADAMAW ELEVATED STORAGE TANK 25 Cu.m) CONSULTANT Checked : Engr So AND YOBE (BAY) STATES **GANYE** TANK VIEWS AND ELEVATION KONSADEM ASSOCIATES LTD **2ML CONSULTING NIGERIA LTD** Date : Service Contract No: YOL SC 14 Engineers & Consultants Office 8, B1-Close Off 69(A) Road DRAWING NO. Ref. No: (iii 30, Onireke Layout, P.M. B. 5478, Ibadan, NIGERIA. Gwarinpa Abuja, Mark: Date: Made by: USAID/BAY/BU-OO BB/BD/02 ADAMAWA

### NOTE: Soil bearing capacity is to be determined by contractor on site for the foundation of tower. **SOLAR PANELS** 40x40 angle iron protective frame for Solar Panel, tilited at 15 degress 5mm thick M/S plate -5mm thick M/S plate - DN 20g pipe handrail -6mm thick M/S base plate -356x171x67 U.B -DN 20g pipe handrail 12mm thick 6mm thick M/S base plate Checker plate - 356x171x67 U.B 457x152x67 U.B - 457x152x67 U.B 100mm Ø Washout Pipe 100X100x8 EA -100X100x8EA 80x80X8EA 80x80X8EA Bracing Bracing -254x254x73 U.C **−** 254x254x73 U.C B 100X100X8 EA - 100X100X8 EA 75mm Ø Inlet Pipe 150mm Ø outlet Pipe 100x100x8 EA 100mm Ø overflow Pipe 100x100x8 EA Bracing Bracing SIDE VIEW FRONT VIEW CLIENT: SMALL TOWN Designed: Engr Soji Drawn : Damola PHC OLD MARKET USAID/MERCY CORPS ENGINEERING DESIGN OF WASH Traced : ACILITIES ACROSS BORNO, ADAMAW ELEVATED STORAGE TANK 25 Cu.m) CONSULTANT Checked : Engr So AND YOBE (BAY) STATES **GANYE** TANK VIEWS AND ELEVATION KONSADEM ASSOCIATES LTD **2ML CONSULTING NIGERIA LTD** Date : Service Contract No: YOL SC 14 Engineers & Consultants Office 8, B1-Close Off 69(A) Road DRAWING NO. Ref. No: (iii 30, Onireke Layout, P.M. B. 5478, Ibadan, NIGERIA. Gwarinpa Abuja, Mark: Date: Made by: Revision USAID/BAY/BU-OO BB/BD/02 ADAMAWA