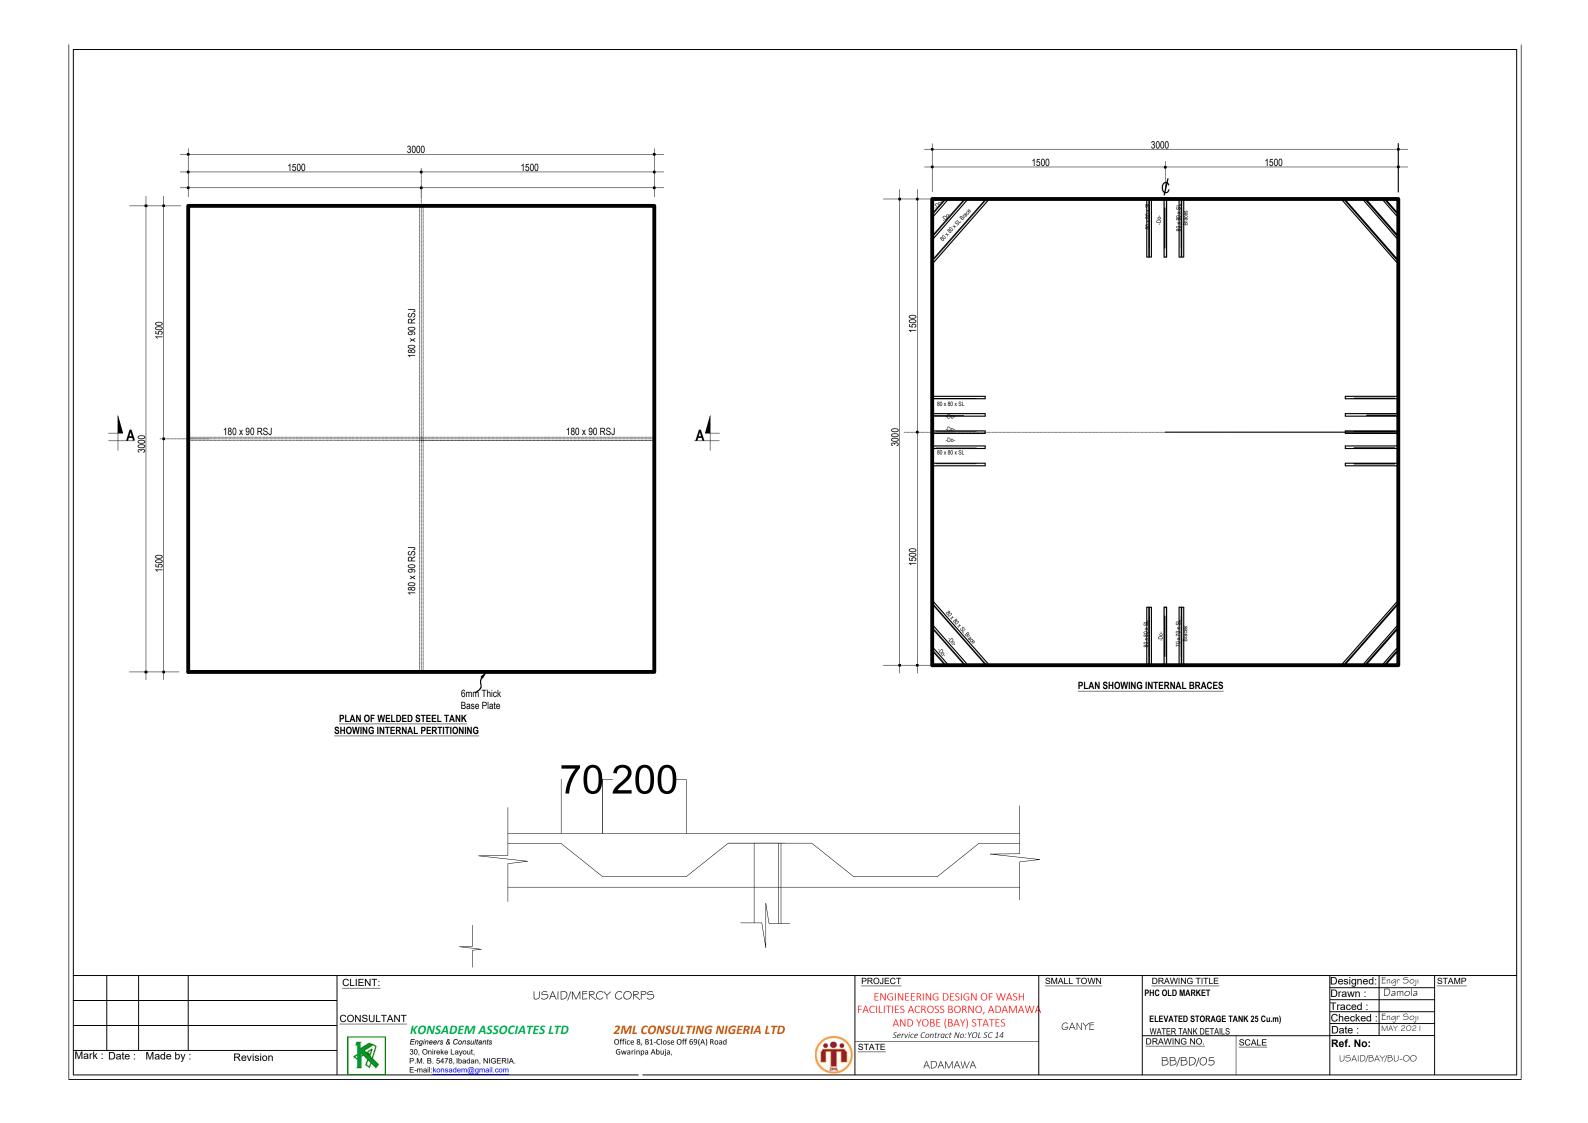

PROJECT

ENGINEERING DESIGN OF WASH
FACILITIES ACROSS BORNO, ADAMAW
AND YOBE (BAY) STATES
Service Contract No: YOL SC 14

GANYE

SMALL TOWN

DRAWING TITLE
GANGARASSO MAIN WATER SCHEME
ELEVATED STORAGE TANK 50 Cu.m)
TANK DETAILS

PROJECT

ENGINEERING DESIGN OF WASH
FACILITIES ACROSS BORNO, ADAMAWA
AND YOBE (BAY) STATES
Service Contract No:YOL SC 14

STATE

ADAMAWA

GANYE

DRAWING TITLE
GANGARASSO MAIN WATER SCHEME

ELEVATED STORAGE TANK 50 Cu.m)
WATER TANK DETAILS
DRAWING NO.
BB/BD/OG

### **NOTES**

- 1. CONCRETE GRADE = 25
- 2. STEEL GRADE = 43
- 3. SOIL BEARING CAPACITY(ASSUMED) =  $150KN/m^2$
- 4. WIND LOADING CONDITIONS =  $40 \text{m/s}^2$
- 5. ELECTRODE: A fox 3.10/4.00mm 5mm thick fillet weld on body panels 10mm thick butt welding on base.

#### PAINTING

- a. Internal section of tank with 1 coat of epoxy primer followed by 2 coats asphaltine paint.
- b. External surface of tank including the access ladder and ventilation beams with with red oxide base followed by 2 coats of HR aluminum paint (5200)