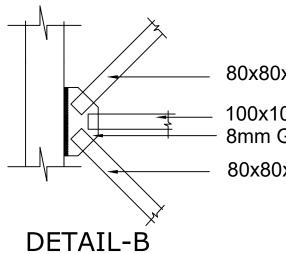

80x80x8mm EA diagonal bracing

100x100x8mm EA 8mm Gusset Plate welded to stanchion

80x80x8mm EA diagonal bracing

69(A) Road

SETATE

ADAMAWA

DRAWING NO.
BB/BD/O3

 NO.
 SCALE
 Ref. No:

 D/O3
 USAID/BAY/BU-OO

All bolts connected to gusset plates to be 16mm dia,grade 8.8

DETAILS AT 'B'

DETAILS AT 'B'