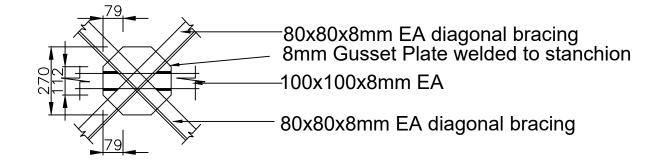

80x80x8mm EA diagonal bracing

100x100x8mm EA 8mm Gusset Plate welded to stanchion

80x80x8mm EA diagonal bracing

80x80x8mm EA diagonal bracing

100x100x8mm EA 8mm Gusset Plate welded to stanchion

80x80x8mm EA diagonal bracing

-80x80x8mm EA diagonal bracing 8mm Gusset Plate welded to stanchion -100x100x8mm EA

**DETAIL-C** 

80x80x8mm EA diagonal bracing

100x100x8mm EA 8mm Gusset Plate welded to stanchion

80x80x8mm EA diagonal bracing

**DETAIL-B** 

**DETAIL-C** 

CLIENT: Mark: Date: Made by:

USAID/MERCY CORPS

KONSADEM ASSOCIATES LTD