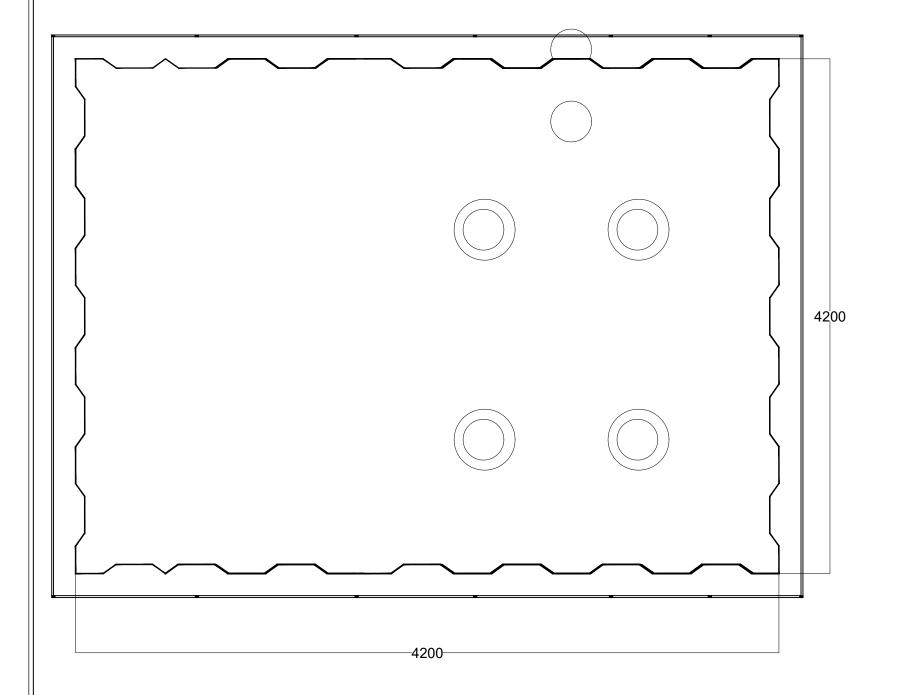

mm EA diagonal bracing

100x100x8mm EA 8mm Gusset Plate welded to stanchion

80x80x8mm EA diagonal bracing

### **DETAIL-B**

**DETAIL-C** 







USAID/MERCY CORPS

KONSADEM ASSOCIATES LTD

Engineers & Consultants
30, Onireke Layout,
P.M. B. 5478, Ibadan, NIGERIA.
E-mail:konsadem@gmail.com

**2ML CONSULTING NIGERIA LTD**Office 8, B1-Close Off 69(A) Road
Gwarinpa Abuja,

PROJECT

ENGINEERING DESIGN OF WASH
FACILITIES ACROSS BORNO, ADAMAW
AND YOBE (BAY) STATES
Service Contract No: YOL SC 14

GANYE

SMALL TOWN

DRAWING TITLE
GANGARASSO MAIN WATER SCHEME
ELEVATED STORAGE TANK 50 Cu.m)
TANK DETAILS

69(A) Road

SETATE

ADAMAWA

DRAWING NO.
BB/BD/O3

 NO.
 SCALE
 Ref. No:

 D/O3
 USAID/BAY/BU-OO





All bolts connected to gusset plates to be 16mm dia,grade 8.8

DETAILS AT 'B'

DETAILS AT 'B'





## NOTES

- 1. CONCRETE GRADE = 25
- 2. STEEL GRADE = 43
- 3. SOIL BEARING CAPACITY(ASSUMED) =  $150KN/m^2$
- 4. WIND LOADING CONDITIONS =  $40 \text{m/s}^2$
- 5. ELECTRODE: A fox 3.10/4.00mm
  5mm thick fillet weld on body panels
  10mm thick butt welding on base.

### PAINTING

- a. Internal section of tank with 1 coat of epoxy primer followed by 2 coats asphaltine paint.
- b. External surface of tank including the access ladder and ventilation beams with with red oxide base followed by 2 coats of HR aluminum paint (5200)

|        |        |         |          | CLIENT:    | USAID/ME                                                                                                                                 | RCY CORPS                                            |
|--------|-------