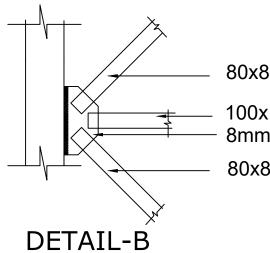

80x80x8mm EA diagonal bracing

100x100x8mm EA 8mm Gusset Plate welded to stanchion

80x80x8mm EA diagonal bracing

BB/BD/03

Designed: Engr Soji Drawn : Damola Traced : Checked : Engr S Ref. No: USAID/BAY/BU-OO

All bolts connected to gusset plates to be 16mm dia,grade 8.8

DETAILS AT 'B'

DETAILS AT 'B'

80x80x8mm EA diagonal bracing

100x100x8mm EA 8mm Gusset Plate welded to stanchion

80x80x8mm EA diagonal bracing

-80x80x8mm EA diagonal bracing 8mm Gusset Plate welded to stanchion -100x100x8mm EA 80x80x8mm EA diagonal bracing

**DETAIL-C** 

80x80x8mm EA diagonal bracing

100x100x8mm EA 8mm Gusset Plate welded to stanchion

**2ML CONSULTING NIGERIA LTD** Office 8, B1-Close Off 69(A) Road

ENGINEERING DESIGN OF WASH ACILITIES ACROSS BORNO, ADAMAW AND YOBE (BAY) STATES Service Contract No: YOL SC 14