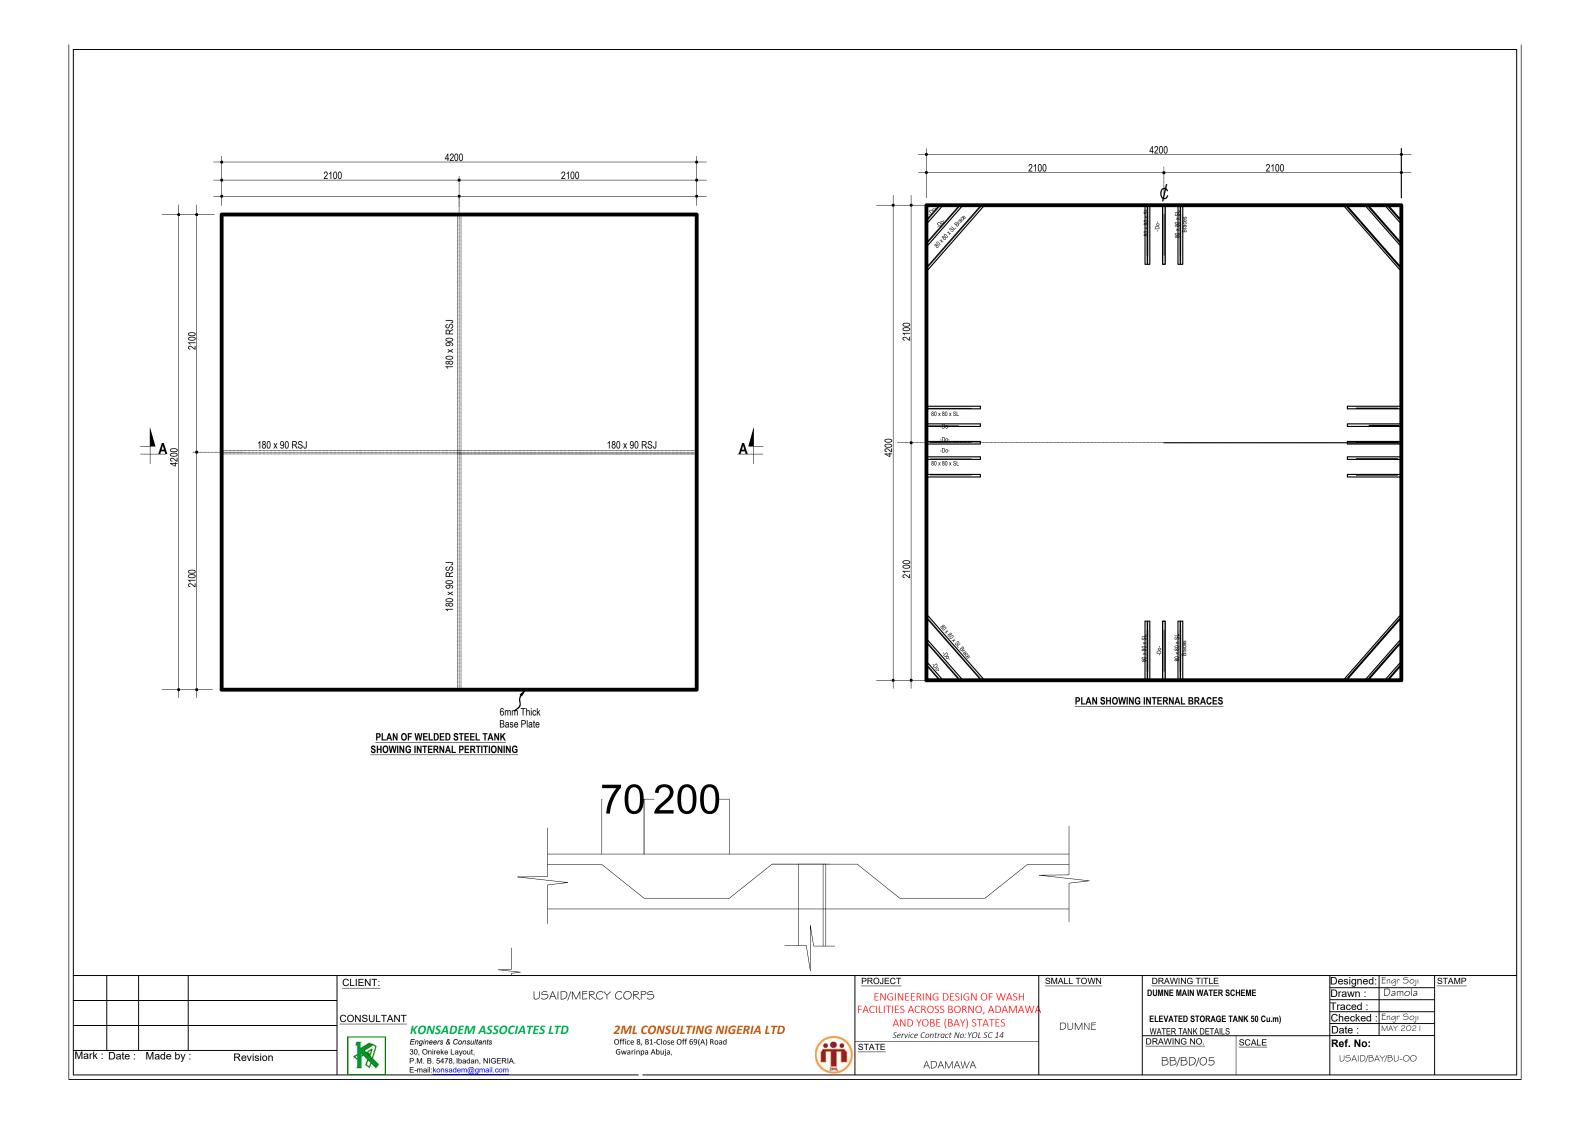

# NOTES

- 1. CONCRETE GRADE = 25
- 2. STEEL GRADE = 43
- 3. SOIL BEARING CAPACITY(ASSUMED) =  $150KN/m^2$
- 4. WIND LOADING CONDITIONS =  $40 \text{m/s}^2$
- 5. ELECTRODE: A fox 3.10/4.00mm
  5mm thick fillet weld on body panels
  10mm thick butt welding on base.

### PAINTING

- a. Internal section of tank with 1 coat of epoxy primer followed by 2 coats asphaltine paint.
- b. External surface of tank including the access ladder and ventilation beams with with red oxide base followed by 2 coats of HR aluminum paint (5200)