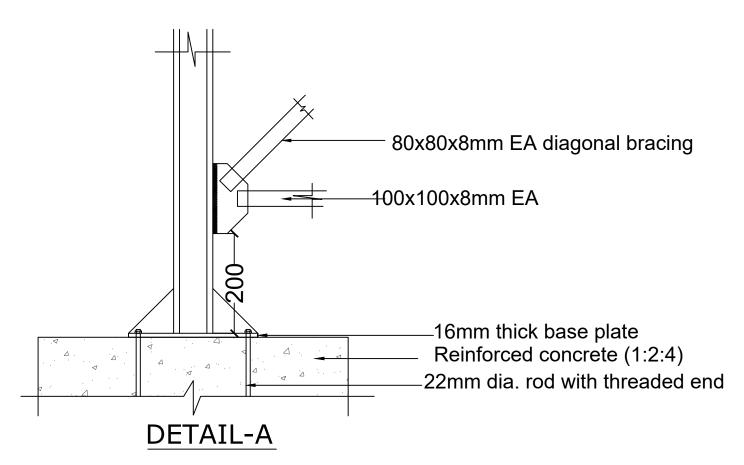

80x80x8mm EA diagonal bracing

100x100x8mm EA 8mm Gusset Plate welded to stanchion

80x80x8mm EA diagonal bracing

### **DETAIL-B**

**DETAIL-C** 

ENGINEERING DESIGN OF WASH ACILITIES ACROSS BORNO, ADAMAW AND YOBE (BAY) STATES Service Contract No: YOL SC 14 (iii

ADAMAWA

SMALL TOWN DUMNE

ELEVATED STORAGE TANK 50 Cu.m) TANK DETAILS DRAWING NO. SCALE

BB/BD/03

Designed: Engr Soji Drawn : Damola Traced : Checked : Engr S Ref. No: USAID/BAY/BU-OO

All bolts connected to gusset plates to be 16mm dia,grade 8.8

DETAILS AT 'B'

DETAILS AT 'B'