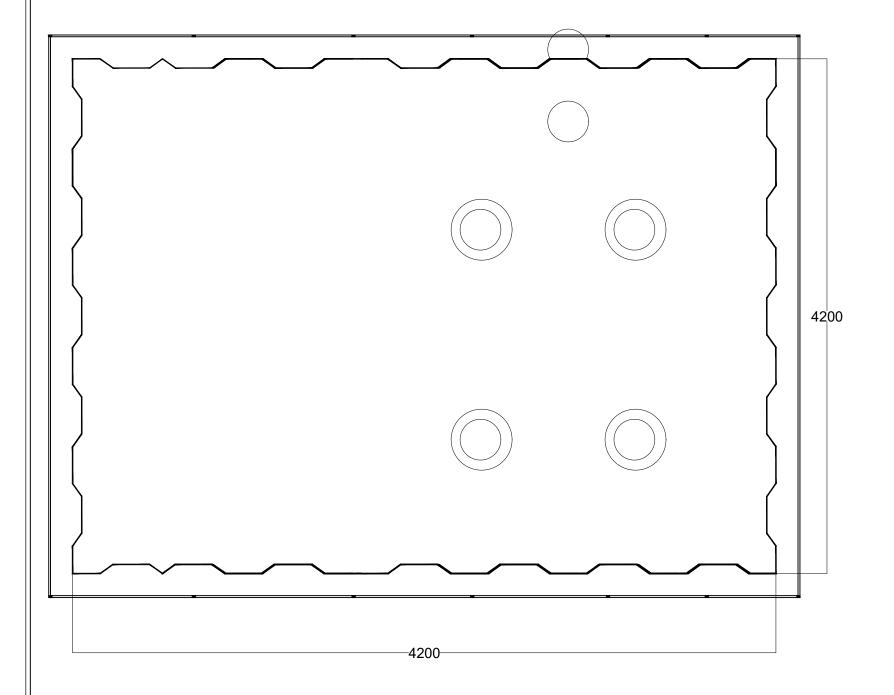

# NOTES

- 1. CONCRETE GRADE = 25
- 2. STEEL GRADE = 43
- 3. SOIL BEARING CAPACITY(ASSUMED) =  $150KN/m^2$
- 4. WIND LOADING CONDITIONS =  $40 \text{m/s}^2$
- 5. ELECTRODE: A fox 3.10/4.00mm
  5mm thick fillet weld on body panels
  10mm thick butt welding on base.

### **NOTES**

- 1. CONCRETE GRADE = 25
- 2. STEEL GRADE = 43
- 3. SOIL BEARING CAPACITY(ASSUMED) =  $150KN/m^2$
- 4. WIND LOADING CONDITIONS =  $40 \text{m/s}^2$
- 5. ELECTRODE: A fox 3.10/4.00mm 5mm thick fillet weld on body panels 10mm thick butt welding on base.

# **NOTES**

- 1. CONCRETE GRADE = 25
- 2. STEEL GRADE = 43
- 3. SOIL BEARING CAPACITY(ASSUMED) =  $150KN/m^2$
- 4. WIND LOADING CONDITIONS =  $40 \text{m/s}^2$
- 5. ELECTRODE: A fox 3.10/4.00mm
  5mm thick fillet weld on body panels
  10mm thick butt welding on base.