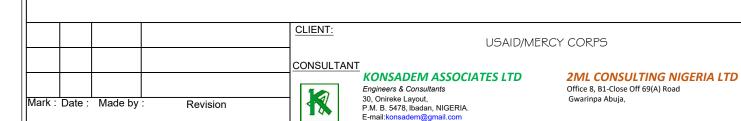

# NOTES

- 1. CONCRETE GRADE = 25
- 2. STEEL GRADE = 43
- 3. SOIL BEARING CAPACITY(ASSUMED) =  $150KN/m^2$
- 4. WIND LOADING CONDITIONS =  $40 \text{m/s}^2$
- 5. ELECTRODE: A fox 3.10/4.00mm
  5mm thick fillet weld on body panels
  10mm thick butt welding on base.

### PAINTING

- a. Internal section of tank with 1 coat of epoxy primer followed by 2 coats asphaltine paint.
- b. External surface of tank including the access ladder and ventilation beams with with red oxide base followed by 2 coats of HR aluminum paint (5200)