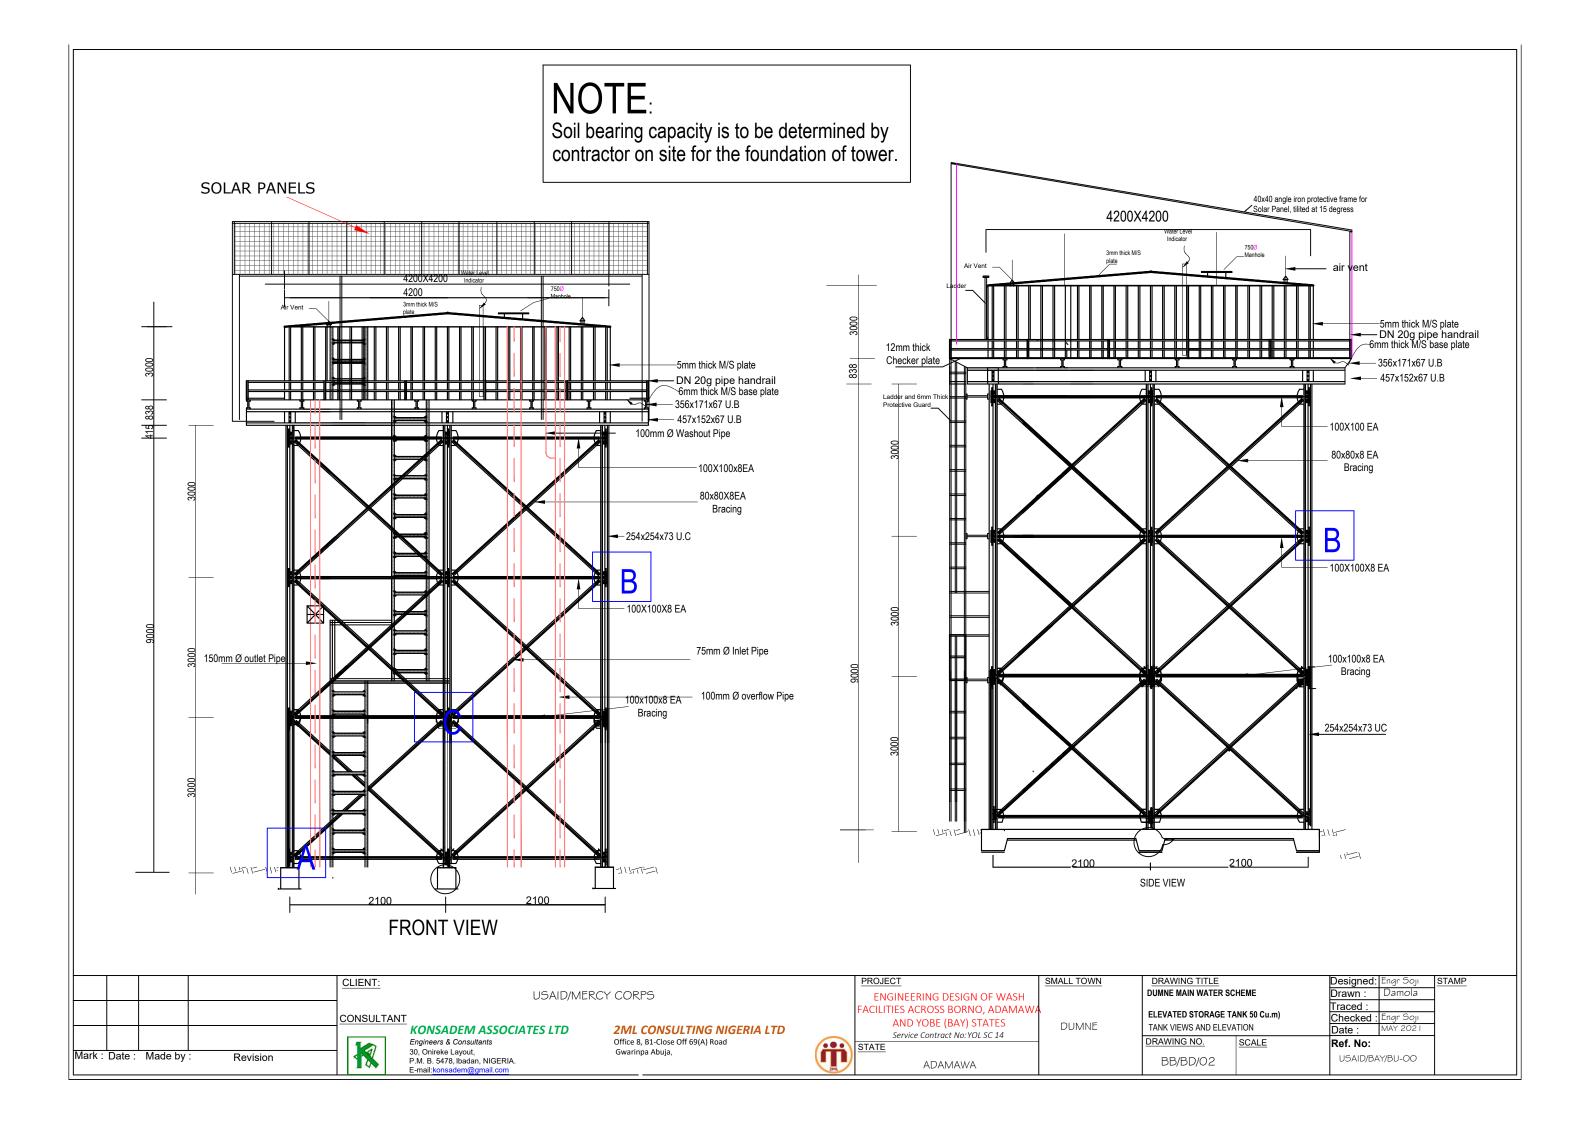

#### NOTE: Soil bearing capacity is to be determined by contractor on site for the foundation of tower. **SOLAR PANELS** 40x40 angle iron protective frame for Solar Panel, tilited at 15 degress 3mm thick M/S air vent 5mm thick M/S plate -5mm thick M/S plate -DN 20g pipe handrail 6mm thick M/S base plate -356x171x67 U.B - DN 20g pipe handrail 6mm thick M/S base plate 12mm thick Checker plate - 356x171x67 U.B 457x152x67 U.B --- 457x152x67 U.B 100mm Ø Washout Pipe Ladder and 6mm Thio Protective Guard\_\_ -100X100x8 EA -100X100x8EA 80x80X8EA 80x80X8EA Bracing Bracing -254x254x73 U.C **−** 254x254x73 U.C B 100X100X8 EA - 100X100X8 EA 75mm Ø Inlet Pipe 150mm Ø outlet Pipe 100x100x8 EA 100mm Ø overflow Pipe 100x100x8 EA Bracing Bracing 1750 1600 SIDE VIEW **FRONT VIEW** CLIENT: SMALL TOWN Designed: Engr Soji Drawn : Damola DUMNE HEALTH CENTER WATER SCHEME USAID/MERCY CORPS ENGINEERING DESIGN OF WASH Traced : ACILITIES ACROSS BORNO, ADAMAW ELEVATED STORAGE TANK 25 Cu.m) CONSULTANT Checked : Engr So AND YOBE (BAY) STATES DUMNE TANK VIEWS AND ELEVATION KONSADEM ASSOCIATES LTD **2ML CONSULTING NIGERIA LTD** Date : Service Contract No: YOL SC 14 Engineers & Consultants Office 8, B1-Close Off 69(A) Road DRAWING NO. (iii Ref. No: 30, Onireke Layout, P.M. B. 5478, Ibadan, NIGERIA. Gwarinpa Abuja, Mark: Date: Made by: USAID/BAY/BU-OO BB/BD/02 ADAMAWA