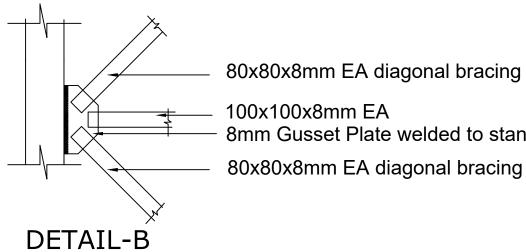

### **DETAIL-B**

**DETAIL-C** 

ENGINEERING DESIGN OF WASH ACILITIES ACROSS BORNO, ADAMAW AND YOBE (BAY) STATES Service Contract No: YOL SC 14 (iii

ADAMAWA

SMALL TOWN DUMNE

ELEVATED STORAGE TANK 50 Cu.m) TANK DETAILS DRAWING NO. SCALE

BB/BD/03

Designed: Engr Soji Drawn : Damola Traced : Checked : Engr S Ref. No: USAID/BAY/BU-OO

All bolts connected to gusset plates to be 16mm dia,grade 8.8

DETAILS AT 'B'

DETAILS AT 'B'

**DETAIL-C** 

USAID/MERCY CORPS

KONSADEM ASSOCIATES LTD Engineers & Consultants 30, Onireke Layout, P.M. B. 5478, Ibadan, NIGERIA.

**2ML CONSULTING NIGERIA LTD** Office 8, B1-Close Off 69(A) Road

ENGINEERING DESIGN OF WASH ACILITIES ACROSS BORNO, ADAMAW AND YOBE (BAY) STATES Service Contract No: YOL SC 14

(iii

ADAMAWA

All bolts connected to gusset plates to be 16mm dia,grade 8.8

DETAILS AT 'B'

DETAILS AT 'B'

**DETAIL-C** 

80x80x8mm EA diagonal bracing

100x100x8mm EA 8mm Gusset Plate welded to stanchion

**2ML CONSULTING NIGERIA LTD** Office 8, B1-Close Off 69(A) Road

ENGINEERING DESIGN OF WASH ACILITIES ACROSS BORNO, ADAMAW AND YOBE (BAY) STATES Service Contract No: YOL SC 14

SMALL TOWN DUMNE

ELEVATED STORAGE TANK 25 Cu.m) TANK DETAILS

SCALE

DRAWING NO.

BB/BD/03

Designed: Engr Soji Drawn : Damola Traced : Checked : Engr Sc Ref. No: USAID/BAY/BU-OO

(iii ADAMAWA

All bolts connected to gusset plates to be 16mm dia,grade 8.8

DETAILS AT 'B'

DETAILS AT 'B'