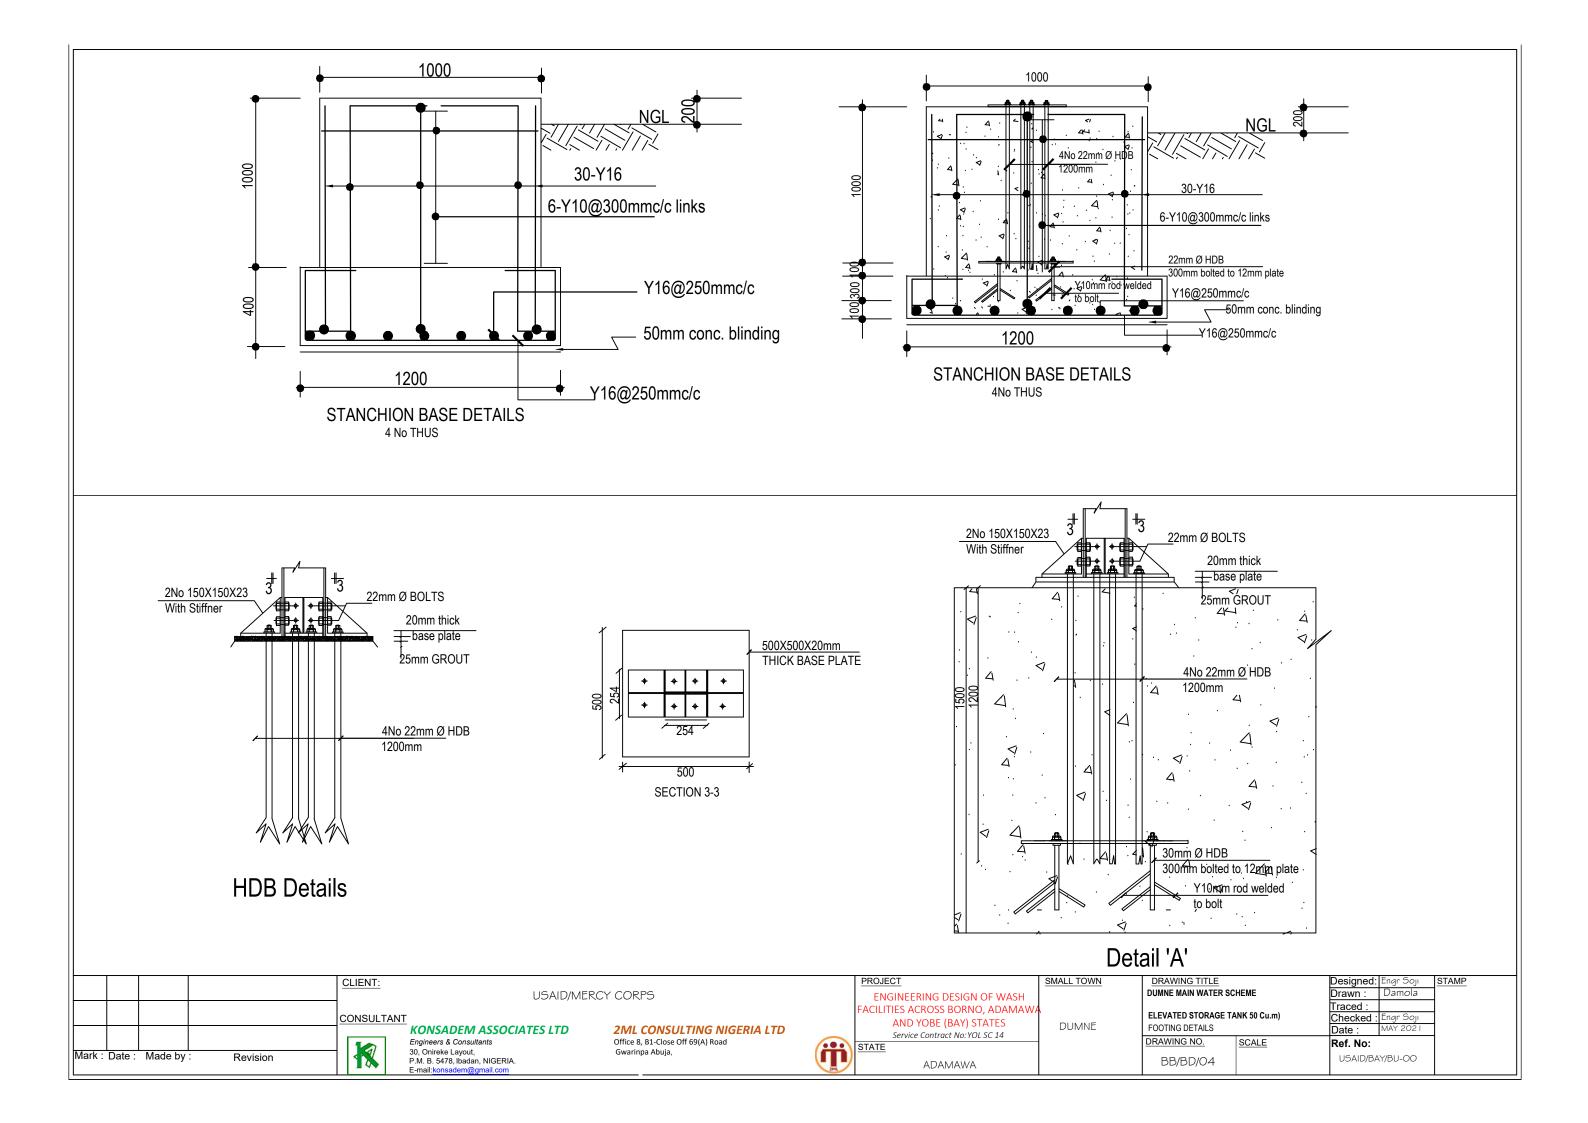

# NOTES

- 1. CONCRETE GRADE = 25
- 2. STEEL GRADE = 43
- 3. SOIL BEARING CAPACITY(ASSUMED) =  $150KN/m^2$
- 4. WIND LOADING CONDITIONS =  $40 \text{m/s}^2$
- 5. ELECTRODE: A fox 3.10/4.00mm
  5mm thick fillet weld on body panels
  10mm thick butt welding on base.

### PAINTING

- a. Internal section of tank with 1 coat of epoxy primer followed by 2 coats asphaltine paint.
- b. External surface of tank including the access ladder and ventilation beams with with red oxide base followed by 2 coats of HR aluminum paint (5200)