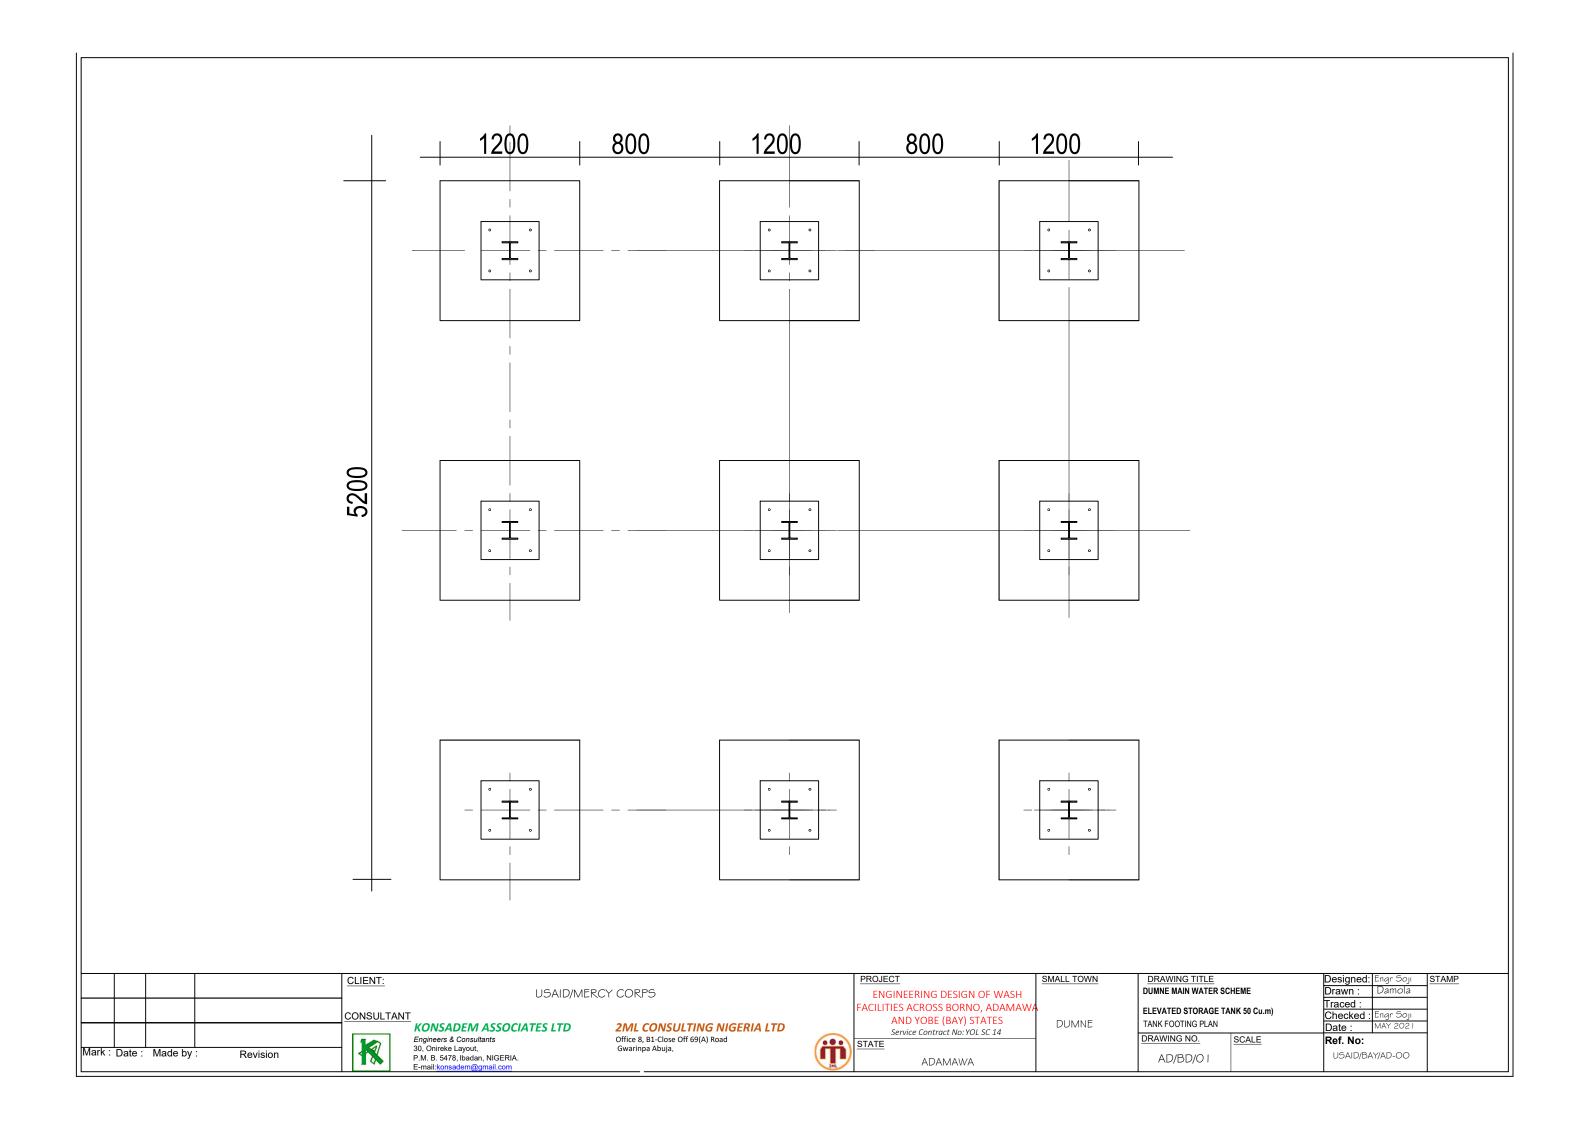

#### NOTE: Soil bearing capacity is to be determined by contractor on site for the foundation of tower. **SOLAR PANELS** 40x40 angle iron protective frame for Solar Panel, tilited at 15 degress 3mm thick M/S air vent 5mm thick M/S plate -5mm thick M/S plate -DN 20g pipe handrail 6mm thick M/S base plate -356x171x67 U.B - DN 20g pipe handrail 6mm thick M/S base plate 12mm thick Checker plate - 356x171x67 U.B 457x152x67 U.B --- 457x152x67 U.B 100mm Ø Washout Pipe Ladder and 6mm Thio Protective Guard\_\_ -100X100x8 EA -100X100x8EA 80x80X8EA 80x80X8EA Bracing Bracing -254x254x73 U.C **−** 254x254x73 U.C B 100X100X8 EA - 100X100X8 EA 75mm Ø Inlet Pipe 150mm Ø outlet Pipe 100x100x8 EA 100mm Ø overflow Pipe 100x100x8 EA Bracing Bracing 1750 1600 SIDE VIEW **FRONT VIEW** CLIENT: SMALL TOWN Designed: Engr Soji Drawn : Damola DUMNE HEALTH CENTER WATER SCHEME USAID/MERCY CORPS ENGINEERING DESIGN OF WASH Traced : ACILITIES ACROSS BORNO, ADAMAW ELEVATED STORAGE TANK 25 Cu.m) CONSULTANT Checked : Engr So AND YOBE (BAY) STATES DUMNE TANK VIEWS AND ELEVATION KONSADEM ASSOCIATES LTD **2ML CONSULTING NIGERIA LTD** Date : Service Contract No: YOL SC 14 Engineers & Consultants Office 8, B1-Close Off 69(A) Road DRAWING NO. (iii Ref. No: 30, Onireke Layout, P.M. B. 5478, Ibadan, NIGERIA. Gwarinpa Abuja, Mark: Date: Made by: USAID/BAY/BU-OO BB/BD/02 ADAMAWA