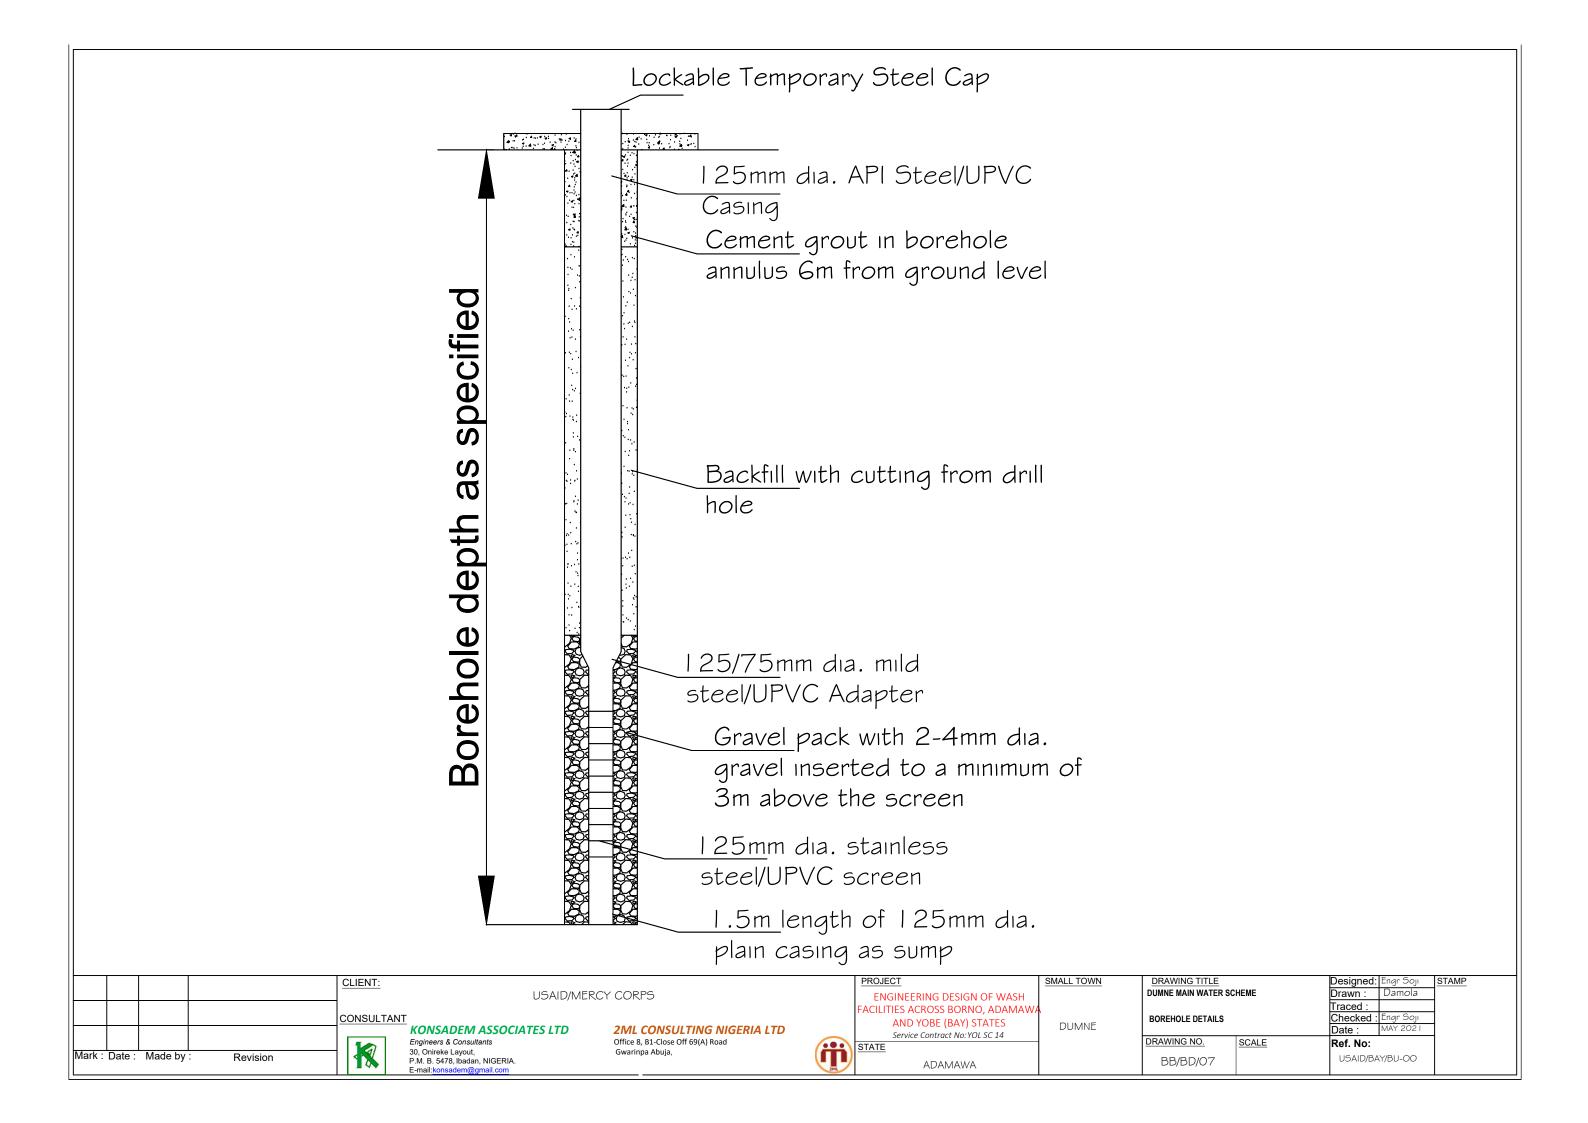

|   |        |        |         |          | CONSULTAN |                                                       | 2041 CONCLUTING NUCEDIA LTD       |
| ı |        |        |         |          |           | KONSADEM ASSOCIATES LTD                               | 2ML CONSULTING NIGERIA LTD        |
| ı |        |        |         |          | 1         | Engineers & Consultants                               | Office 8, B1-Close Off 69(A) Road |
|   | Mark : | Date : | Made by | Revision |           | 30, Onireke Layout,<br>P.M. B. 5478, Ibadan, NIGERIA. | Gwarinpa Abuja,                   |

PROJECT

ENGINEERING DESIGN OF WASH
FACILITIES ACROSS BORNO, ADAMAWA
AND YOBE (BAY) STATES
Service Contract No:YOL SC 14

STATE

ADAMAWA

| DRAWING TITLE | Dusigned: Engr Soji | Drawn: Damola | Drawn:





#### NOTE: Soil bearing capacity is to be determined by contractor on site for the foundation of tower. **SOLAR PANELS** 40x40 angle iron protective frame for Solar Panel, tilited at 15 degress 3mm thick M/S air vent 5mm thick M/S plate -5mm thick M/S plate -DN 20g pipe handrail 6mm thick M/S base plate -356x171x67 U.B - DN 20g pipe handrail 6mm thick M/S base plate 12mm thick Checker plate - 356x171x67 U.B 457x152x67 U.B --- 457x152x67 U.B 100mm Ø Washout Pipe Ladder and 6mm Thio Protective Guard\_\_ -100X100x8 EA -100X100x8EA 80x80X8EA 80x80X8EA Bracing Bracing -254x254x73 U.C **−** 254x254x73 U.C B 100X100X8 EA - 100X100X8 EA 75mm Ø Inlet Pipe 150mm Ø outlet Pipe 100x100x8 EA 100mm Ø overflow Pipe 100x100x8 EA Bracing Bracing 1750 1600 SIDE VIEW **FRONT VIEW** CLIENT: SMALL TOWN Des