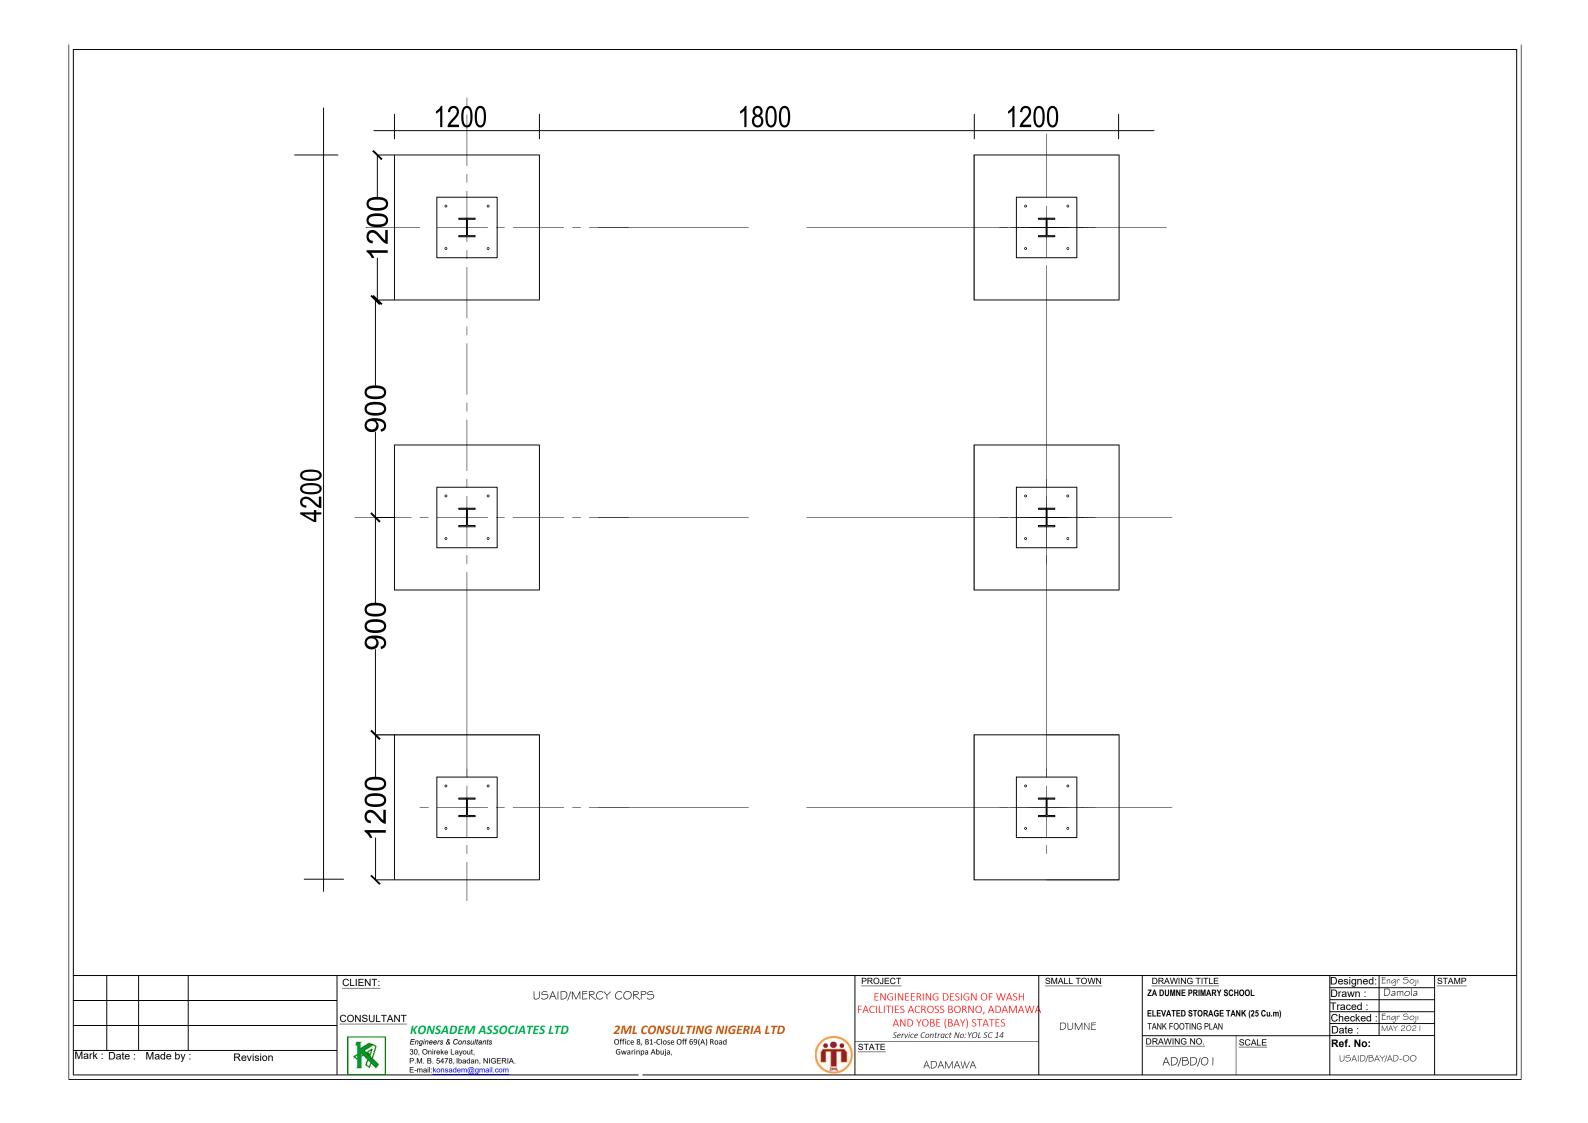

#### NOTE: Soil bearing capacity is to be determined by contractor on site for the foundation of tower. **SOLAR PANELS** 40x40 angle iron protective frame for Solar Panel, tilited at 15 degress 3mm thick M/S air vent 5mm thick M/S plate -5mm thick M/S plate -DN 20g pipe handrail 6mm thick M/S base plate -356x171x67 U.B - DN 20g pipe handrail 6mm thick M/S base plate 12mm thick Checker plate - 356x171x67 U.B 457x152x67 U.B --- 457x152x67 U.B 100mm Ø Washout Pipe Ladder and 6mm Thio Protective Guard\_\_ -100X100x8 EA -100X100x8EA 80x80X8EA 80x80X8EA Bracing Bracing -254x254x73 U.C **−** 254x254x73 U.C B 100X100X8 EA - 100X100X8 EA 75mm Ø Inlet Pipe 150mm Ø outlet Pipe 100x100x8 EA 100mm Ø overflow Pipe 100x100x8 EA Bracing Bracing 1750 1600 SIDE VIEW **FRONT VIEW** CLIENT: SMALL TOWN Designed: Engr Soji Drawn : Damola DUMNE HEALTH CENTER WATER SCHEME USAID/MERCY CORPS ENGINEERING DESIGN OF WASH Traced : ACILITIES ACROSS BORNO, ADAMAW ELEVATED STORAGE TANK 25 Cu.m) CONSULTANT Checked : Engr So AND YOBE (BAY) STATES DUMNE TANK VIEWS AND ELEVATION KONSADEM ASSOCIATES LTD **2ML CONSULTING NIGERIA LTD** Date : Service Contract No: YOL SC 14 Engineers & Consultants Office 8, B1-Close Off 69(A) Road DRAWING NO. (iii Ref. No: 30, Onireke Layout, P.M. B. 5478, Ibadan, NIGERIA. Gwarinpa Abuja, Mark: Date: Made by: USAID/BAY/BU-OO BB/BD/02 ADAMAWA

### NOTE: Soil bearing capacity is to be determined by contractor on site for the foundation of tower. **SOLAR PANELS** 40x40 angle iron protective frame for Solar Panel, tilited at 15 degress 5mm thick M/S plate 5mm thick M/S plate DN 20g pipe handrail 6mm thick M/S base plate —356x171x67 U.B - DN 20g pipe handrail 6mm thick M/S base plate Checker plate 457x152x67 U.B 100mm Ø Washout Pipe Ladder and 6mm Thio 100X100x8 EA 100X100x8EA 80x80X8EA 80x80X8EA Bracing Bracing 254x254x73 U.C — 254x254x73 U.C B -100X100X8 EA - 100X100X8 EA 75mm Ø Inlet Pipe 150mm Ø outlet Pipe 100x100x8 EA 100mm Ø overflow Pipe 100x100x8 EA Bracing 1111111111 1750 600 SIDE VIEW **FRONT VIEW** CLIENT: SMALL TOWN Designed: Engr Soji Drawn : Damola USAID/MERCY CORPS ENGINEERING DESIGN OF WASH Traced : ACILITIES ACROSS BORNO, ADAMAW ELEVATED STORAGE TANK 25 Cu.m) CONSULTANT Checked : Engr So AND YOBE (BAY) STATES DUMNE TANK VIEWS AND ELEVATION KONSADEM ASSOCIATES LTD **2ML CONSULTING NIGERIA LTD** Date : Service Contract No: YOL SC 14 Engineers & Consultants Office 8, B1-Close Off 69(A) Road DRAWING NO. Ref. No: (iii 30, Onireke Layout, P.M. B. 5478, Ibadan, NIGERIA. Gwarinpa Abuja, Mark: Date: Made by: USAID/BAY/BU-OO BB/BD/02 ADAMAWA