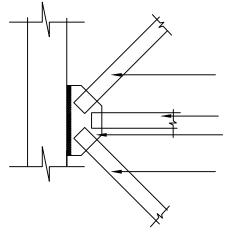

80x80x8mm EA diagonal bracing

100x100x8mm EA 8mm Gusset Plate welded to stanchion

80x80x8mm EA diagonal bracing

BB/BD/03

Designed: Engr Soji Drawn : Damola Traced : Checked : Engr S Ref. No: USAID/BAY/BU-OO

All bolts connected to gusset plates to be 16mm dia,grade 8.8

DETAILS AT 'B'

DETAILS AT 'B'