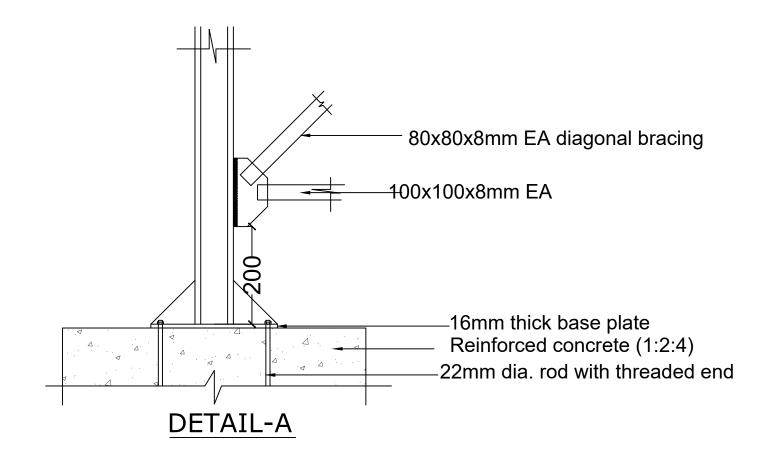

80x80x8mm EA diagonal bracing

100x100x8mm EA 8mm Gusset Plate welded to stanchion

80x80x8mm EA diagonal bracing

# NOTES

- 1. CONCRETE GRADE = 25
- 2. STEEL GRADE = 43
- 3. SOIL BEARING CAPACITY(ASSUMED) =  $150KN/m^2$
- 4. WIND LOADING CONDITIONS =  $40 \text{m/s}^2$
- 5. ELECTRODE: A fox 3.10/4.00mm
  5mm thick fillet weld on body panels
  10mm thick butt welding on base.

### **NOTES**

- 1. CONCRETE GRADE = 25
- 2. STEEL GRADE = 43
- 3. SOIL BEARING CAPACITY(ASSUMED) =  $150KN/m^2$
- 4. WIND LOADING CONDITIONS =  $40 \text{m/s}^2$
- 5. ELECTRODE: A fox 3.10/4.00mm 5mm thick fillet weld on body panels 10mm thick butt welding on base.