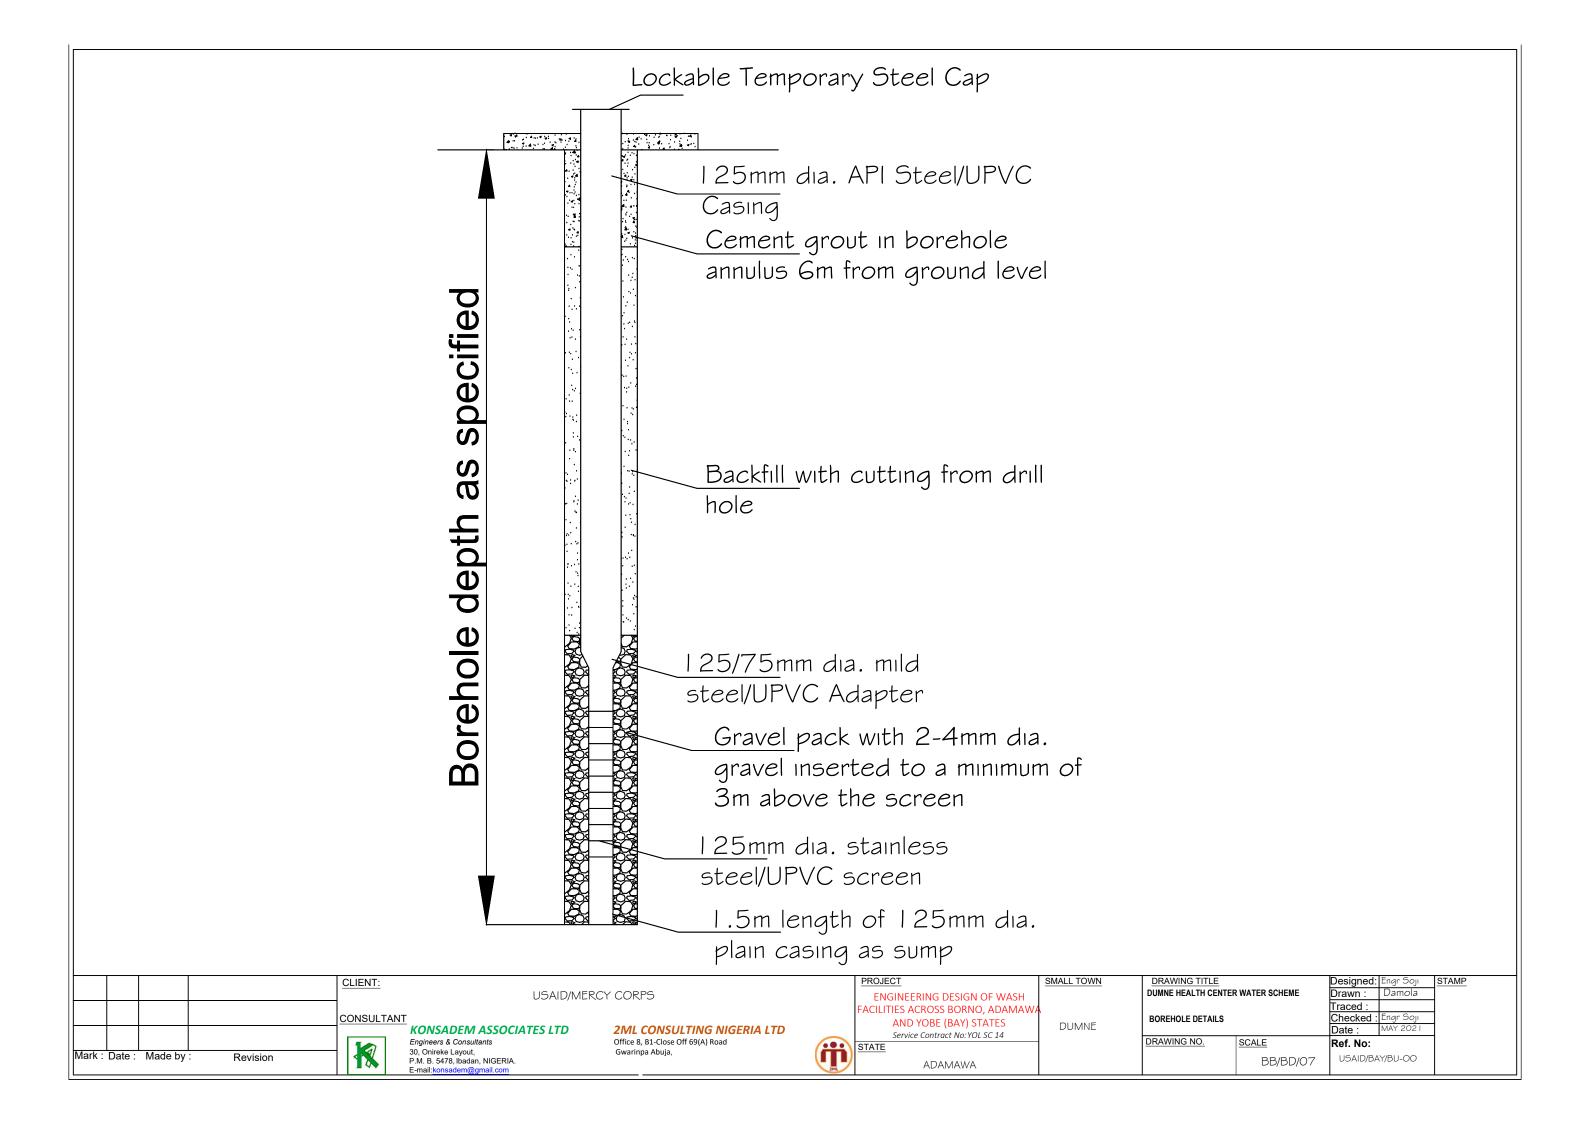

# NOTES

- 1. CONCRETE GRADE = 25
- 2. STEEL GRADE = 43
- 3. SOIL BEARING CAPACITY(ASSUMED) =  $150KN/m^2$
- 4. WIND LOADING CONDITIONS =  $40 \text{m/s}^2$
- 5. ELECTRODE: A fox 3.10/4.00mm
  5mm thick fillet weld on body panels
  10mm thick butt welding on base.

### PAINTING

- a. Internal section of tank with 1 coat of epoxy primer followed by 2 coats asphaltine paint.
- b. External surface of tank including the access ladder and ventilation beams with with red oxide base followed by 2 coats of HR aluminum paint (5200)