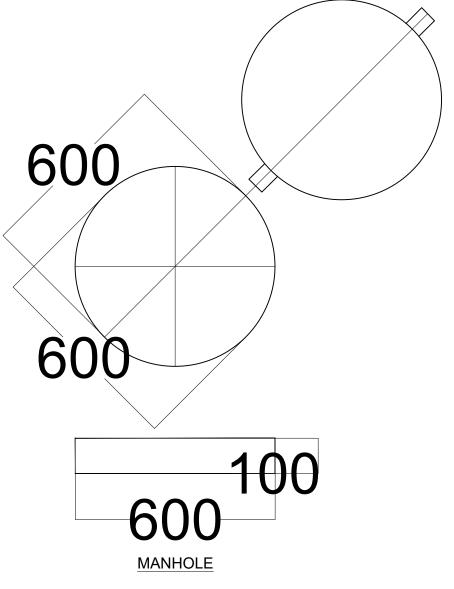

80x80x8mm EA diagonal bracing

100x100x8mm EA 8mm Gusset Plate welded to stanchion

80x80x8mm EA diagonal bracing

### **DETAIL-B**

**DETAIL-C** 







ENGINEERING DESIGN OF WASH ACILITIES ACROSS BORNO, ADAMAW AND YOBE (BAY) STATES Service Contract No: YOL SC 14 (iii

ADAMAWA

SMALL TOWN DUMNE

ELEVATED STORAGE TANK 50 Cu.m) TANK DETAILS DRAWING NO. SCALE

BB/BD/03

Designed: Engr Soji Drawn : Damola Traced : Checked : Engr S Ref. No: USAID/BAY/BU-OO





All bolts connected to gusset plates to be 16mm dia,grade 8.8

DETAILS AT 'B'

DETAILS AT 'B'





# NOTES

- 1. CONCRETE GRADE = 25
- 2. STEEL GRADE = 43
- 3. SOIL BEARING CAPACITY(ASSUMED) =  $150KN/m^2$
- 4. WIND LOADING CONDITIONS =  $40 \text{m/s}^2$
- 5. ELECTRODE: A fox 3.10/4.00mm
  5mm thick fillet weld on body panels
  10mm thick butt welding on base.

### PAINTING

- a. Internal section of tank with 1 coat of epoxy primer followed by 2 coats asphaltine paint.
- b. External surface of tank including the access ladder and ventilation beams with with red oxide base followed by 2 coats of HR aluminum paint (5200)

| l | L      |        |         |          |           |                                                       |                                   |
|---|--------|--------|---------|----------|-----------|-------------------------------------------------------|-------