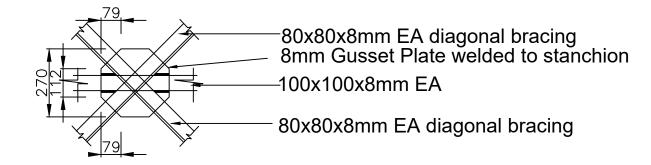

80x80x8mm EA diagonal bracing

100x100x8mm EA 8mm Gusset Plate welded to stanchion

80x80x8mm EA diagonal bracing

80x80x8mm EA diagonal bracing

100x100x8mm EA 8mm Gusset Plate welded to stanchion

80x80x8mm EA diagonal bracing

-80x80x8mm EA diagonal bracing 8mm Gusset Plate welded to stanchion -100x100x8mm EA 80x80x8mm EA diagonal bracing