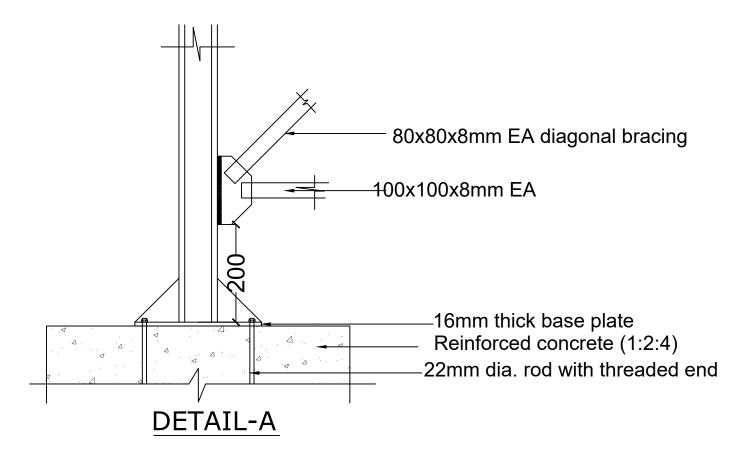

80x80x8mm EA diagonal bracing

100x100x8mm EA 8mm Gusset Plate welded to stanchion

80x80x8mm EA diagonal bracing

BB/BD/03

Designed: Engr Soji Drawn : Damola Traced : Checked : Engr S Ref. No: USAID/BAY/BU-OO

All bolts connected to gusset plates to be 16mm dia,grade 8.8

DETAILS AT 'B'

DETAILS AT 'B'

80x80x8mm EA diagonal bracing

100x100x8mm EA 8mm Gusset Plate welded to stanchion

80x80x8mm EA diagonal bracing

-80x80x8mm EA diagonal bracing 8mm Gusset Plate welded to stanchion -100x100x8mm EA 80x80x8mm EA diagonal bracing

**DETAIL-C** 

80x80x8mm EA diagonal bracing

100x100x8mm EA 8mm Gusset Plate welded to stanchion

**2ML CONSULTING NIGERIA LTD** Office 8, B1-Close Off 69(A) Road

ENGINEERING DESIGN OF WASH ACILITIES ACROSS BORNO, ADAMAW AND YOBE (BAY) STATES Service Contract No: YOL SC 14