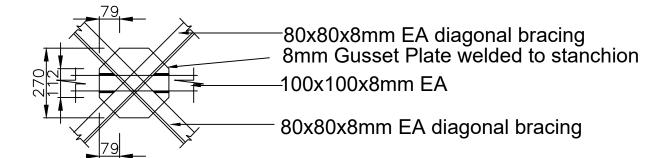

80x80x8mm EA diagonal bracing

100x100x8mm EA 8mm Gusset Plate welded to stanchion

80x80x8mm EA diagonal bracing

BB/BD/03

Designed: Engr Soji Drawn : Damola Traced : Checked : Engr S Ref. No: USAID/BAY/BU-OO

All bolts connected to gusset plates to be 16mm dia,grade 8.8

DETAILS AT 'B'

DETAILS AT 'B'