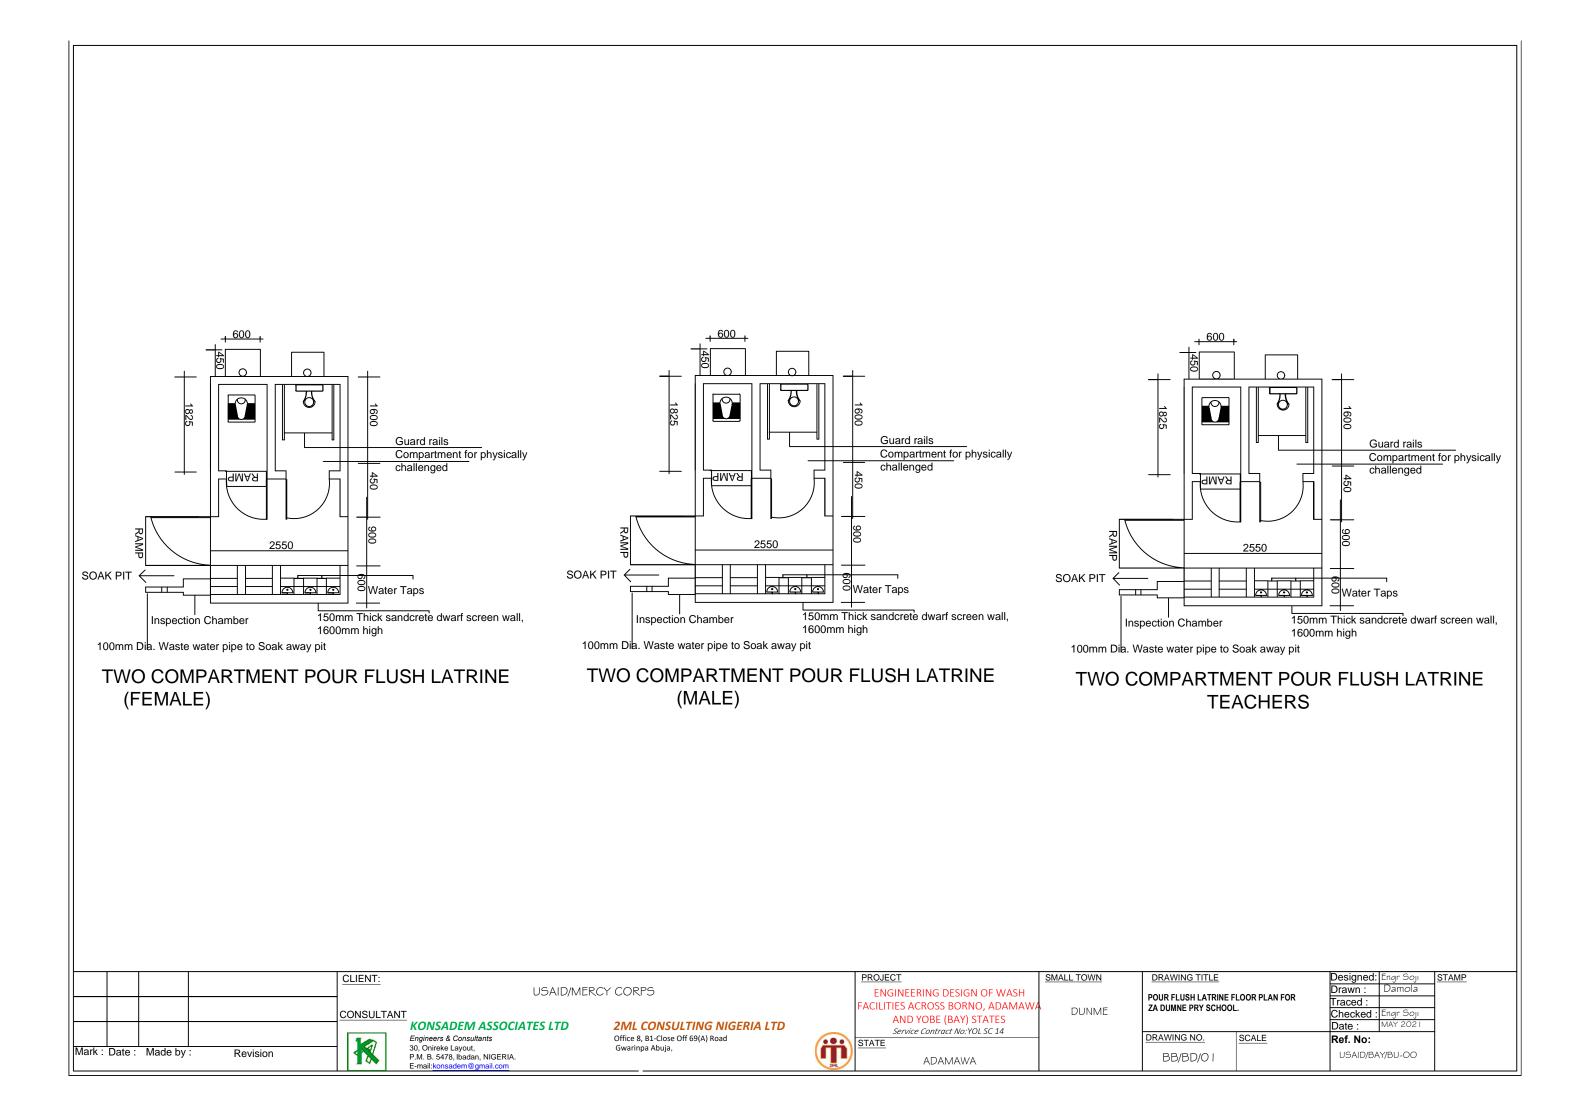

d :<br>Date :<br><b>Ref. No:</b> | Traced :<br>Checked : Engr Soji<br>Date : MAY 2021<br>Ref. No: |





#### REINFORCED CONCRETE COVER REINFORCEMENT

OPEN JOINTED MANSONRY

GRAVEL PACK

| TITLE                    |       | Designed:        | Engr Soji | STAMP |
|--------------------------|-------|------------------|-----------|-------|
| Primary School           |       | Drawn :          | Damola    |       |
|                          |       | Traced :         |           |       |
| JBLIC STAND POST DETAILS |       | Checked :        | Engr Soji |       |
|                          |       | Date :           | MAY 2021  |       |
| 10.                      | SCALE | Ref. No:         |           |       |
| /04                      |       | USAID/BAY/AD-DUM |           |       |









| TITLE                          |                 | Engr Soji                                                               | <u>STAMP</u>                                                                                                    |
|--------------------------------|-----------------|-------------------------------------------------------------------------|-----------------------------------------------------------------------------------------------------------------|
| LATRINE SECTION FOR<br>RY SCH. |                 | Damola                                                                  |                                                                                                                 |
|                                |                 |