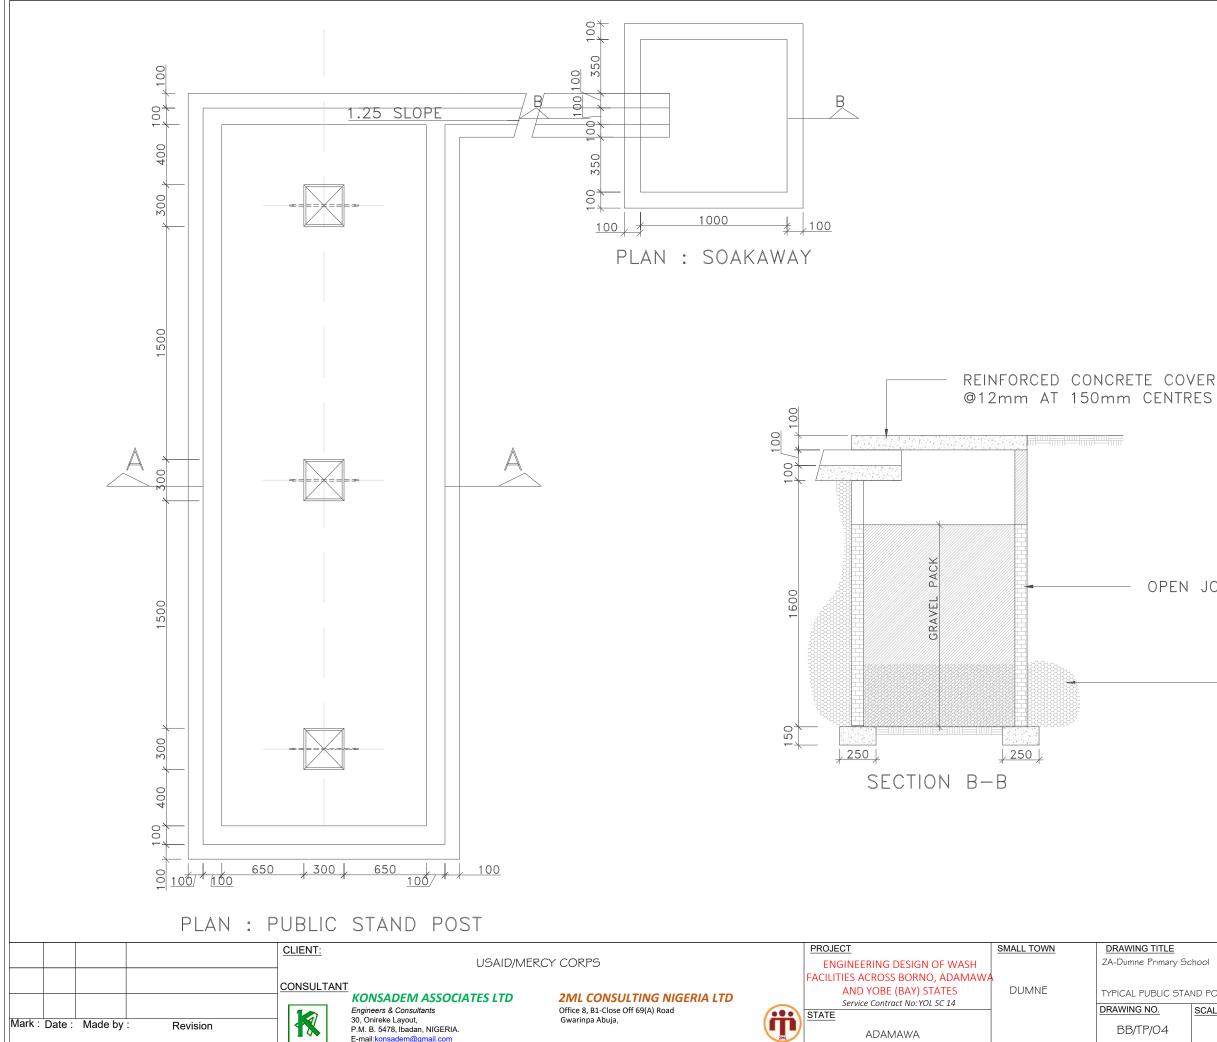

#### REINFORCED CONCRETE COVER REINFORCEMENT

OPEN JOINTED MANSONRY

GRAVEL PACK

| TITLE                    |       | Designed:        | Engr Soji | STAMP |
|--------------------------|-------|------------------|-----------|-------|
| Primary School           |       | Drawn :          | Damola    |       |
|                          |       | Traced :         |           |       |
| JBLIC STAND POST DETAILS |       | Checked :        | Engr Soji |       |
|                          |       | Date :           | MAY 2021  |       |
| 10.                      | SCALE | Ref. No:         |           |       |
| /04                      |       | USAID/BAY/AD-DUM |           |       |