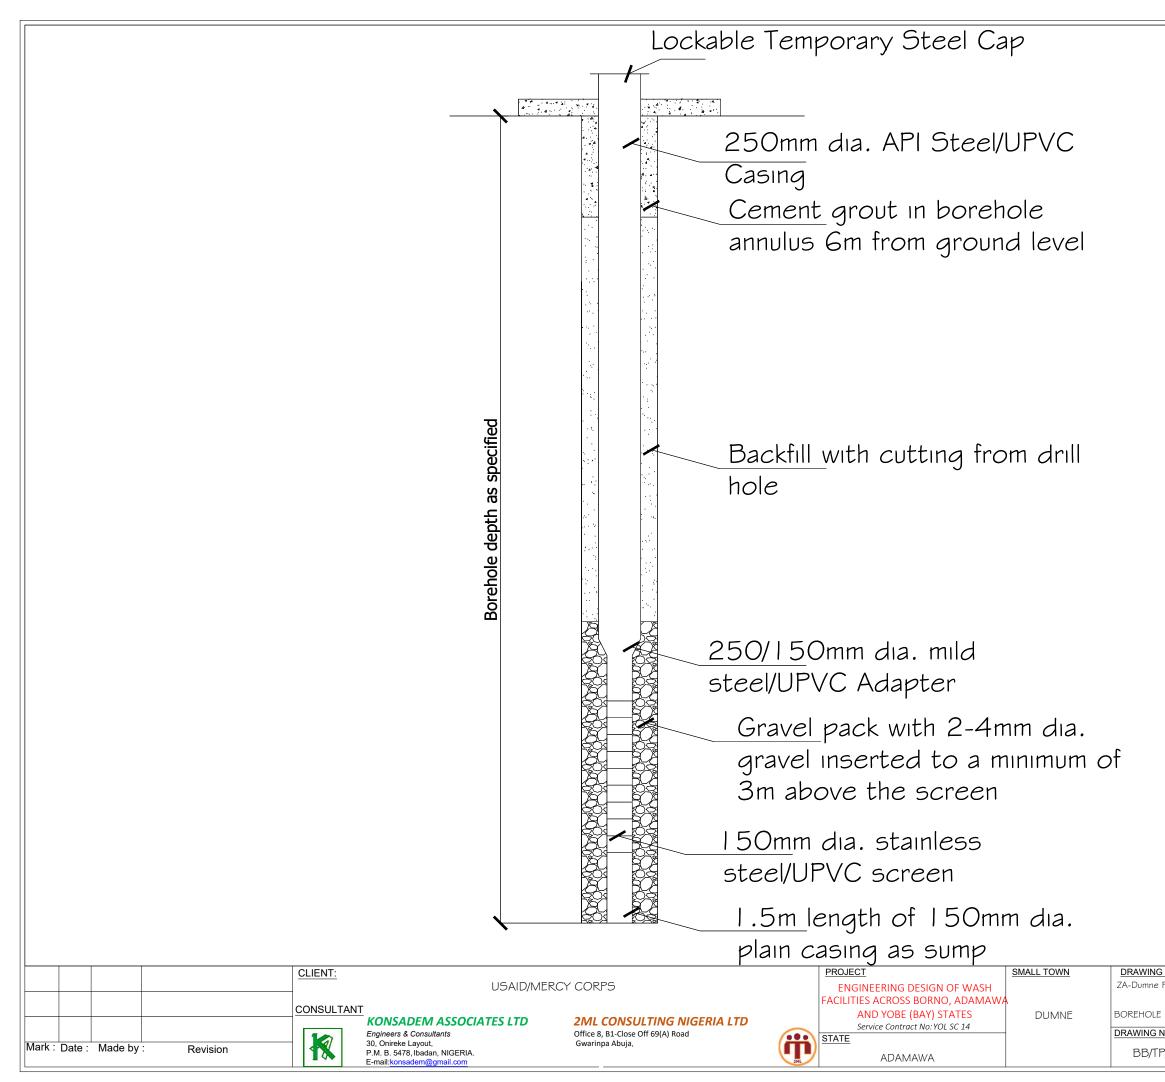

| Designed:     | Engr Soji                                                     | STAMP                                                          |
|---------------|---------------------------------------------------------------|----------------------------------------------------------------|
| Drawn :       | Damola                                                        |                                                                |
| Traced :      |                                                               |                                                                |
|               |                                                               |                                                                |
| Date :        | MAY 202 I                                                     |                                                                |
| Ref. No:      |                                                               |                                                                |
| USAID/BAY/DUM |                                                               |                                                                |
|               | Drawn :<br>Traced :<br>Checked :<br>Date :<br><b>Ref. No:</b> | Traced :<br>Checked : Engr Soji<br>Date : MAY 2021<br>Ref. No: |