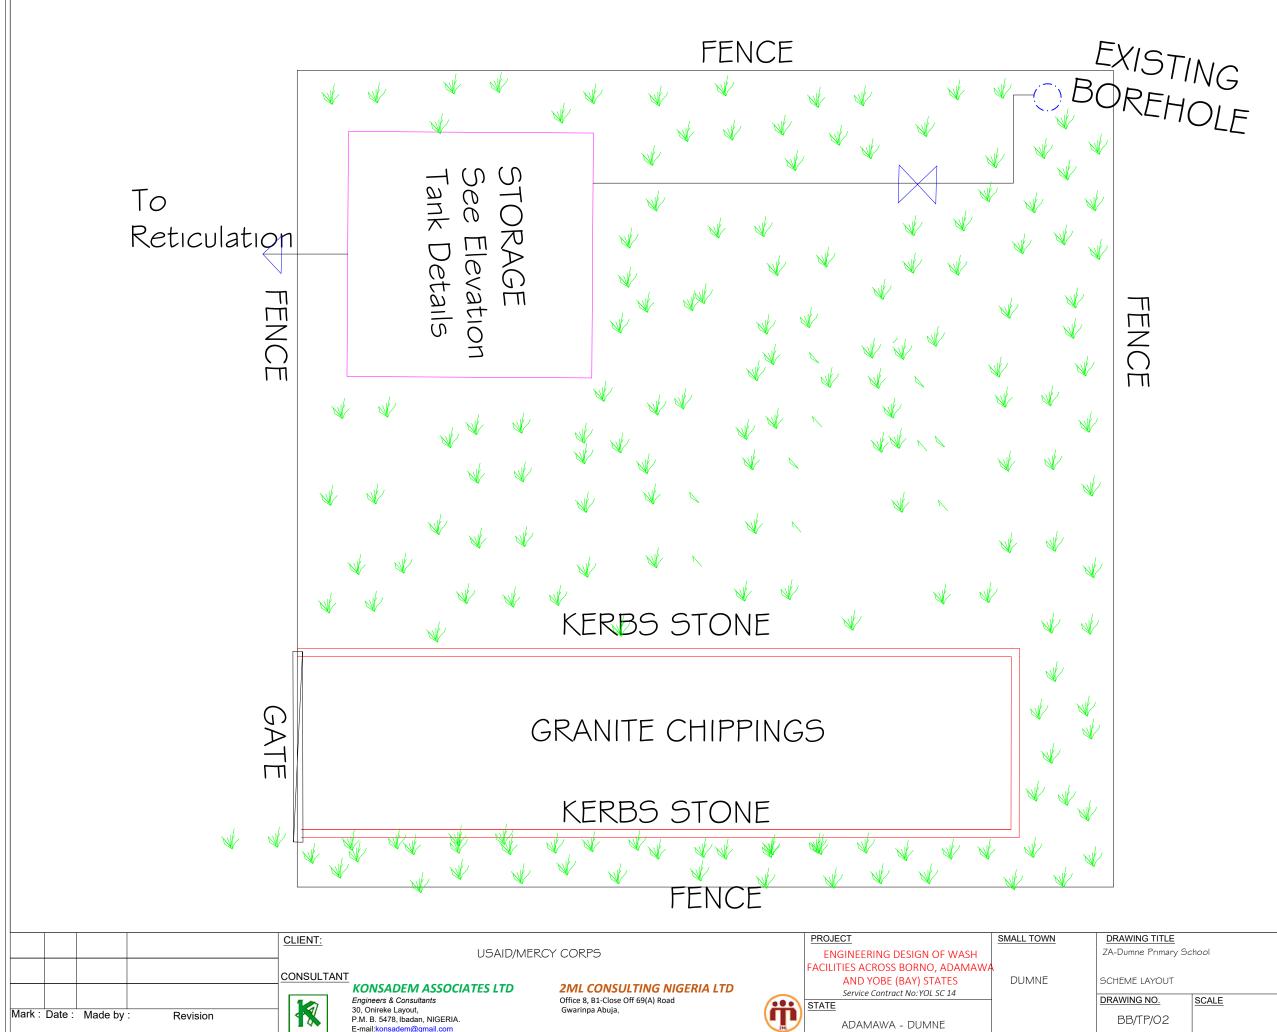

### DUMNE - ZA-DUMNE PRIMARY SCHOOL

USAID/MERCY CORPS

**CLIENT:** 

**CONSULTANTS:** 

KONSADEM ASSOCIATES LTD

Engineers & Consultants Office 8, 30, Onireke Layout, P.M. B. 5478, Ibadan, NIGERIA.

E-mail:konsadem@gmail.com