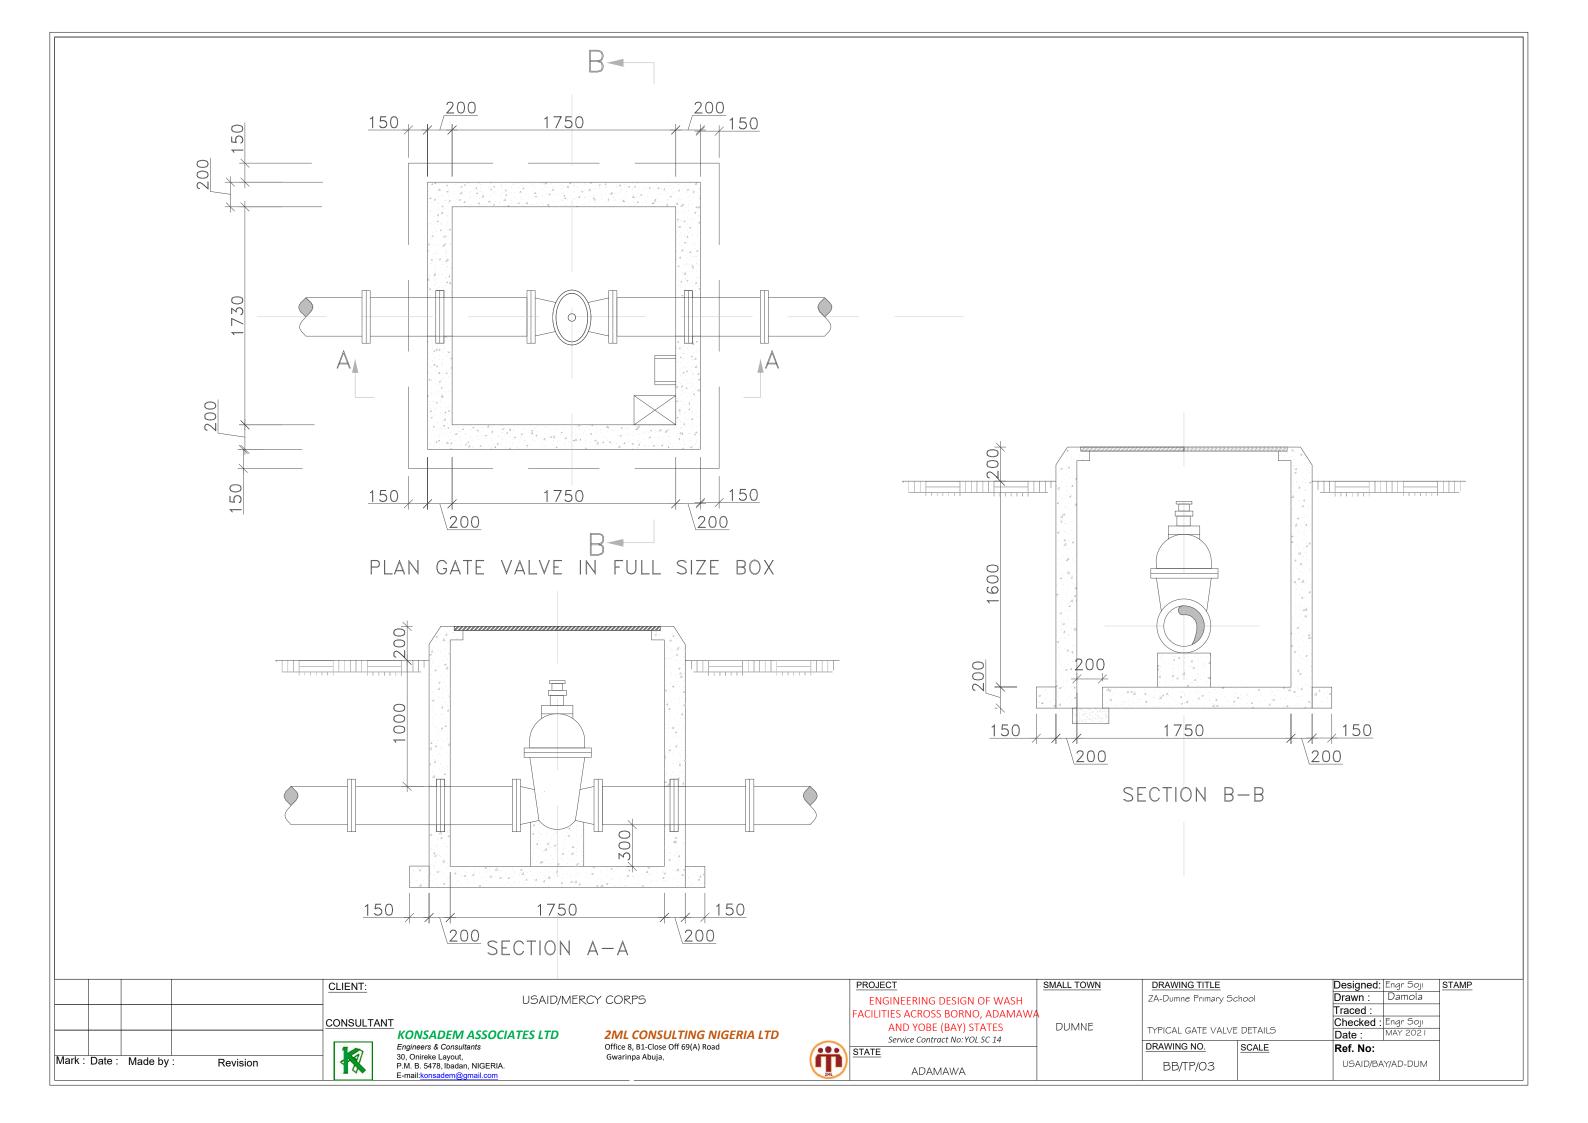

#### 2ML CONSULTING NIGERIA LTD Office 8, B1-Close Off 69(A) Road Gwarinpa Abuja,

| TITLE          |       | Designed:        | Engr Soji | STAMP |
|----------------|-------|------------------|-----------|-------|
| Primary School |       | Drawn :          | Damola    |       |
| -              |       | Traced :         |           |       |
| AYOUT          |       | Checked :        | Engr Soji |       |
|                |       | Date :           | MAY 2021  |       |
| NO.            | SCALE | Ref. No:         |           |       |
| 9/02           |       | USAID/BAY/AD-DUM |           |       |
|                |       |                  |           |       |