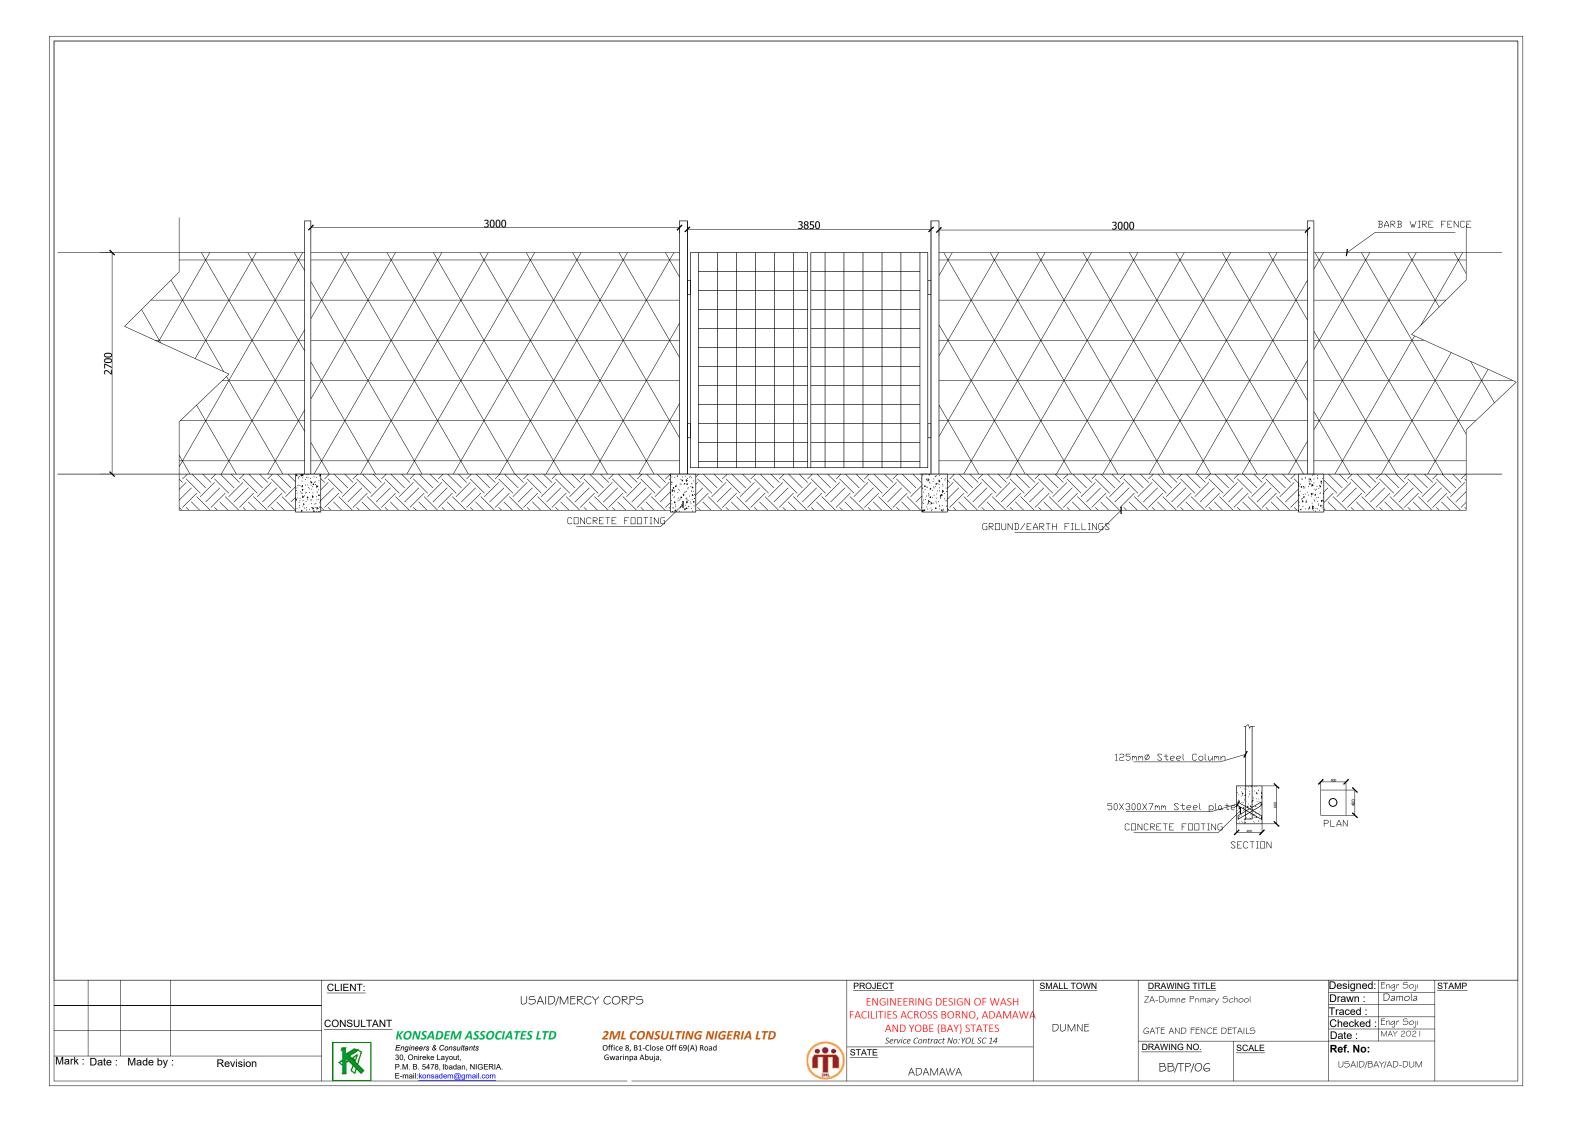

ked :<br>Date :<br><b>Ref. No:</b> | Traced :<br>Checked : Engr Soji<br>Date : MAY 2021<br>Ref. No: |





#### REINFORCED CONCRETE COVER REINFORCEMENT

OPEN JOINTED MANSONRY

GRAVEL PACK

| TITLE                    |       | Designed:        | Engr Soji | STAMP |
|--------------------------|-------|------------------|-----------|-------|
| Primary School           |       | Drawn :          | Damola    |       |
|                          |       | Traced :         |           |       |
| JBLIC STAND POST DETAILS |       | Checked :        | Engr Soji |       |
|                          |       | Date :           | MAY 2021  |       |
| 10.                      | SCALE | Ref. No:         |           |       |
| /04                      |       | USAID/BAY/AD-DUM |           |       |









| TITLE                          |                 | Engr Soji                                                               | <u>STAMP</u>                                                                                                    |
|--------------------------------|-----------------|-------------------------------------------------------------------------|-----------------------------------------------------------------------------------------------------------------|
| LATRINE SECTION FOR<br>RY SCH. |                 | Damola                                                                  |                                                                                                                 |
|                                |                 |