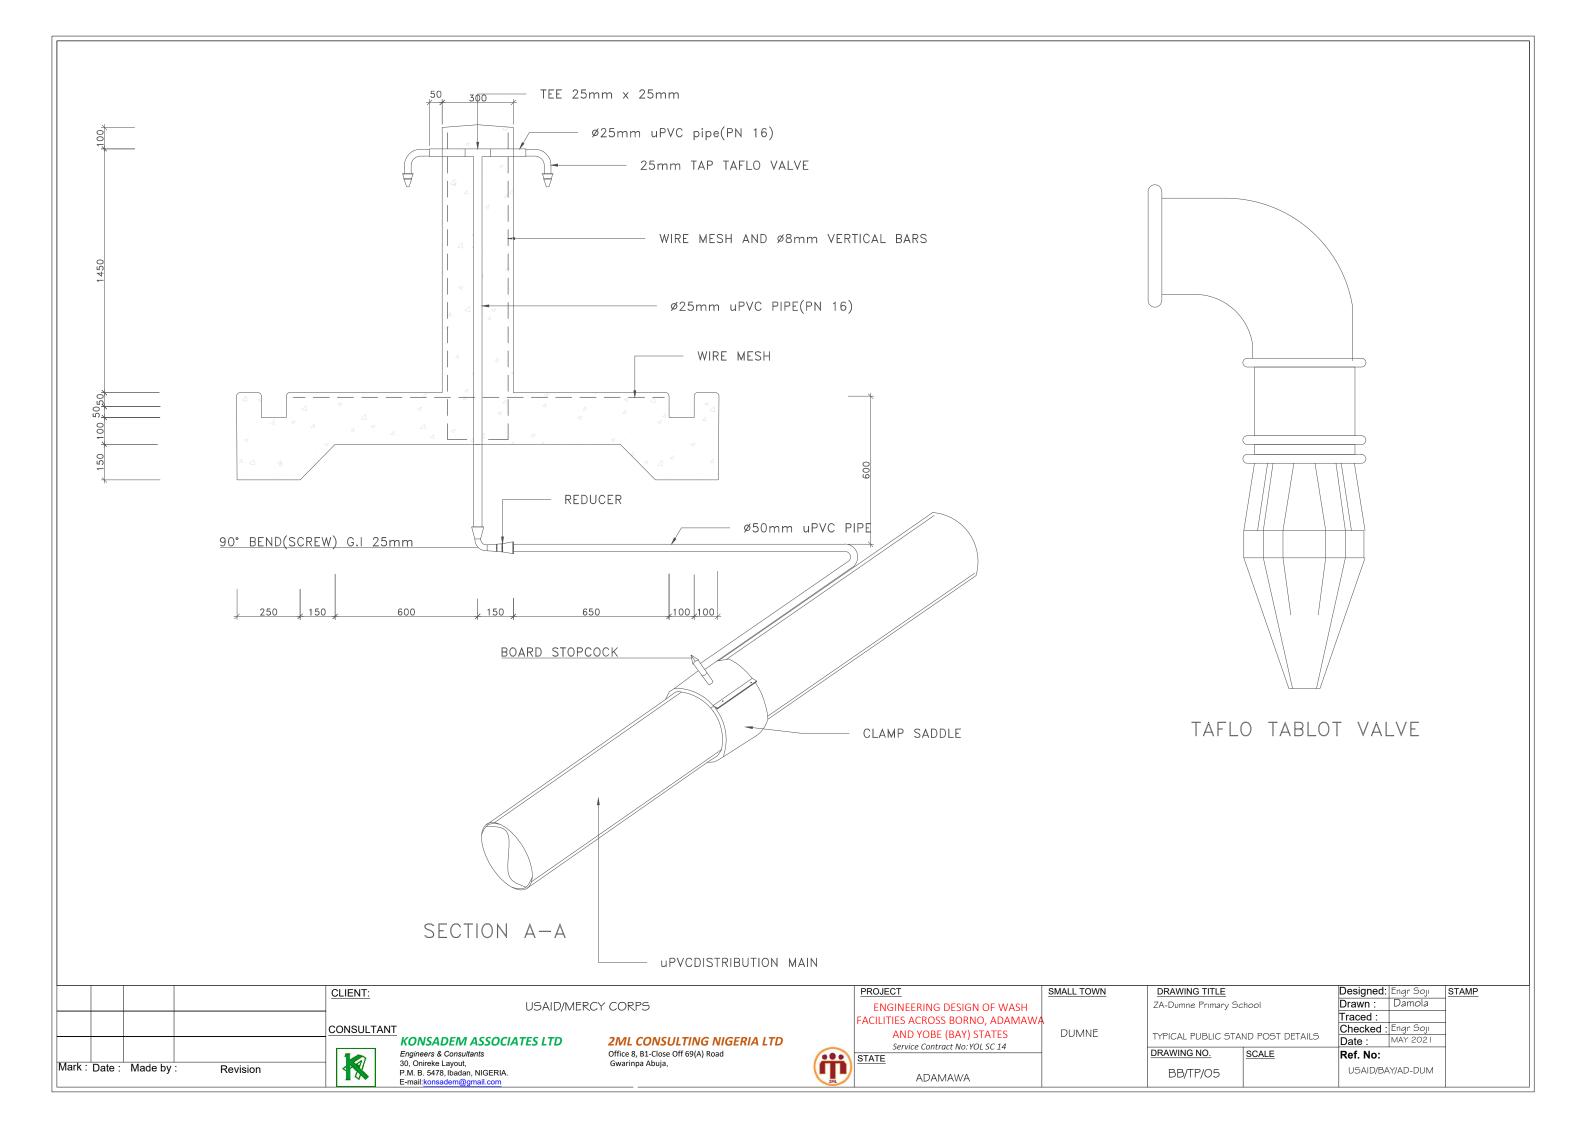

#### REINFORCED CONCRETE COVER REINFORCEMENT

OPEN JOINTED MANSONRY

GRAVEL PACK

| TITLE                    |       | Designed:        | Engr Soji | STAMP |
|--------------------------|-------|------------------|-----------|-------|
| Primary School           |       | Drawn :          | Damola    |       |
|                          |       | Traced :         |           |       |
| JBLIC STAND POST DETAILS |       | Checked :        | Engr Soji |       |
|                          |       | Date :           | MAY 2021  |       |
| 10.                      | SCALE | Ref. No:         |           |       |
| /04                      |       | USAID/BAY/AD-DUM |           |       |