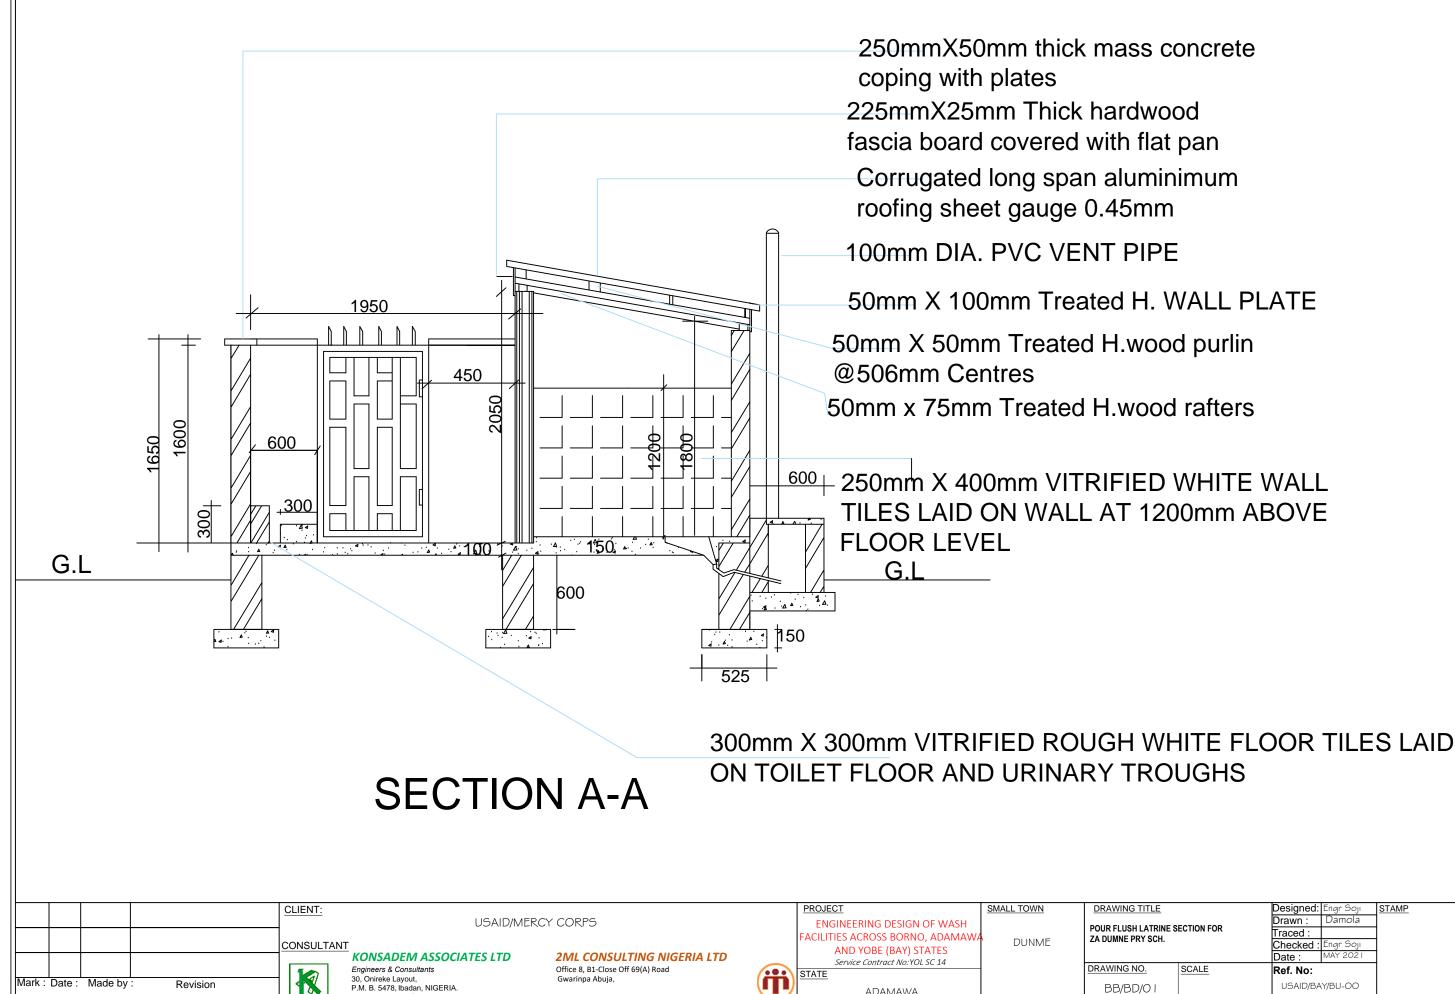

| TITLE                          |                 | Engr Soji                                                               | <u>STAMP</u>                                                                                                    |
|--------------------------------|-----------------|-------------------------------------------------------------------------|-----------------------------------------------------------------------------------------------------------------|
| LATRINE SECTION FOR<br>RY SCH. |                 | Damola                                                                  |                                                                                                                 |
|                                |                 |                                                                         |                                                                                                                 |
|                                |                 |                                                                         |                                                                                                                 |
|                                |                 | MAY 2021                                                                |                                                                                                                 |
| SCALE                          | Ref. No:        |                                                                         |                                                                                                                 |
|                                | USAID/BAY/BU-OO |                                                                         |                                                                                                                 |
|                                | ECTION FOR      | ECTION FOR Drawn :<br>Traced :<br>Checked :<br>Date :<br>SCALE Ref. No: | ECTION FOR     Traced :       Traced :     Checked :       Engr Soju     Date :       MAY 2021   SCALE Ref. No: |