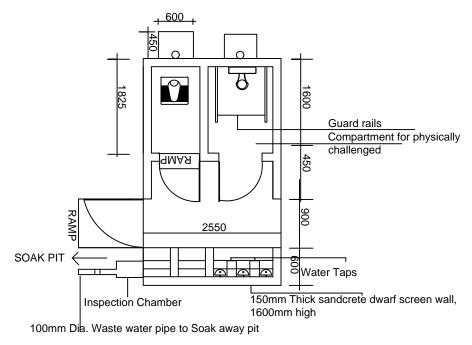

MAY, 2021.

TWO COMPARTMENT POUR FLUSH LATRINE (FEMALE)

TWO COMPARTMENT POUR FLUSH LATRINE (MALE)

TWO COMPARTMENT POUR FLUSH LATRINE TEACHERS