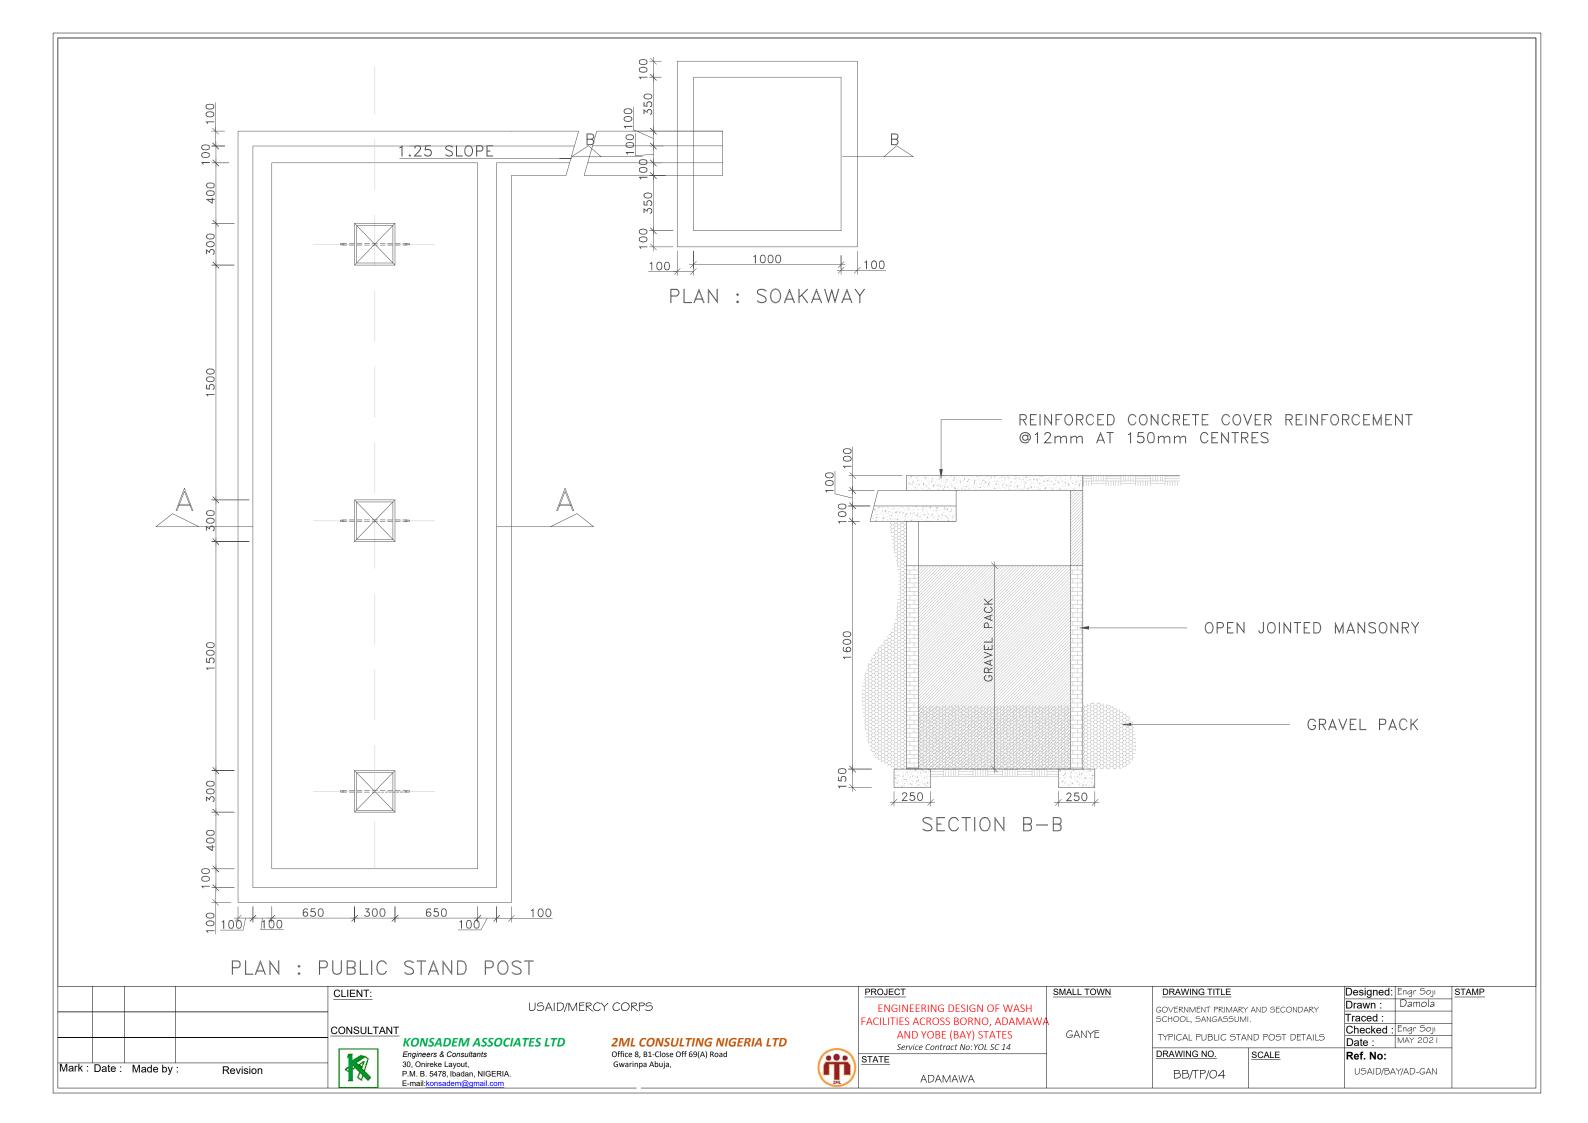

# **ENGINEERING DRAWINGS**

## **FOR**

# ENGINEERING DESIGN OF WASH FACILITIES ACROSS BORNO, ADAMAWA AND YOBE (BAY) STATES

Service Contract No: YOL SC 14

## GANYE - GOVERNMENT PRIMARY AND SECONDARY SCHOOL SANGASSUMI





#### **CONSULTANTS**:

### KONSADEM ASSOCIATES LTD

Engineers & Consultants Office 8, 30, Onireke Layout, P.M. B. 5478, Ibadan, NIGERIA.

Office 8, B1-Close Off 69(A) Road
Gwarinpa Abuja,

2ML CONSULTING NIGERIA LTD

E-mail:konsadem@gmail.com

MAY, 2021.































TWO COMPARTMENT POUR FLUSH LATRINE (FEMALE)



TWO COMPARTMENT POUR FLUSH LATRINE (MALE)



TWO COMPARTMENT POUR FLUSH LATRINE TEACHERS