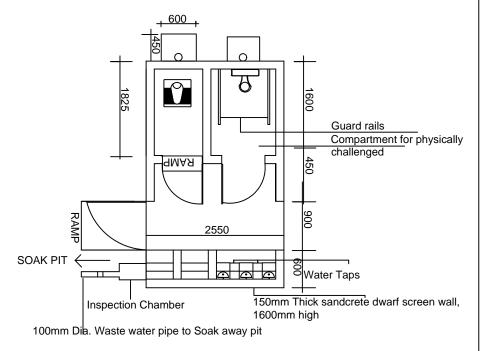

MAY, 2021.

TWO COMPARTMENT POUR FLUSH LATRINE (FEMALE)

TWO COMPARTMENT POUR FLUSH LATRINE (MALE)

TWO COMPARTMENT POUR FLUSH LATRINE TEACHERS