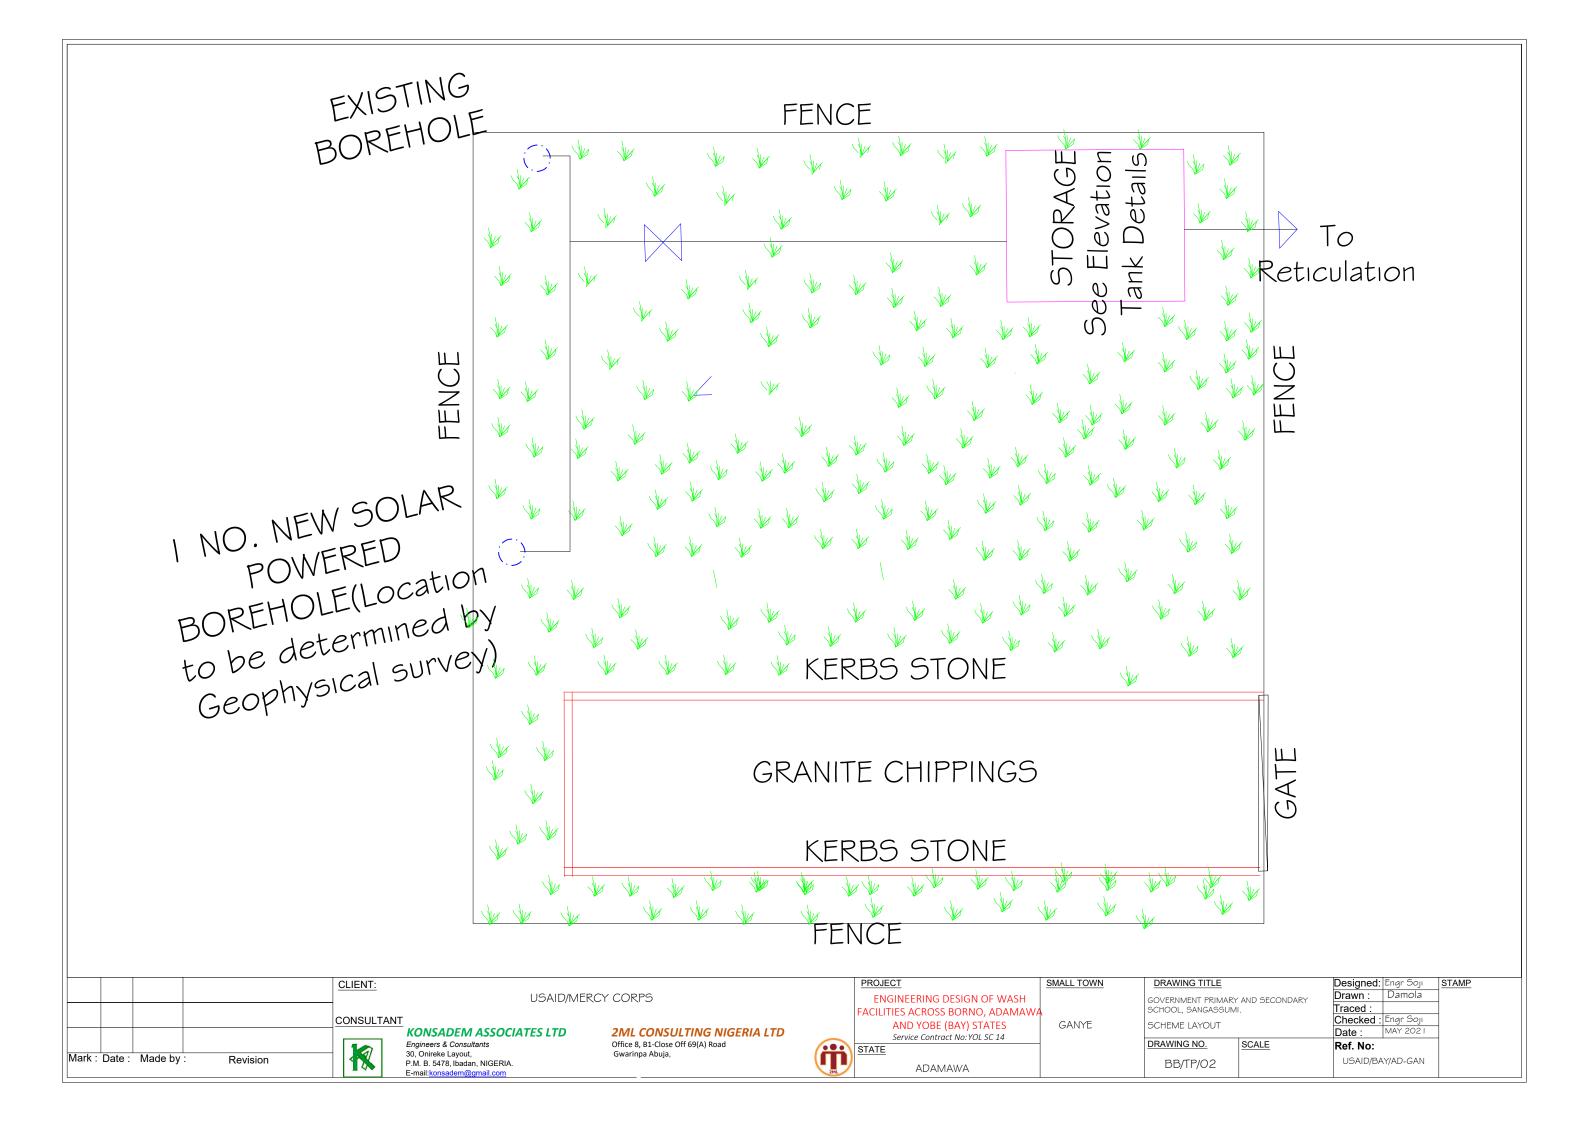

# **ENGINEERING DRAWINGS**

## **FOR**

# ENGINEERING DESIGN OF WASH FACILITIES ACROSS BORNO, ADAMAWA AND YOBE (BAY) STATES

Service Contract No: YOL SC 14

## GANYE - GOVERNMENT PRIMARY AND SECONDARY SCHOOL SANGASSUMI





#### **CONSULTANTS**:

### KONSADEM ASSOCIATES LTD

Engineers & Consultants Office 8, 30, Onireke Layout, P.M. B. 5478, Ibadan, NIGERIA.

Office 8, B1-Close Off 69(A) Road
Gwarinpa Abuja,

2ML CONSULTING NIGERIA LTD

E-mail:konsadem@gmail.com

MAY, 2021.































TWO COMPARTMENT POUR FLUSH LATRINE (FEMALE)



TWO COMPARTMENT POUR FLUSH LATRINE (MALE)



TWO COMPARTMENT POUR FLUSH LATRINE TEACHERS