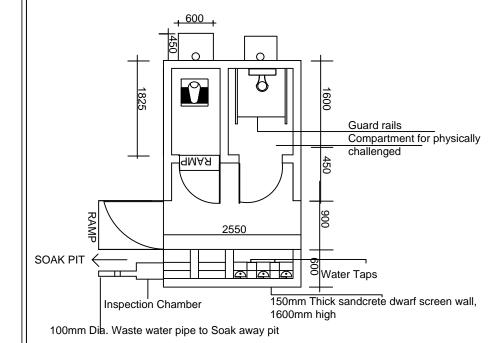

MAY, 2021.

TWO COMPARTMENT POUR FLUSH LATRINE (FEMALE)

TWO COMPARTMENT POUR FLUSH LATRINE (MALE)

TWO COMPARTMENT POUR FLUSH LATRINE TEACHERS