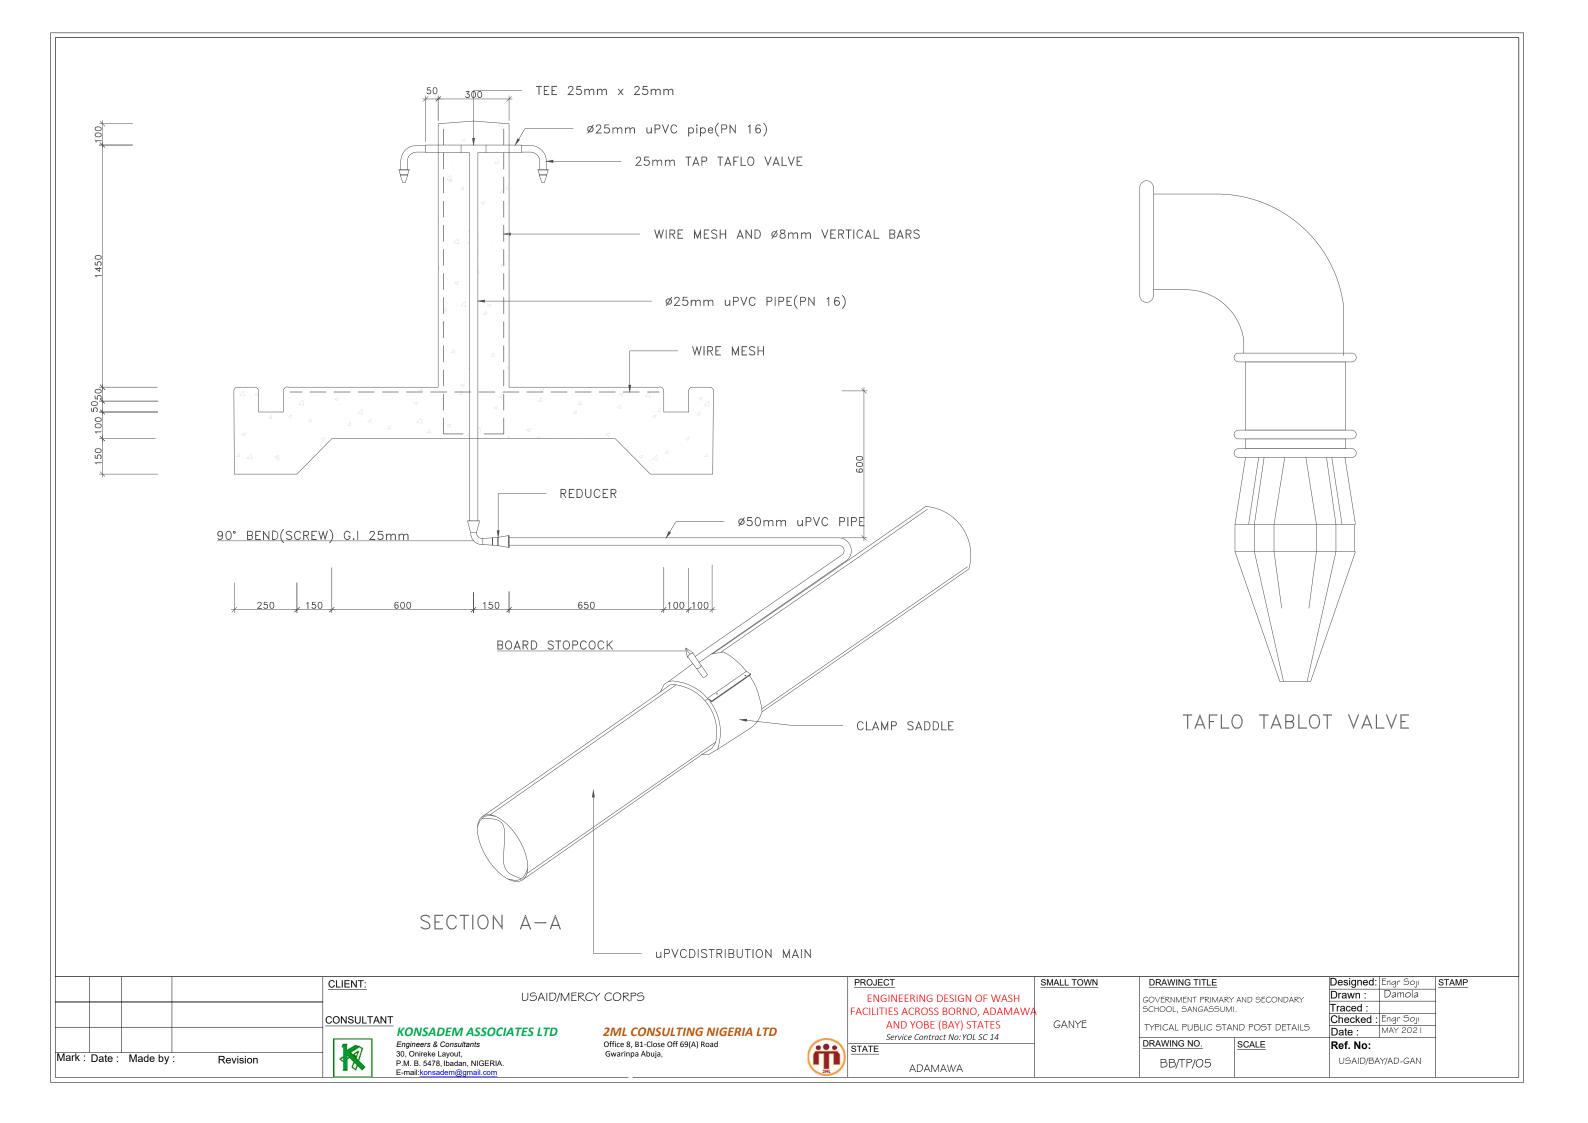

# **ENGINEERING DRAWINGS**

## **FOR**

# ENGINEERING DESIGN OF WASH FACILITIES ACROSS BORNO, ADAMAWA AND YOBE (BAY) STATES

Service Contract No: YOL SC 14

## GANYE - GOVERNMENT PRIMARY AND SECONDARY SCHOOL SANGASSUMI





#### **CONSULTANTS**:

### KONSADEM ASSOCIATES LTD

Engineers & Consultants Office 8, 30, Onireke Layout, P.M. B. 5478, Ibadan, NIGERIA.

Office 8, B1-Close Off 69(A) Road
Gwarinpa Abuja,

2ML CONSULTING NIGERIA LTD

E-mail:konsadem@gmail.com

MAY, 2021.































TWO COMPARTMENT POUR FLUSH LATRINE (FEMALE)



TWO COMPARTMENT POUR FLUSH LATRINE (MALE)



TWO COMPARTMENT POUR FLUSH LATRINE TEACHERS