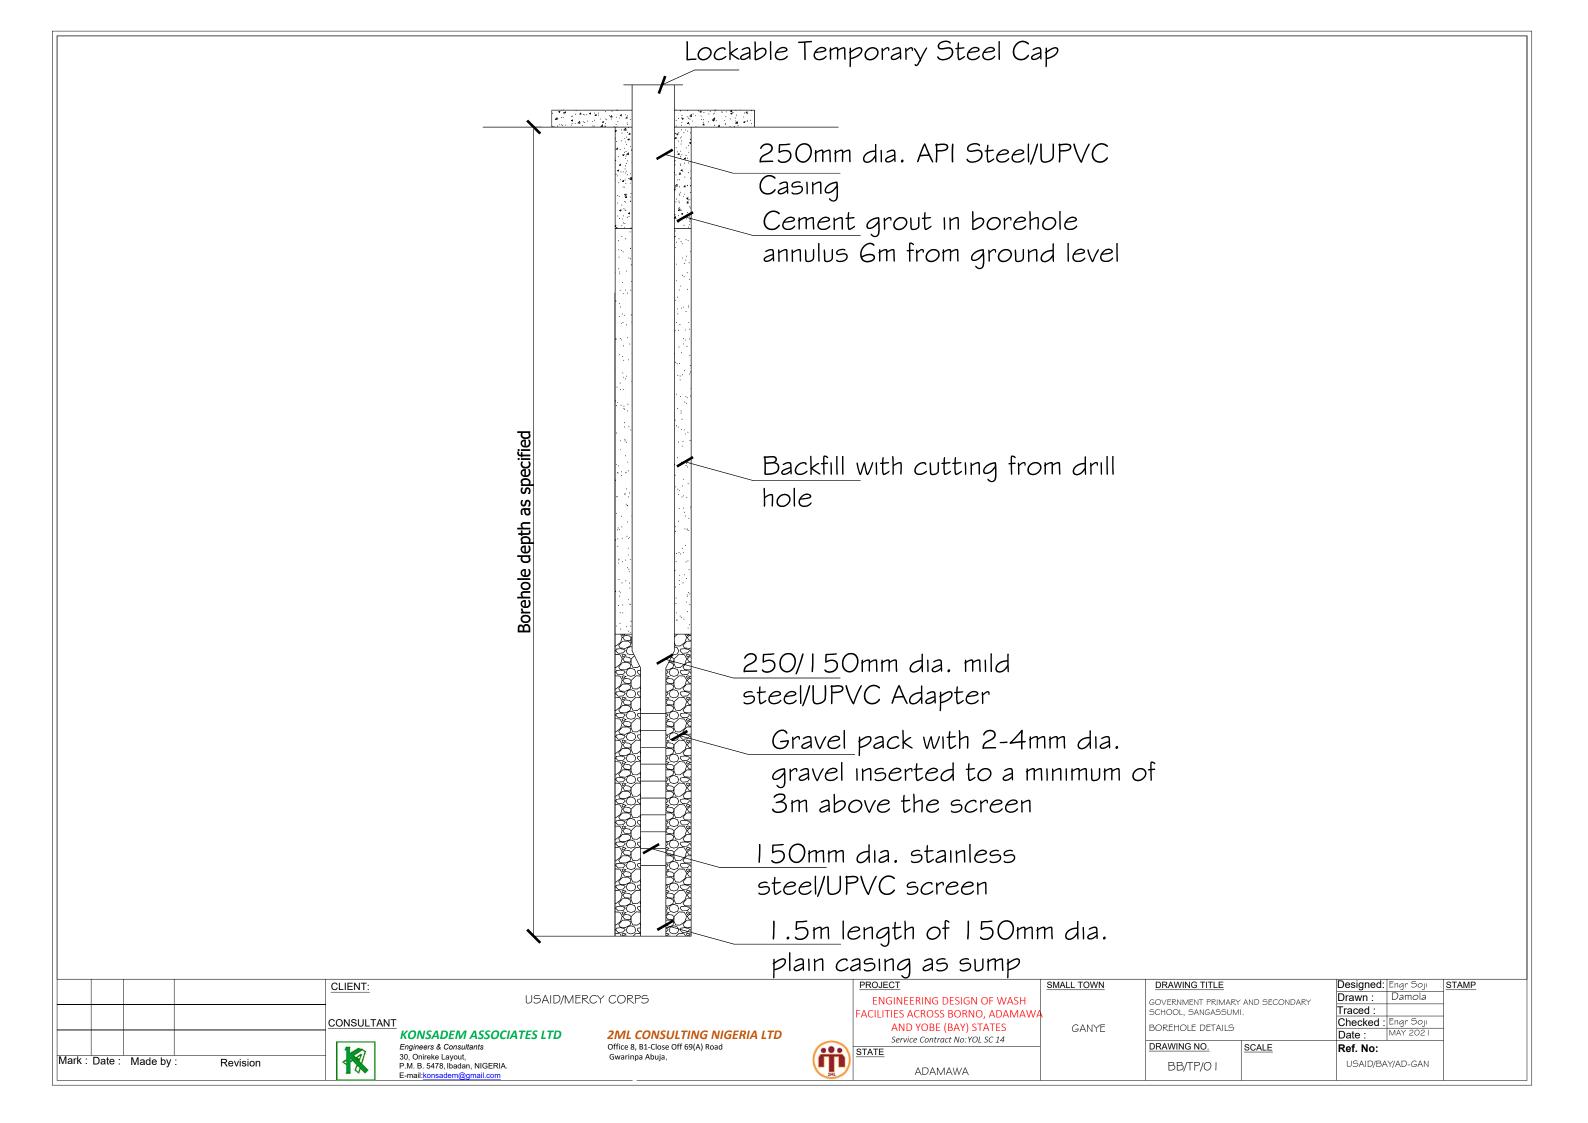

# **ENGINEERING DRAWINGS**

## **FOR**

# ENGINEERING DESIGN OF WASH FACILITIES ACROSS BORNO, ADAMAWA AND YOBE (BAY) STATES

Service Contract No: YOL SC 14

## GANYE - GOVERNMENT PRIMARY AND SECONDARY SCHOOL SANGASSUMI





#### **CONSULTANTS**:

### KONSADEM ASSOCIATES LTD

Engineers & Consultants Office 8, 30, Onireke Layout, P.M. B. 5478, Ibadan, NIGERIA.

Office 8, B1-Close Off 69(A) Road
Gwarinpa Abuja,

2ML CONSULTING NIGERIA LTD

E-mail:konsadem@gmail.com

MAY, 2021.































TWO COMPARTMENT POUR FLUSH LATRINE (FEMALE)



TWO COMPARTMENT POUR FLUSH LATRINE (MALE)



TWO COMPARTMENT POUR FLUSH LATRINE TEACHERS