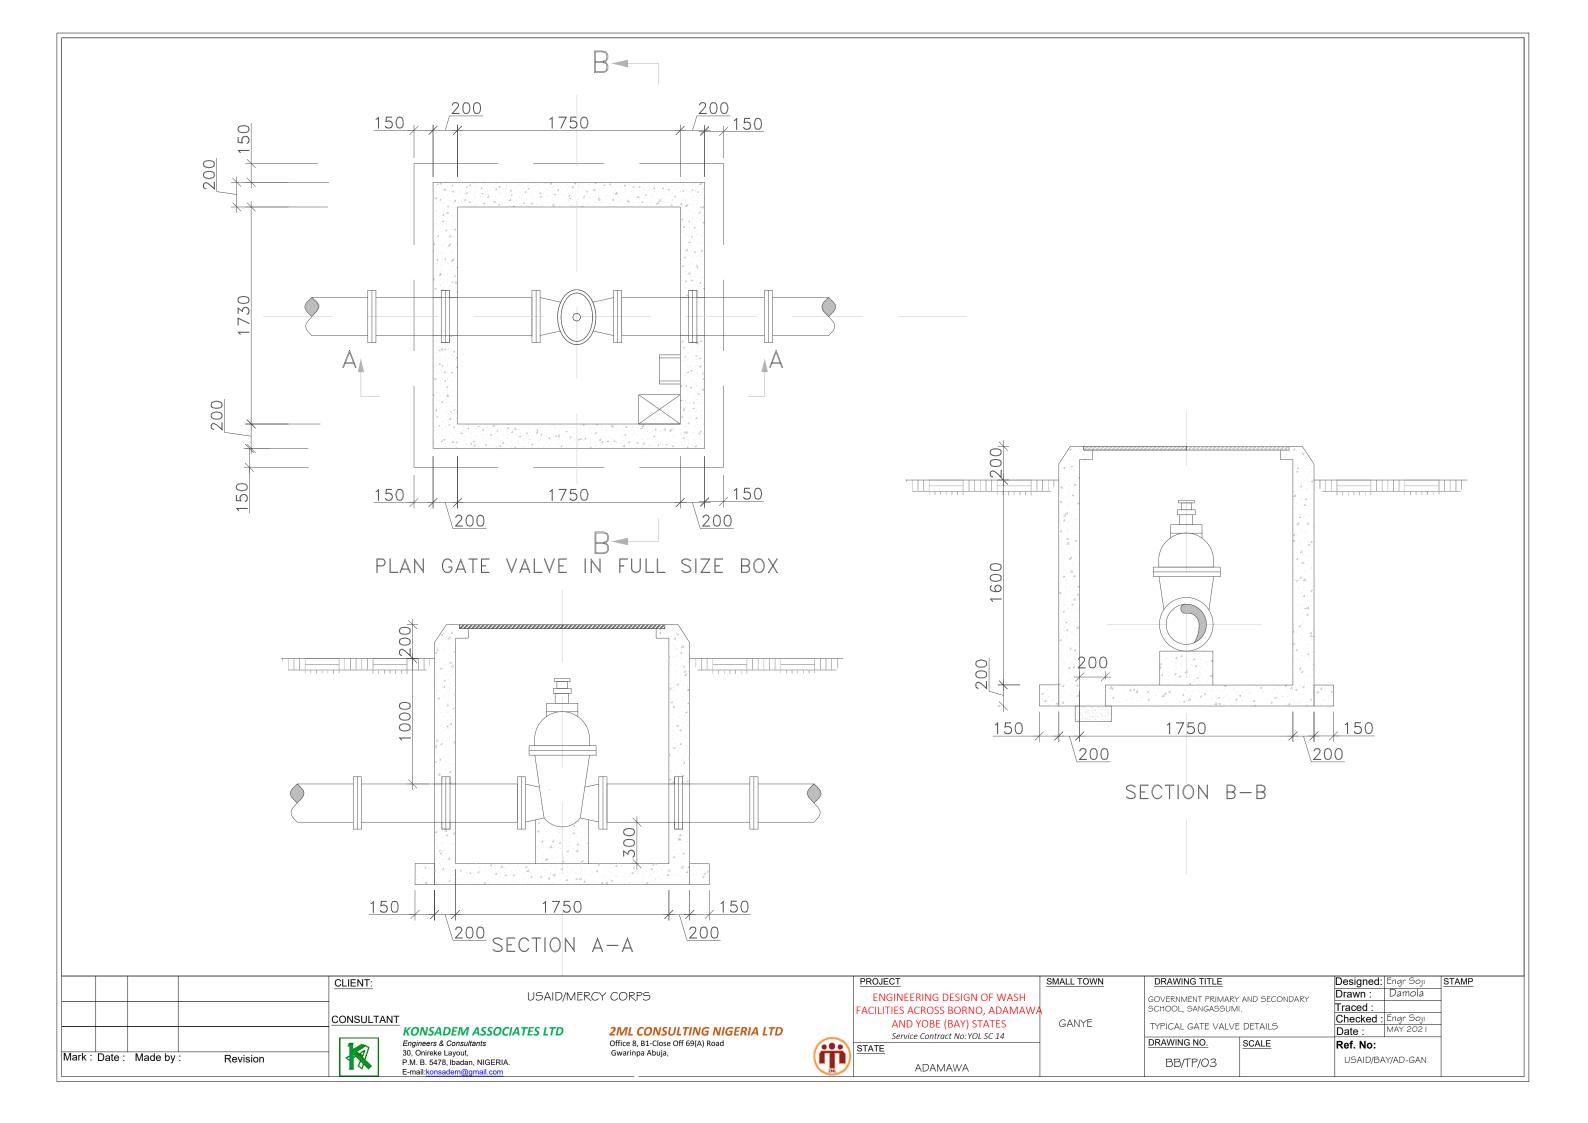

# **ENGINEERING DRAWINGS**

## **FOR**

# ENGINEERING DESIGN OF WASH FACILITIES ACROSS BORNO, ADAMAWA AND YOBE (BAY) STATES

Service Contract No: YOL SC 14

## GANYE - GOVERNMENT PRIMARY AND SECONDARY SCHOOL SANGASSUMI





#### **CONSULTANTS**:

### KONSADEM ASSOCIATES LTD

Engineers & Consultants Office 8, 30, Onireke Layout, P.M. B. 5478, Ibadan, NIGERIA.

Office 8, B1-Close Off 69(A) Road
Gwarinpa Abuja,

2ML CONSULTING NIGERIA LTD

E-mail:konsadem@gmail.com

MAY, 2021.































TWO COMPARTMENT POUR FLUSH LATRINE (FEMALE)



TWO COMPARTMENT POUR FLUSH LATRINE (MALE)



TWO COMPARTMENT POUR FLUSH LATRINE TEACHERS