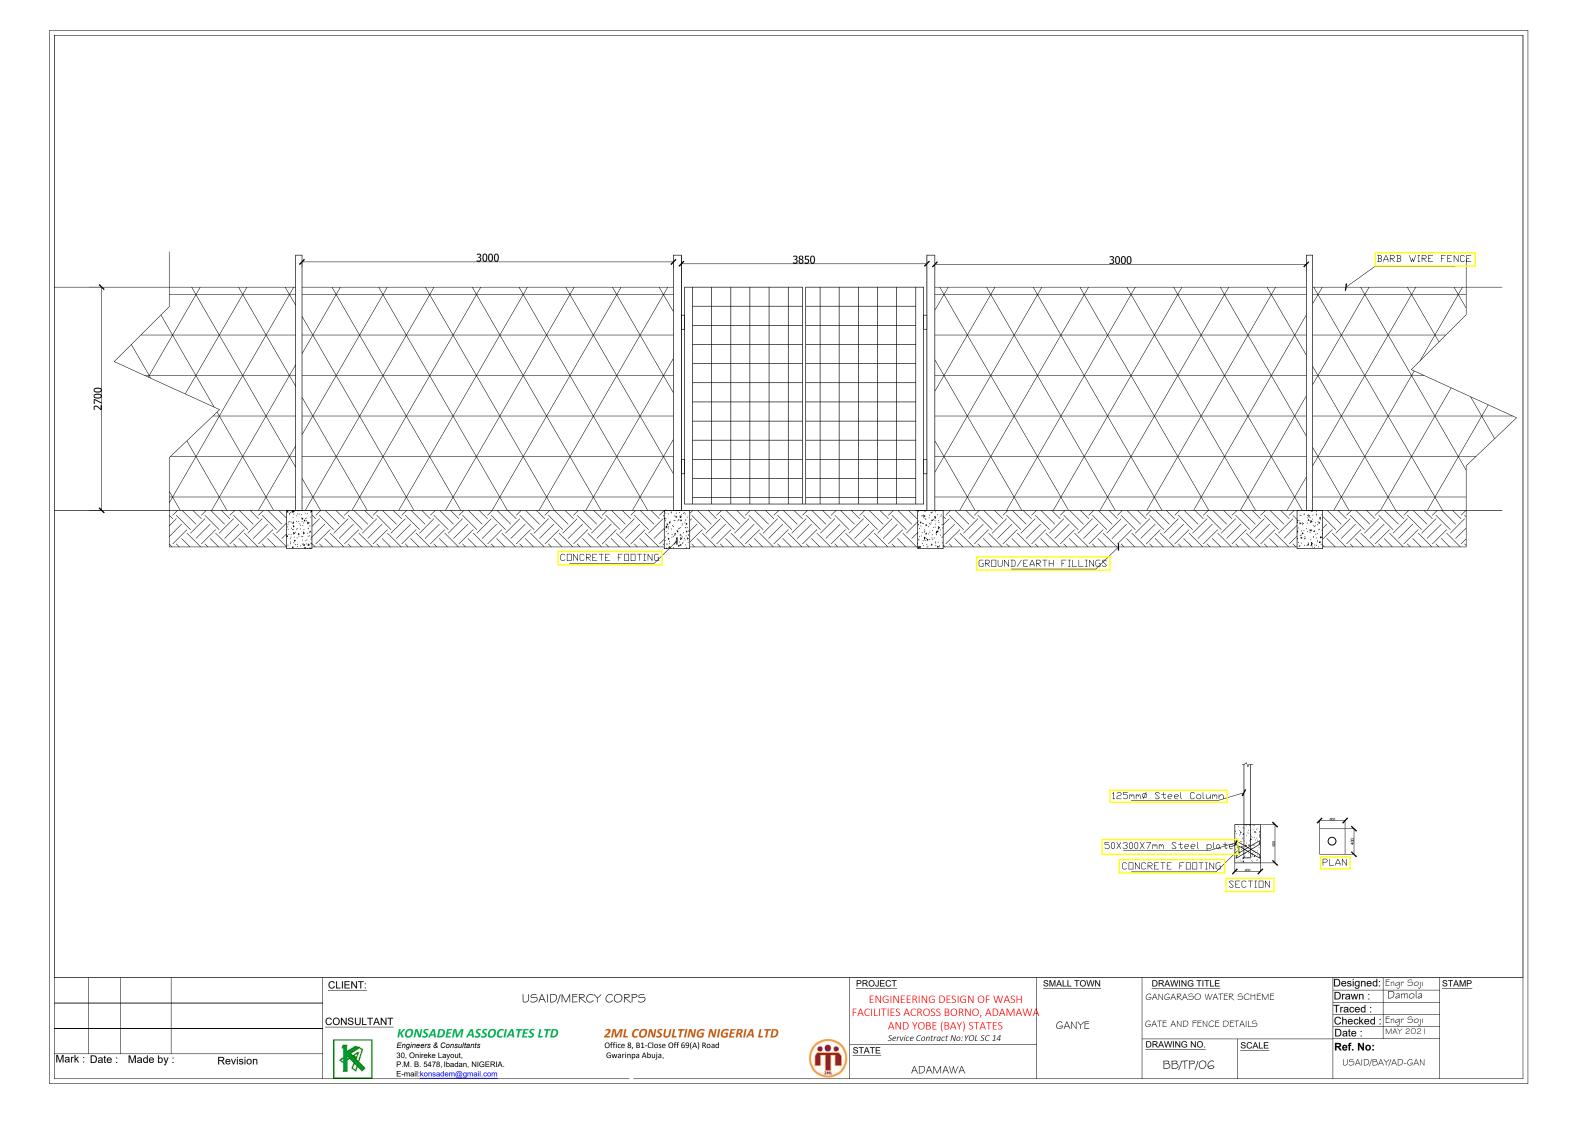

## GANGARASO WATER SCHEME

|      |          |                          | CLIENT:                 |                                                                                                      | PROJECT                                                                      | SMALL TOWN                                    | DRAWING TITLE |                        | Designed: Engr Soji                  | STAMP                    |  |
|------|----------|--------------------------|-------------------------|------------------------------------------------------------------------------------------------------|------------------------------------------------------------------------------|-----------------------------------------------|---------------|------------------------|--------------------------------------|--------------------------|--|
|      |          |                          |                         | USAID/MER                                                                                            | CY CORPS                                                                     | ENGINEERING DESIGN OF WASH                    |               | GANGARASO WATER SCHEME |                                      | Drawn : Damola           |  |
|      |          | 0000                     |                         | _                                                                                                    |                                                                              | FACILITIES ACROSS BORNO, ADAMAWA              | ٨             |                        |                                      | Traced :                 |  |
|      |          | CONSULTANT               | KONSADEM ASSOCIATES LTD | 2001 CONSULTING NUCEDIA LTD                                                                          | AND YOBE (BAY) STATES                                                        | GANYE                                         | SCHEME LAYOUT |                        | Checked : Engr Soji  Date : MAY 2021 |                          |  |
|      |          |                          |                         | Engineers & Consultants 30, Onireke Layout, P.M. B. 5478, Ibadan, NIGERIA. E-mail:konsadem@gmail.com | 2ML CONSULTING NIGERIA LTD Office 8, B1-Close Off 69(A) Road Gwarinpa Abuja, | Service Contract No:YOL SC 14  STATE  ADAMAWA |               | DRAWING NO.            | SCALE                                | Date: MAY 2021  Ref. No: |  |
| Mark | C: Date: | ate : Made by : Revision |                         |                                                                                                      |                                                                              |                                               |               | BB/TP/02               | OOKEE                                | USAID/BAY/AD-GAN         |  |