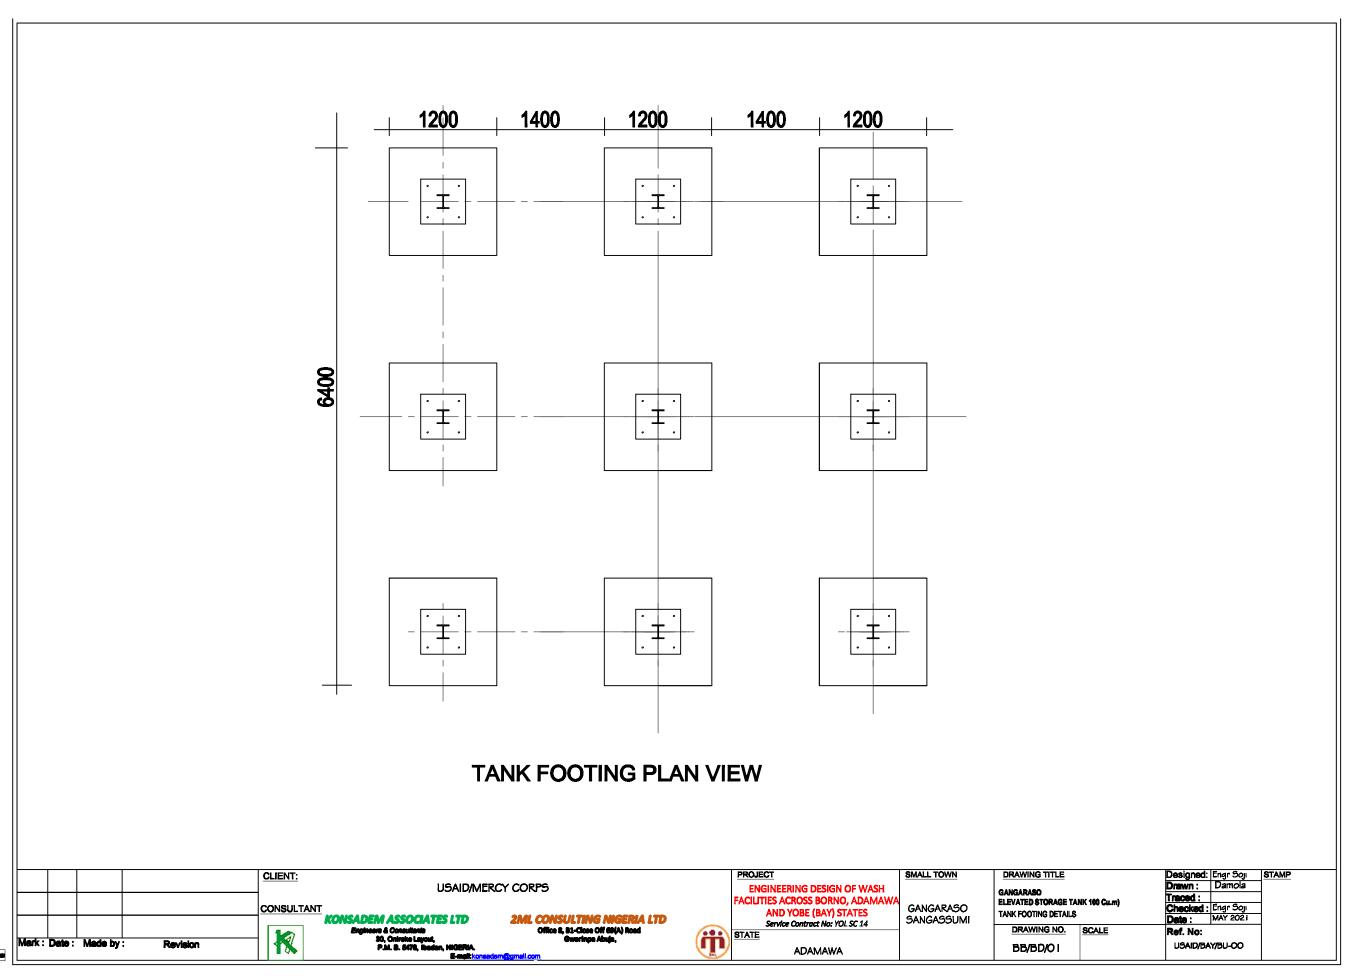

## GANGARASO WATER SCHEME

|      |          |                          | CLIENT:                 |                                                                                                      | PROJECT                                                                      | SMALL TOWN                                    | DRAWING TITLE |                        | Designed: Engr Soji                  | STAMP                    |  |
|------|----------|--------------------------|-------------------------|------------------------------------------------------------------------------------------------------|------------------------------------------------------------------------------|-----------------------------------------------|---------------|------------------------|--------------------------------------|--------------------------|--|
|      |          |                          |                         | USAID/MER                                                                                            | CY CORPS                                                                     | ENGINEERING DESIGN OF WASH                    |               | GANGARASO WATER SCHEME |                                      | Drawn : Damola           |  |
|      |          | 0000                     |                         | _                                                                                                    |                                                                              | FACILITIES ACROSS BORNO, ADAMAWA              | ٨             |                        |                                      | Traced :                 |  |
|      |          | CONSULTANT               | KONSADEM ASSOCIATES LTD | 2001 CONSULTING NUCEDIA LTD                                                                          | AND YOBE (BAY) STATES                                                        | GANYE                                         | SCHEME LAYOUT |                        | Checked : Engr Soji  Date : MAY 2021 |                          |  |
|      |          |                          |                         | Engineers & Consultants 30, Onireke Layout, P.M. B. 5478, Ibadan, NIGERIA. E-mail:konsadem@gmail.com | 2ML CONSULTING NIGERIA LTD Office 8, B1-Close Off 69(A) Road Gwarinpa Abuja, | Service Contract No:YOL SC 14  STATE  ADAMAWA |               | DRAWING NO.            | SCALE                                | Date: MAY 2021  Ref. No: |  |
| Mark | C: Date: | ate : Made by : Revision |                         |                                                                                                      |                                                                              |                                               |               | BB/TP/02               | OOKEE                                | USAID/BAY/AD-GAN         |  |