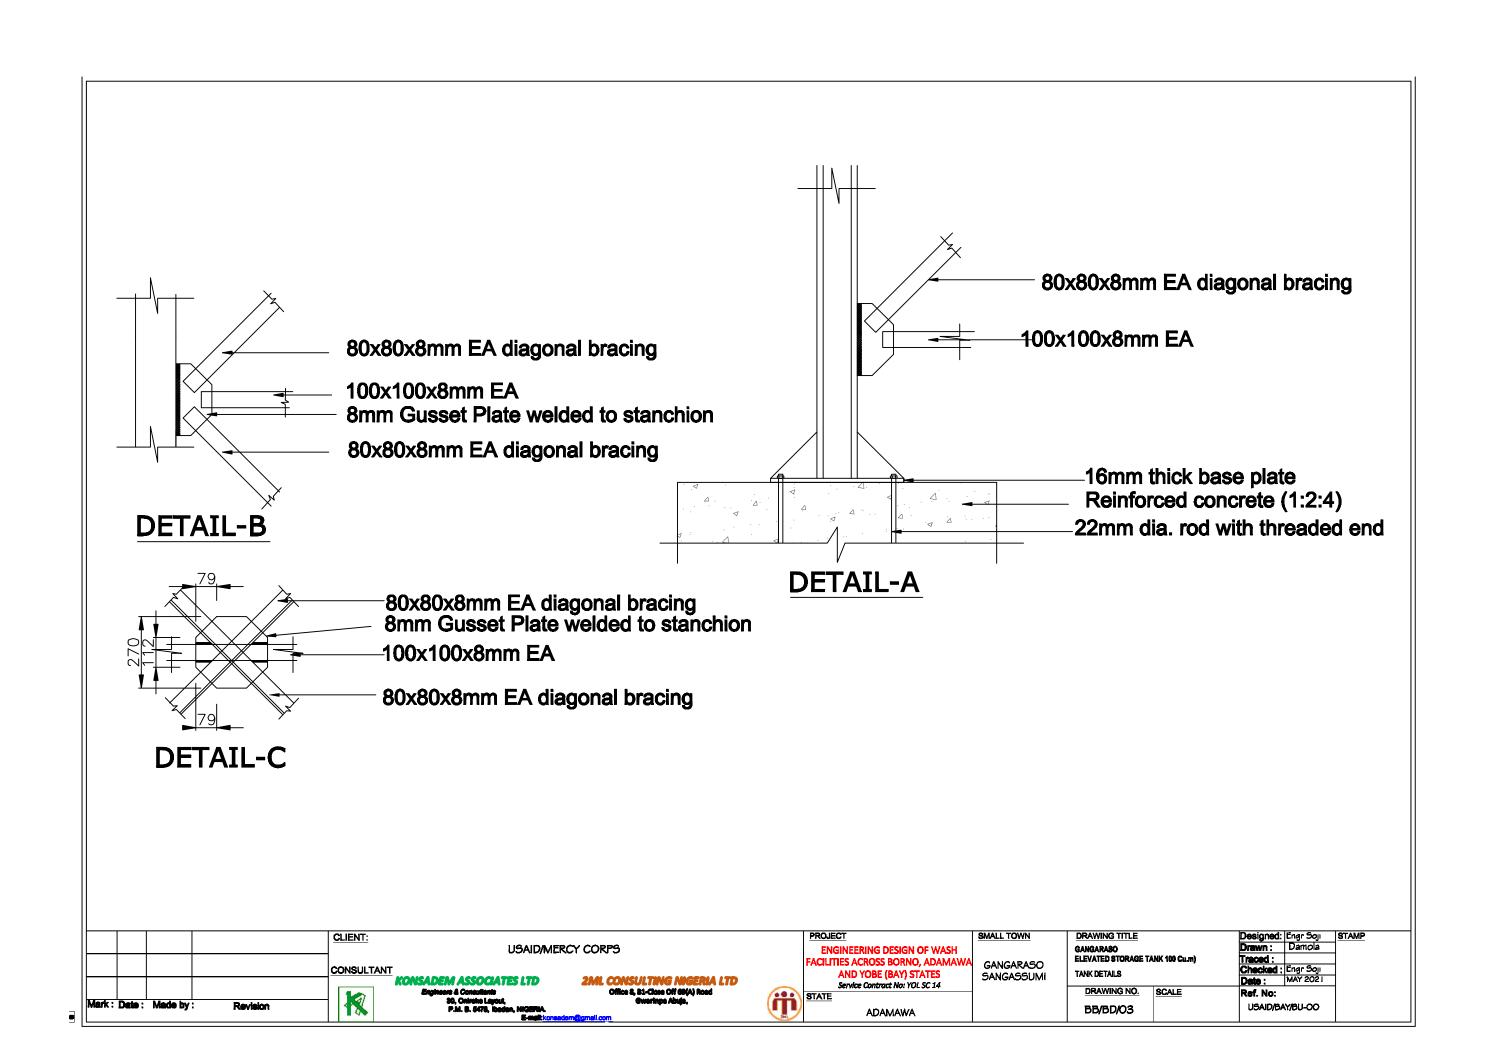

|                         | Engineers & Consultants 30, Onireke Layout, P.M. B. 5478, Ibadan, NIGERIA. E-mail:konsadem@gmail.com | 2ML CONSULTING NIGERIA LTD Office 8, B1-Close Off 69(A) Road Gwarinpa Abuja, | Service Contract No:YOL SC 14  STATE  ADAMAWA |               | DRAWING NO.            | SCALE                                | Date: MAY 2021  Ref. No: |  |
| Mark | C: Date: | ate : Made by : Revision |                         |                                                                                                      |                                                                              |                                               |               | BB/TP/02               | OOKEE                                | USAID/BAY/AD-GAN         |  |