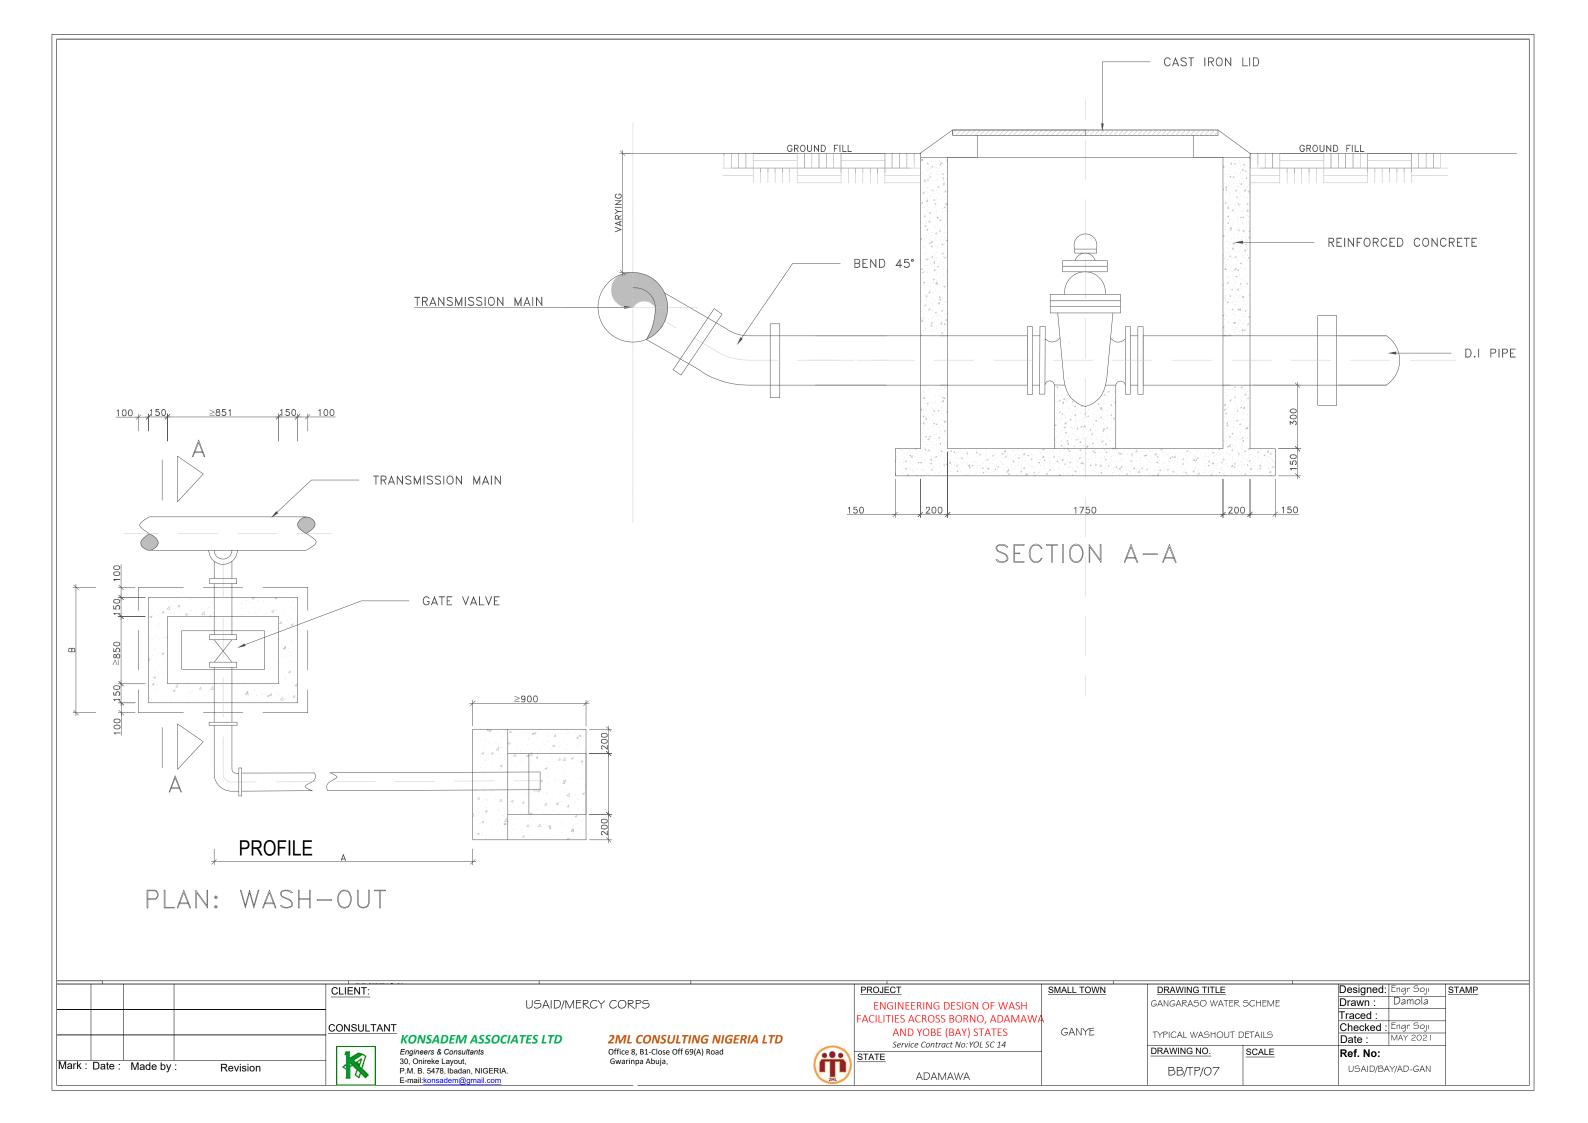

## GANGARASO WATER SCHEME

|      |          |                          | CLIENT:                 |                                                                                                      | PROJECT                                                                      | SMALL TOWN                                    | DRAWING TITLE |                        | Designed: Engr Soji                  | STAMP                    |  |
|------|----------|--------------------------|-------------------------|------------------------------------------------------------------------------------------------------|------------------------------------------------------------------------------|-----------------------------------------------|---------------|------------------------|--------------------------------------|--------------------------|--|
|      |          |                          |                         | USAID/MER                                                                                            | CY CORPS                                                                     | ENGINEERING DESIGN OF WASH                    |               | GANGARASO WATER SCHEME |                                      | Drawn : Damola           |  |
|      |          | 0000                     |                         | _                                                                                                    |                                                                              | FACILITIES ACROSS BORNO, ADAMAWA              | ٨             |                        |                                      | Traced :                 |  |
|      |          | CONSULTANT               | KONSADEM ASSOCIATES LTD | 2001 CONSULTING NUCEDIA LTD                                                                          | AND YOBE (BAY) STATES                                                        | GANYE                                         | SCHEME LAYOUT |                        | Checked : Engr Soji  Date : MAY 2021 |                          |  |
|      |          |                          |                         | Engineers & Consultants 30, Onireke Layout, P.M. B. 5478, Ibadan, NIGERIA. E-mail:konsadem@gmail.com | 2ML CONSULTING NIGERIA LTD Office 8, B1-Close Off 69(A) Road Gwarinpa Abuja, | Service Contract No:YOL SC 14  STATE  ADAMAWA |               | DRAWING NO.            | SCALE                                | Date: MAY 2021  Ref. No: |  |
| Mark | C: Date: | ate : Made by : Revision |                         |                                                                                                      |                                                                              |                                               |               | BB/TP/02               | OOKEE                                | USAID/BAY/AD-GAN         |  |