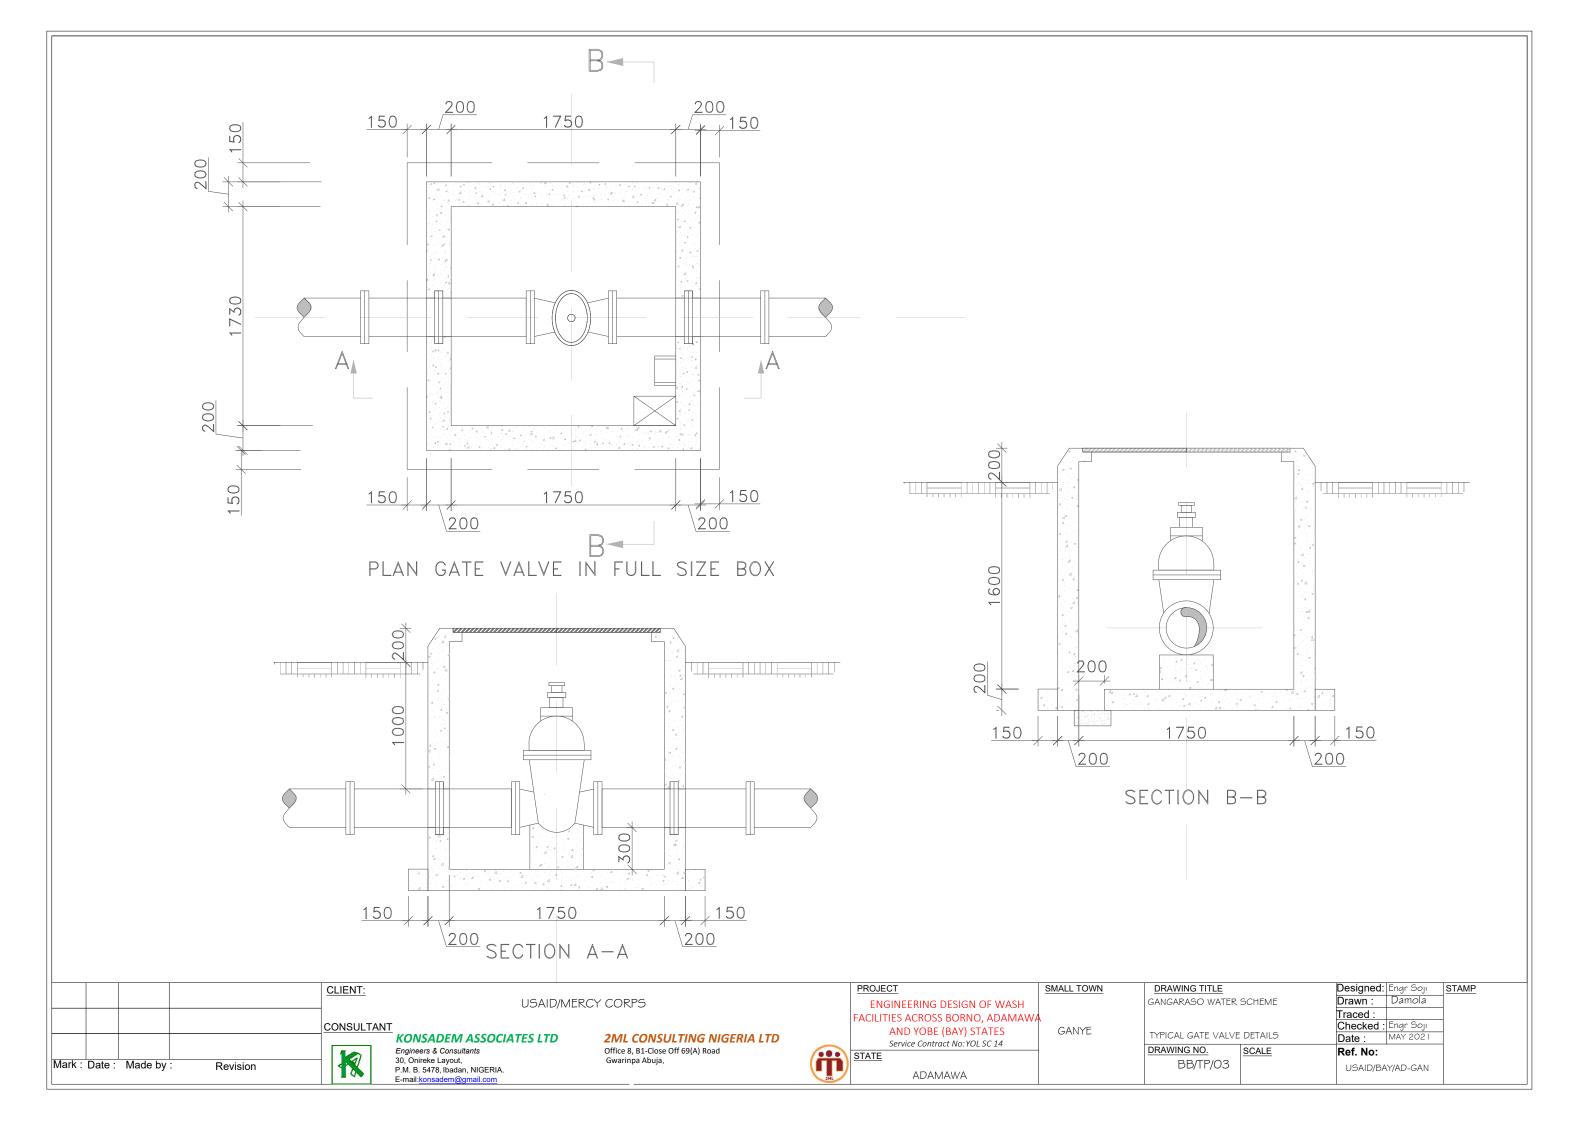

|                         | Engineers & Consultants 30, Onireke Layout, P.M. B. 5478, Ibadan, NIGERIA. E-mail:konsadem@gmail.com | 2ML CONSULTING NIGERIA LTD Office 8, B1-Close Off 69(A) Road Gwarinpa Abuja, | Service Contract No:YOL SC 14  STATE  ADAMAWA |               | DRAWING NO.            | SCALE                                | Date: MAY 2021  Ref. No: |  |
| Mark | C: Date: | ate : Made by : Revision |                         |                                                                                                      |                                                                              |                                               |               | BB/TP/02               | OOKEE                                | USAID/BAY/AD-GAN         |  |