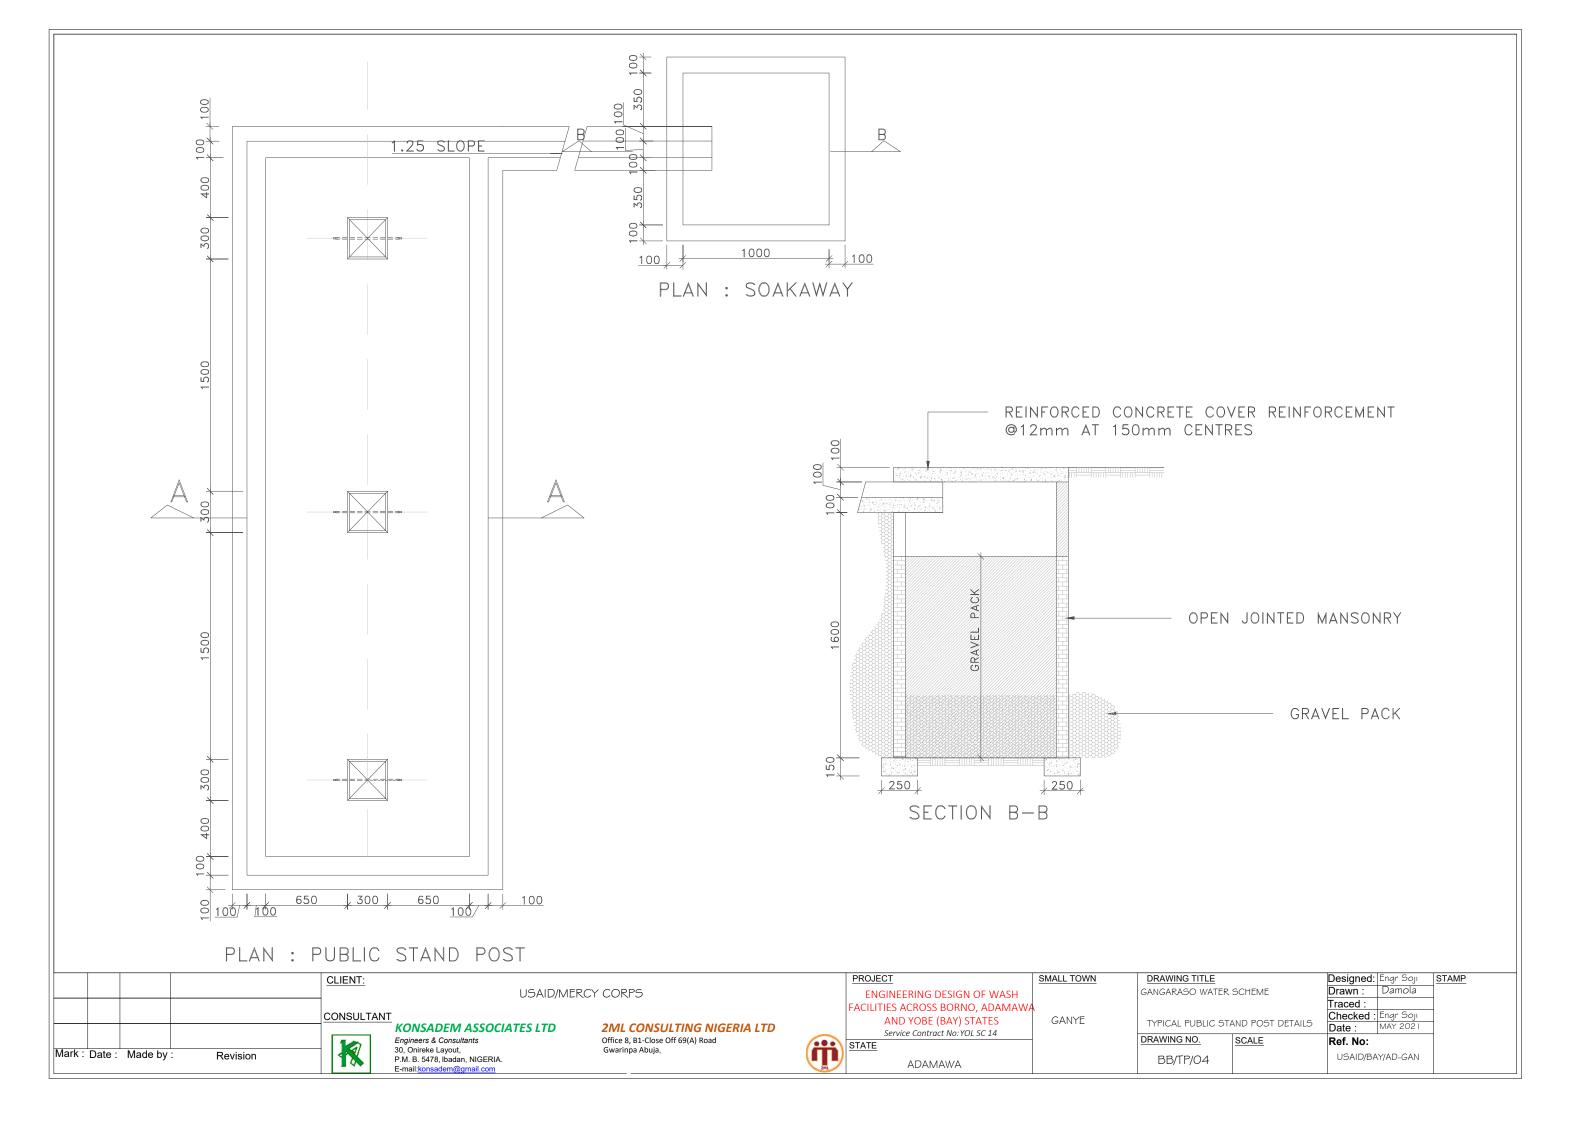

## GANGARASO WATER SCHEME

|      |          |                          | CLIENT:                 |                                                                                                      | PROJECT                                                                      | SMALL TOWN                                    | DRAWING TITLE |                        | Designed: Engr Soji                  | STAMP                    |  |
|------|----------|--------------------------|-------------------------|------------------------------------------------------------------------------------------------------|------------------------------------------------------------------------------|-----------------------------------------------|---------------|------------------------|--------------------------------------|--------------------------|--|
|      |          |                          |                         | USAID/MER                                                                                            | CY CORPS                                                                     | ENGINEERING DESIGN OF WASH                    |               | GANGARASO WATER SCHEME |                                      | Drawn : Damola           |  |
|      |          | 0000                     |                         | _                                                                                                    |                                                                              | FACILITIES ACROSS BORNO, ADAMAWA              | ٨             |                        |                                      | Traced :                 |  |
|      |          | CONSULTANT               | KONSADEM ASSOCIATES LTD | 2001 CONSULTING NUCEDIA LTD                                                                          | AND YOBE (BAY) STATES                                                        | GANYE                                         | SCHEME LAYOUT |                        | Checked : Engr Soji  Date : MAY 2021 |                          |  |
|      |          |                          |                         | Engineers & Consultants 30, Onireke Layout, P.M. B. 5478, Ibadan, NIGERIA. E-mail:konsadem@gmail.com | 2ML CONSULTING NIGERIA LTD Office 8, B1-Close Off 69(A) Road Gwarinpa Abuja, | Service Contract No:YOL SC 14  STATE  ADAMAWA |               | DRAWING NO.            | SCALE                                | Date: MAY 2021  Ref. No: |  |
| Mark | C: Date: | ate : Made by : Revision |                         |                                                                                                      |                                                                              |                                               |               | BB/TP/02               | OOKEE                                | USAID/BAY/AD-GAN         |  |