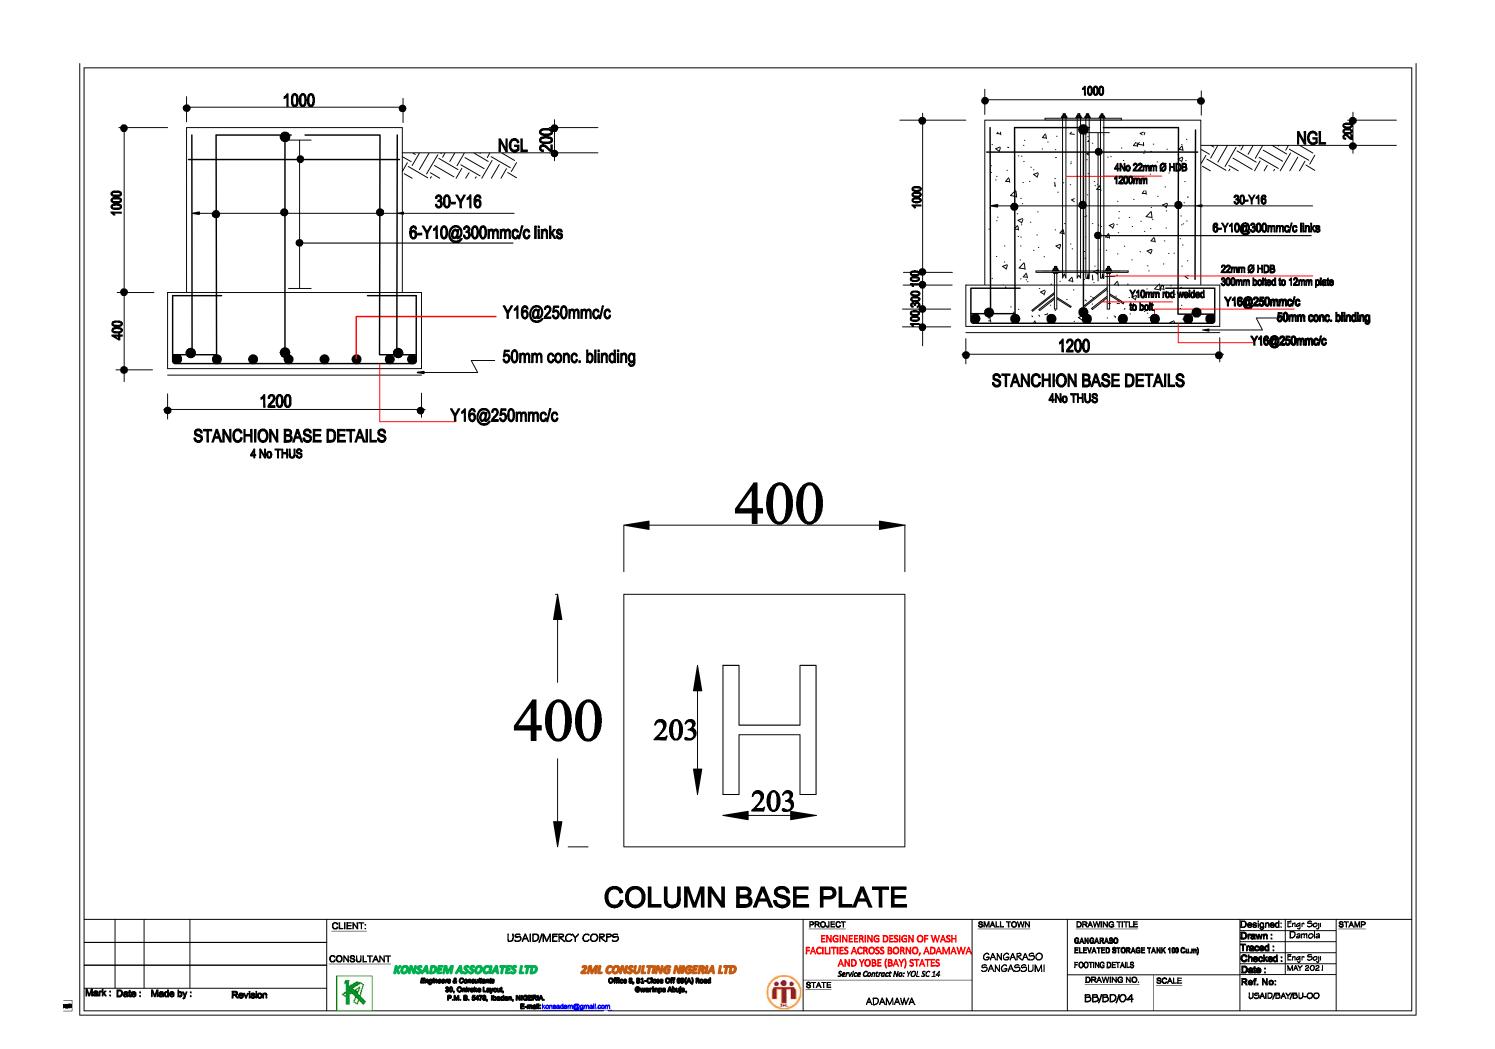

|                         | Engineers & Consultants 30, Onireke Layout, P.M. B. 5478, Ibadan, NIGERIA. E-mail:konsadem@gmail.com | 2ML CONSULTING NIGERIA LTD Office 8, B1-Close Off 69(A) Road Gwarinpa Abuja, | Service Contract No:YOL SC 14  STATE  ADAMAWA |               | DRAWING NO.            | SCALE                                | Date: MAY 2021  Ref. No: |  |
| Mark | C: Date: | ate : Made by : Revision |                         |                                                                                                      |                                                                              |                                               |               | BB/TP/02               | OOKEE                                | USAID/BAY/AD-GAN         |  |