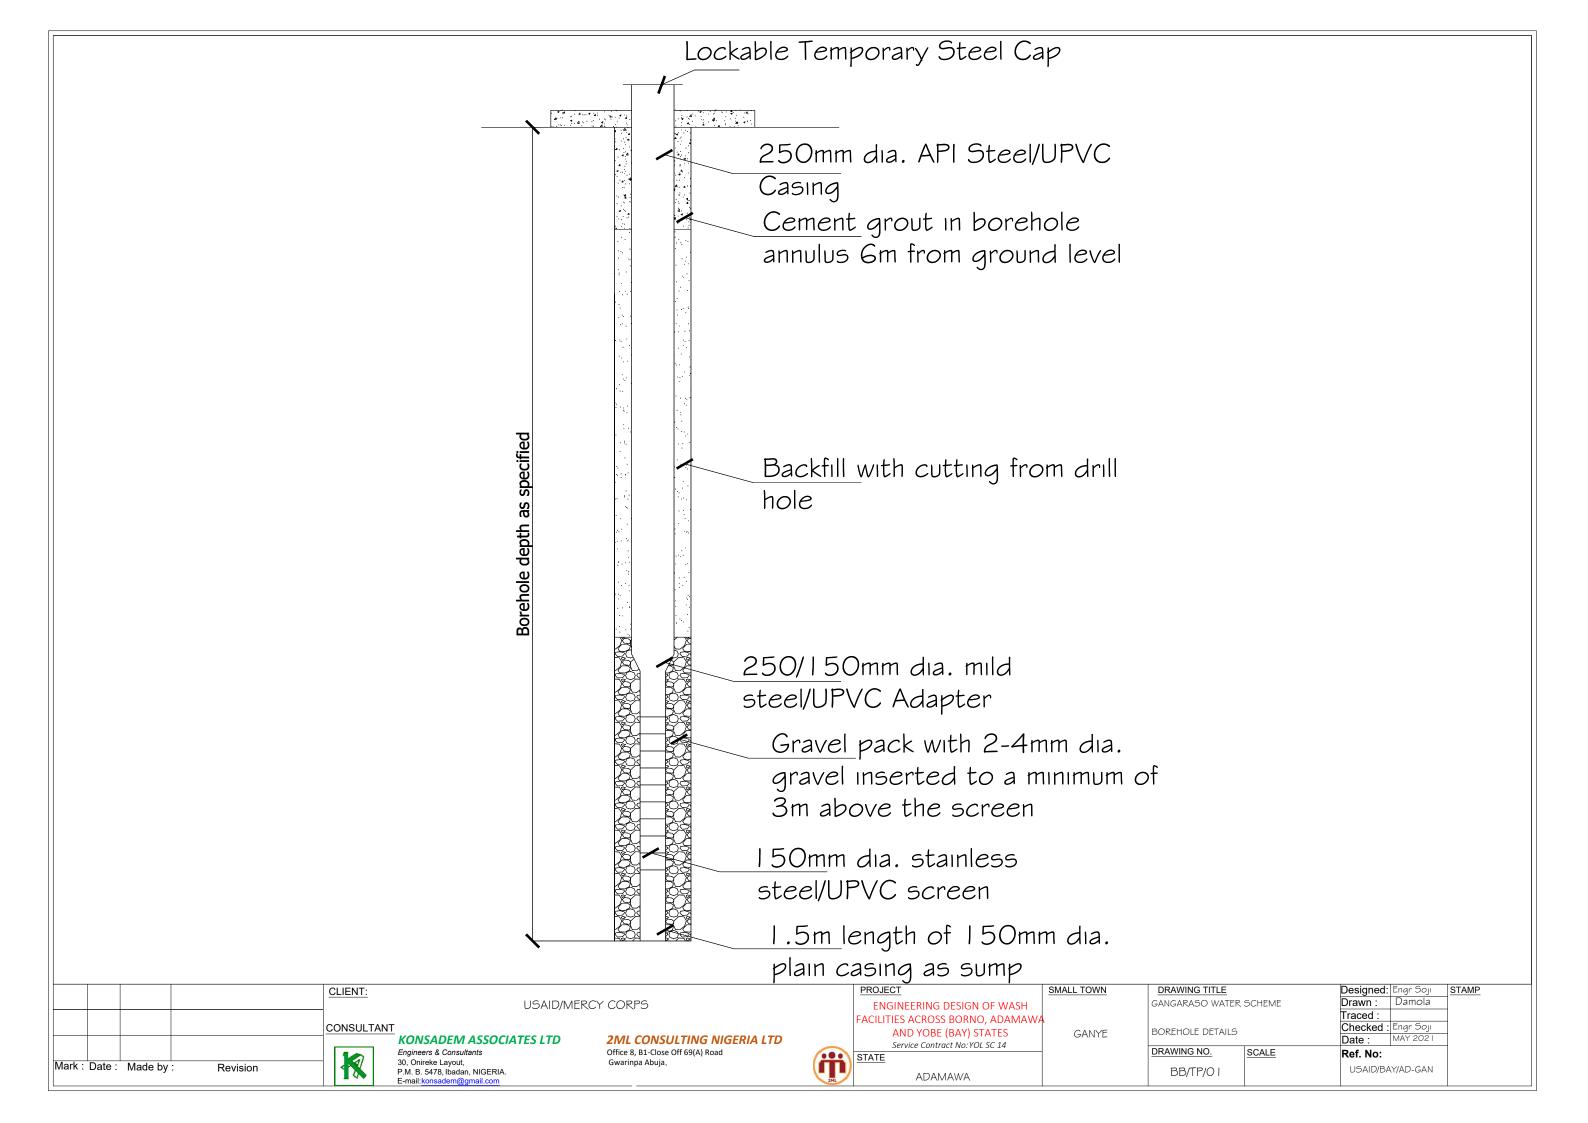

## GANGARASO WATER SCHEME

|      |          |                          | CLIENT:                 |                                                                                                      | PROJECT                                                                      | SMALL TOWN                                    | DRAWING TITLE |                        | Designed: Engr Soji                  | STAMP                    |  |
|------|----------|--------------------------|-------------------------|------------------------------------------------------------------------------------------------------|------------------------------------------------------------------------------|-----------------------------------------------|---------------|------------------------|--------------------------------------|--------------------------|--|
|      |          |                          |                         | USAID/MER                                                                                            | CY CORPS                                                                     | ENGINEERING DESIGN OF WASH                    |               | GANGARASO WATER SCHEME |                                      | Drawn : Damola           |  |
|      |          | 0000                     |                         | _                                                                                                    |                                                                              | FACILITIES ACROSS BORNO, ADAMAWA              | ٨             |                        |                                      | Traced :                 |  |
|      |          | CONSULTANT               | KONSADEM ASSOCIATES LTD | 2001 CONSULTING NUCEDIA LTD                                                                          | AND YOBE (BAY) STATES                                                        | GANYE                                         | SCHEME LAYOUT |                        | Checked : Engr Soji  Date : MAY 2021 |                          |  |
|      |          |                          |                         | Engineers & Consultants 30, Onireke Layout, P.M. B. 5478, Ibadan, NIGERIA. E-mail:konsadem@gmail.com | 2ML CONSULTING NIGERIA LTD Office 8, B1-Close Off 69(A) Road Gwarinpa Abuja, | Service Contract No:YOL SC 14  STATE  ADAMAWA |               | DRAWING NO.            | SCALE                                | Date: MAY 2021  Ref. No: |  |
| Mark | C: Date: | ate : Made by : Revision |                         |                                                                                                      |                                                                              |                                               |               | BB/TP/02               | OOKEE                                | USAID/BAY/AD-GAN         |  |