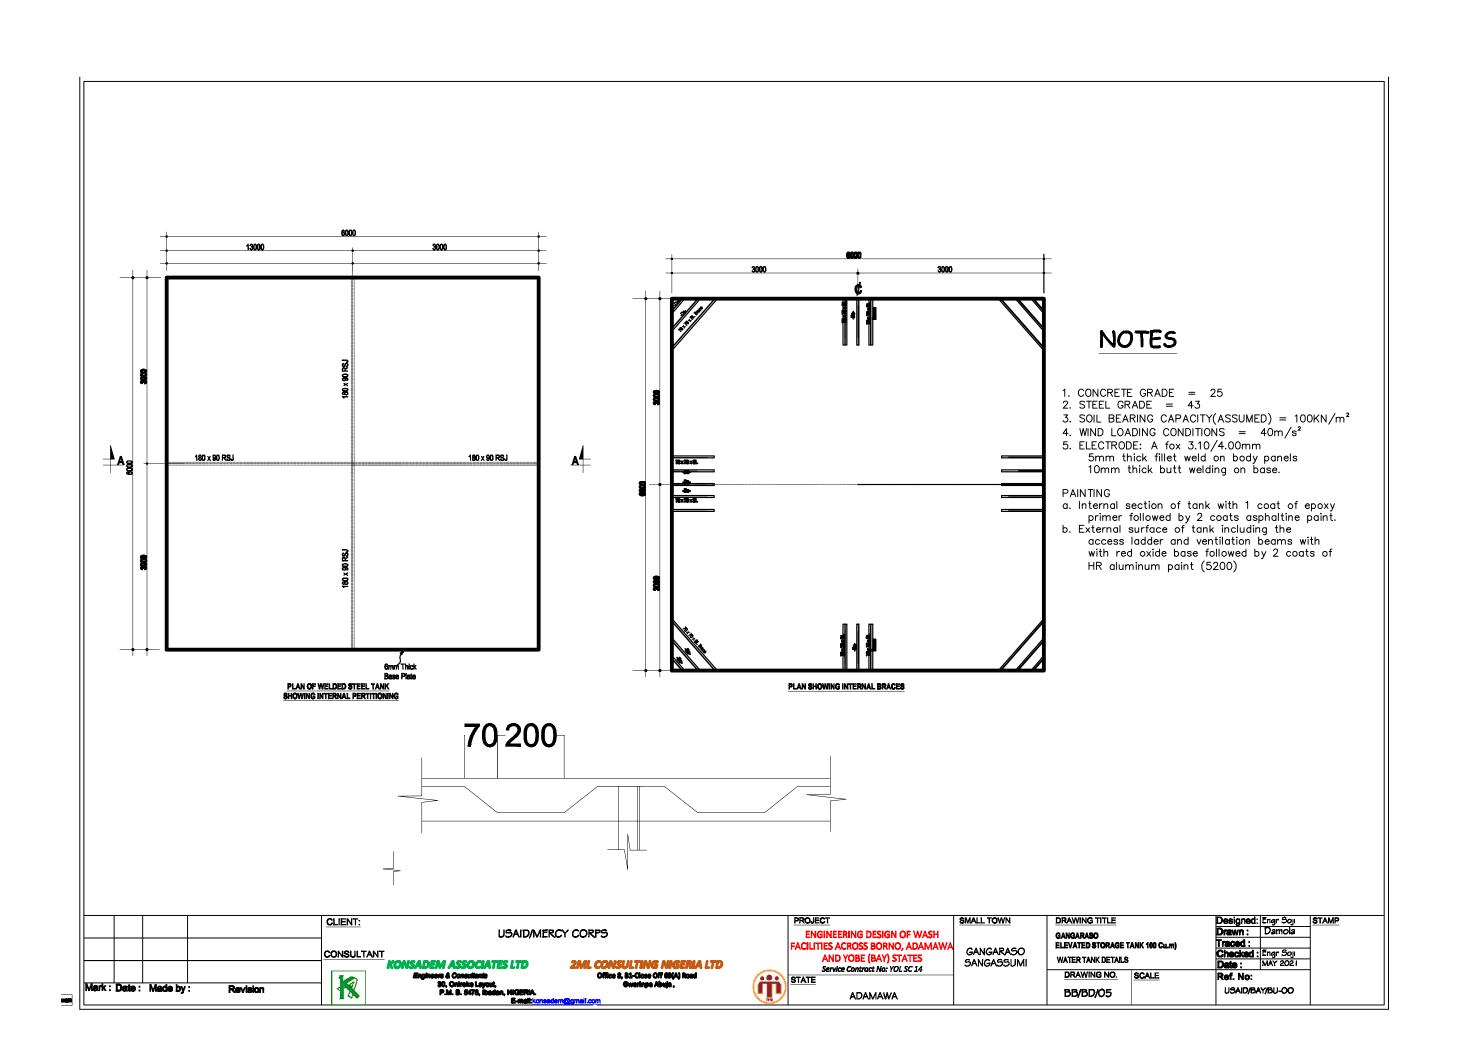

|                         | Engineers & Consultants 30, Onireke Layout, P.M. B. 5478, Ibadan, NIGERIA. E-mail:konsadem@gmail.com | 2ML CONSULTING NIGERIA LTD Office 8, B1-Close Off 69(A) Road Gwarinpa Abuja, | Service Contract No:YOL SC 14  STATE  ADAMAWA |               | DRAWING NO.            | SCALE                                | Date: MAY 2021  Ref. No: |  |
| Mark | C: Date: | ate : Made by : Revision |                         |                                                                                                      |                                                                              |                                               |               | BB/TP/02               | OOKEE                                | USAID/BAY/AD-GAN         |  |