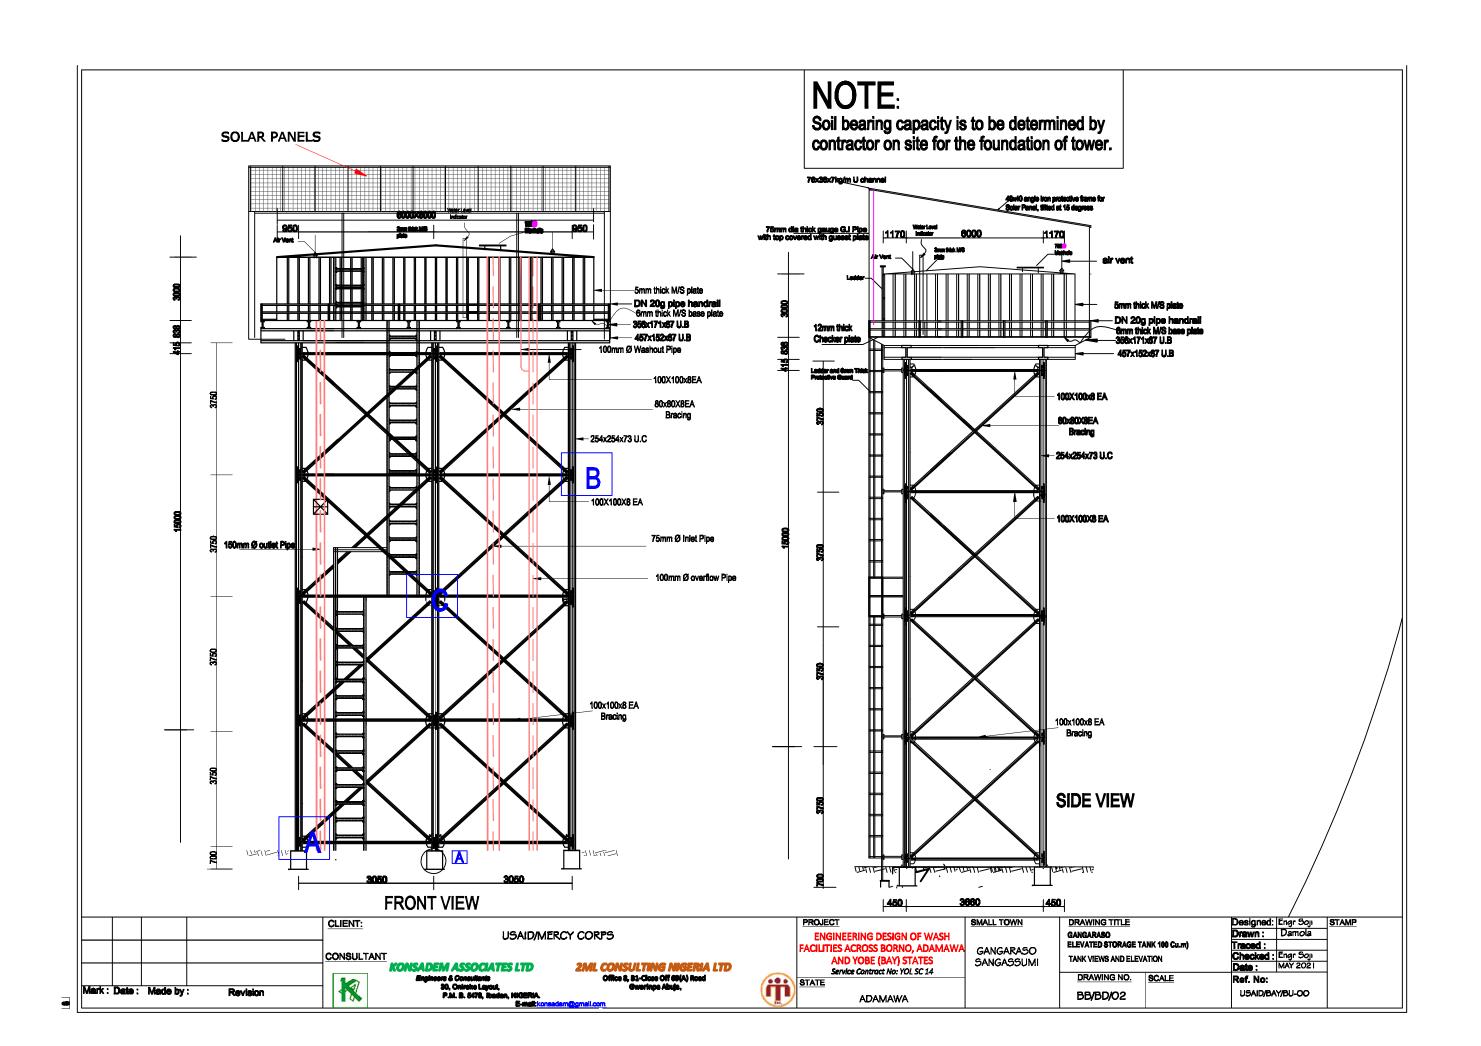

## GANGARASO WATER SCHEME

|      |          |                          | CLIENT:                 |                                                                                                      | PROJECT                                                                      | SMALL TOWN                                    | DRAWING TITLE |                        | Designed: Engr Soji                  | STAMP                    |  |
|------|----------|--------------------------|-------------------------|------------------------------------------------------------------------------------------------------|------------------------------------------------------------------------------|-----------------------------------------------|---------------|------------------------|--------------------------------------|--------------------------|--|
|      |          |                          |                         | USAID/MER                                                                                            | CY CORPS                                                                     | ENGINEERING DESIGN OF WASH                    |               | GANGARASO WATER SCHEME |                                      | Drawn : Damola           |  |
|      |          | 0000                     |                         | _                                                                                                    |                                                                              | FACILITIES ACROSS BORNO, ADAMAWA              | ٨             |                        |                                      | Traced :                 |  |
|      |          | CONSULTANT               | KONSADEM ASSOCIATES LTD | 2001 CONSULTING NUCEDIA LTD                                                                          | AND YOBE (BAY) STATES                                                        | GANYE                                         | SCHEME LAYOUT |                        | Checked : Engr Soji  Date : MAY 2021 |                          |  |
|      |          |                          |                         | Engineers & Consultants 30, Onireke Layout, P.M. B. 5478, Ibadan, NIGERIA. E-mail:konsadem@gmail.com | 2ML CONSULTING NIGERIA LTD Office 8, B1-Close Off 69(A) Road Gwarinpa Abuja, | Service Contract No:YOL SC 14  STATE  ADAMAWA |               | DRAWING NO.            | SCALE                                | Date: MAY 2021  Ref. No: |  |
| Mark | C: Date: | ate : Made by : Revision |                         |                                                                                                      |                                                                              |                                               |               | BB/TP/02               | OOKEE                                | USAID/BAY/AD-GAN         |  |