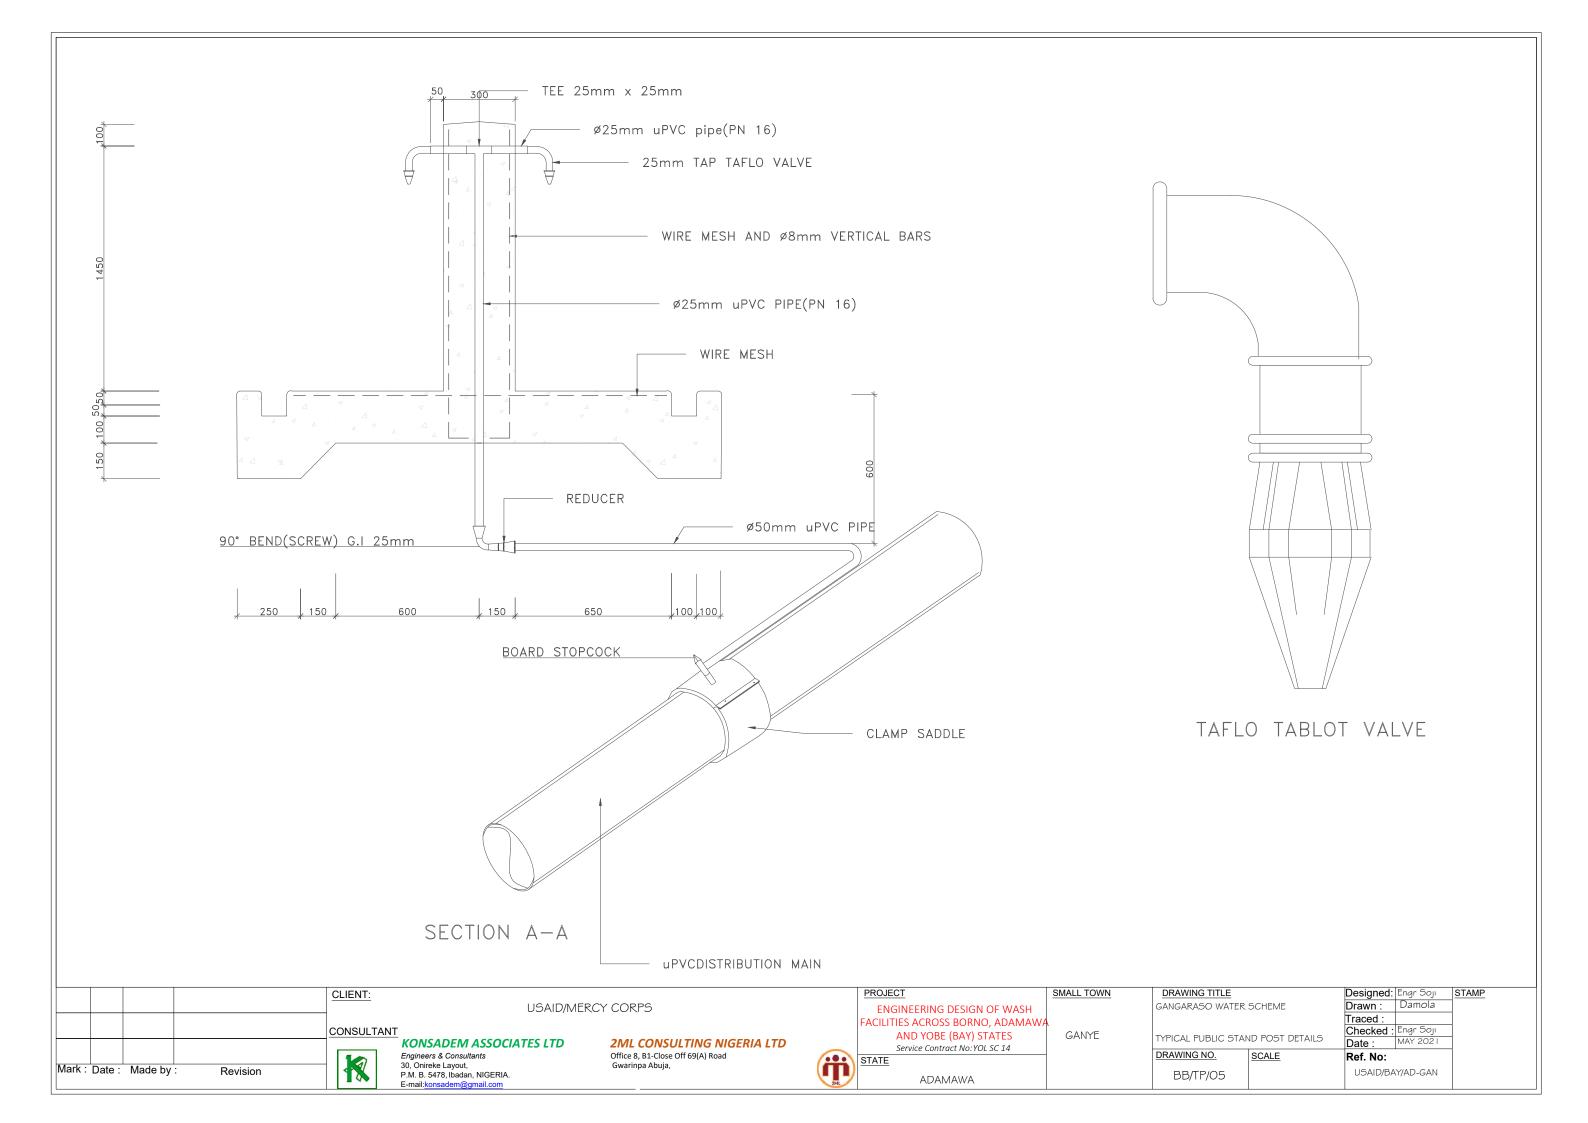

## GANGARASO WATER SCHEME

|      |          |                          | CLIENT:                 |                                                                                                      | PROJECT                                                                      | SMALL TOWN                                    | DRAWING TITLE |                        | Designed: Engr Soji                  | STAMP                    |  |
|------|----------|--------------------------|-------------------------|------------------------------------------------------------------------------------------------------|------------------------------------------------------------------------------|-----------------------------------------------|---------------|------------------------|--------------------------------------|--------------------------|--|
|      |          |                          |                         | USAID/MER                                                                                            | CY CORPS                                                                     | ENGINEERING DESIGN OF WASH                    |               | GANGARASO WATER SCHEME |                                      | Drawn : Damola           |  |
|      |          | 0000                     |                         | _                                                                                                    |                                                                              | FACILITIES ACROSS BORNO, ADAMAWA              | ٨             |                        |                                      | Traced :                 |  |
|      |          | CONSULTANT               | KONSADEM ASSOCIATES LTD | 2001 CONSULTING NUCEDIA LTD                                                                          | AND YOBE (BAY) STATES                                                        | GANYE                                         | SCHEME LAYOUT |                        | Checked : Engr Soji  Date : MAY 2021 |                          |  |
|      |          |                          |                         | Engineers & Consultants 30, Onireke Layout, P.M. B. 5478, Ibadan, NIGERIA. E-mail:konsadem@gmail.com | 2ML CONSULTING NIGERIA LTD Office 8, B1-Close Off 69(A) Road Gwarinpa Abuja, | Service Contract No:YOL SC 14  STATE  ADAMAWA |               | DRAWING NO.            | SCALE                                | Date: MAY 2021  Ref. No: |  |
| Mark | C: Date: | ate : Made by : Revision |                         |                                                                                                      |                                                                              |                                               |               | BB/TP/02               | OOKEE                                | USAID/BAY/AD-GAN         |  |