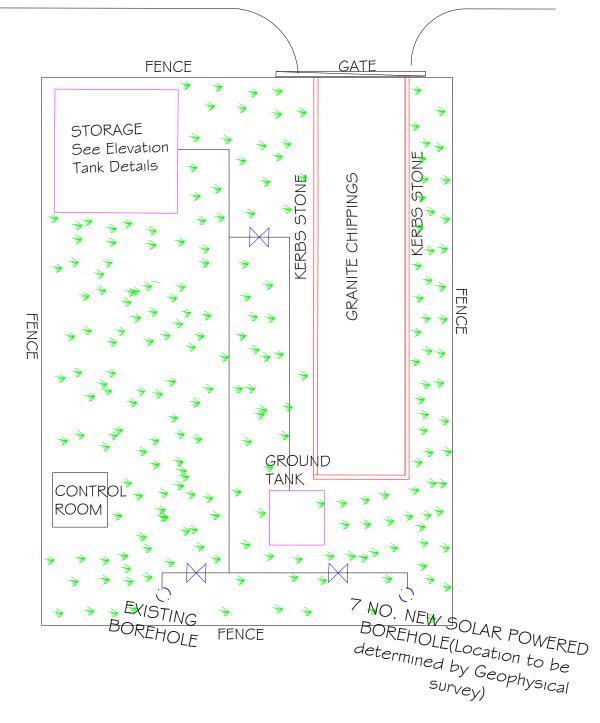

## GANGARASO WATER SCHEME

|      |          |                          | CLIENT:                 |                                                                                                      | PROJECT                                                                      | SMALL TOWN                                    | DRAWING TITLE |                        | Designed: Engr Soji                  | STAMP                    |  |
|------|----------|--------------------------|-------------------------|------------------------------------------------------------------------------------------------------|------------------------------------------------------------------------------|-----------------------------------------------|---------------|------------------------|--------------------------------------|--------------------------|--|
|      |          |                          |                         | USAID/MER                                                                                            | CY CORPS                                                                     | ENGINEERING DESIGN OF WASH                    |               | GANGARASO WATER SCHEME |                                      | Drawn : Damola           |  |
|      |          | 0000                     |                         | _                                                                                                    |                                                                              | FACILITIES ACROSS BORNO, ADAMAWA              | ٨             |                        |                                      | Traced :                 |  |
|      |          | CONSULTANT               | KONSADEM ASSOCIATES LTD | 2001 CONSULTING NUCEDIA LTD                                                                          | AND YOBE (BAY) STATES                                                        | GANYE                                         | SCHEME LAYOUT |                        | Checked : Engr Soji  Date : MAY 2021 |                          |  |
|      |          |                          |                         | Engineers & Consultants 30, Onireke Layout, P.M. B. 5478, Ibadan, NIGERIA. E-mail:konsadem@gmail.com | 2ML CONSULTING NIGERIA LTD Office 8, B1-Close Off 69(A) Road Gwarinpa Abuja, | Service Contract No:YOL SC 14  STATE  ADAMAWA |               | DRAWING NO.            | SCALE                                | Date: MAY 2021  Ref. No: |  |
| Mark | C: Date: | ate : Made by : Revision |                         |                                                                                                      |                                                                              |                                               |               | BB/TP/02               | OOKEE                                | USAID/BAY/AD-GAN         |  |